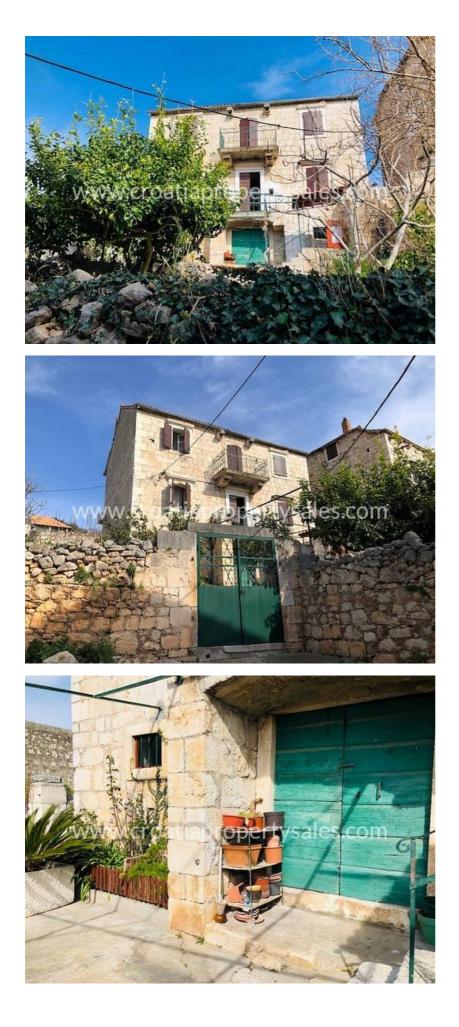

## (SOLD) Brač, starý kamenný dům, na prodej, 370.000 €, ID: 3263

NV

OD MOŘE

Výhled na moře

## Opis nemovitosti

Stone beauty, located just 35 meters from the sea and the center.

It is about 100 years old, of classical stone construction, with walls 60 - 70 cm thick.

The house consists of a ground floor of 60 m2, which has a large entrance door and two windows. It can easily be converted into a living space/apartment.

Stone exterior stairs lead to the first floor, which consists of a hallway, kitchen, dining room, bathroom, living room and two pantries.

Complete installations of electricity and water were changed and replaced in 2010. The second floor is accessed by wooden interior stairs. Upstairs there are three bedrooms, a balcony with a beautiful view of the sea, and the north side also has a terrace of 10 m2.

In the yard is an area of  $10 \text{ m}^2$ , which is used as a summer kitchen, and in addition has an old bread oven that is in operation.

The installation of electricity and water was replaced in 2016. On the first floor there is a fireplace in its kitchen, which has a chimney that is built into the stone wall, and which is 70 cm thick.

The entrance to the courtyard is on the south side, and a wooden staircase is set up on the north side to allow entry on the other side.

The property has car access from both sides.

In front of the main entrance door is a paved plateau used for parking.