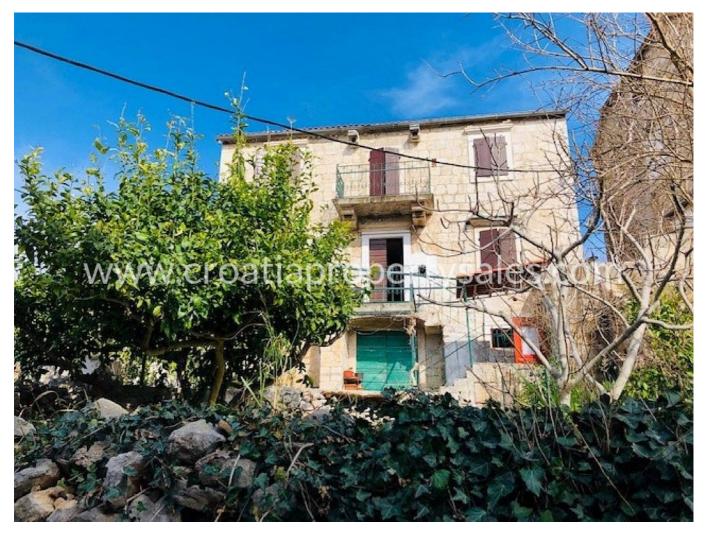

## Opis nemovitosti

Stone beauty, located just 35 meters from the sea and the center.

It is about 100 years old, of classical stone construction, with walls 60 - 70 cm thick.

The house consists of a ground floor of 60 m2, which has a large entrance door and two windows. It can easily be converted into a living space/apartment.

Stone exterior stairs lead to the first floor, which consists of a hallway, kitchen, dining room, bathroom, living room and two pantries.

Complete installations of electricity and water were changed and replaced in 2010. The second floor is accessed by wooden interior stairs. Upstairs there are three bedrooms, a balcony with a beautiful view of the sea, and the north side also has a terrace of 10 m2.

Also on the second floor are wooden stairs leading to the attic. The complete roof, including all beams and gutters, was replaced in the summer of 2001. The wooden floors were also completely reconstructed.