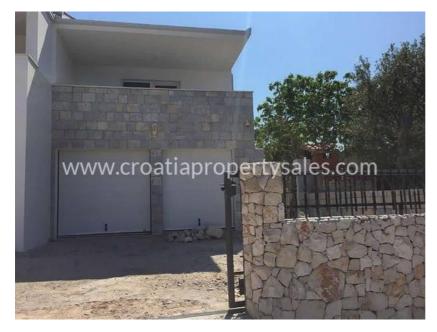

## Hlavní charakteristiky

Novostavba Garáž

## Opis nemovitosti

Newly built semi-detached house, only 80 m away from the sea, in a quiet Dalmatian town with a beautiful view of the sea and the surrounding area.

The house is built on a plot of 314 m2, the residential part of the house is 94 m2 and on the ground floor there is a garage of 64 m2 which can be converted into an additional living space.