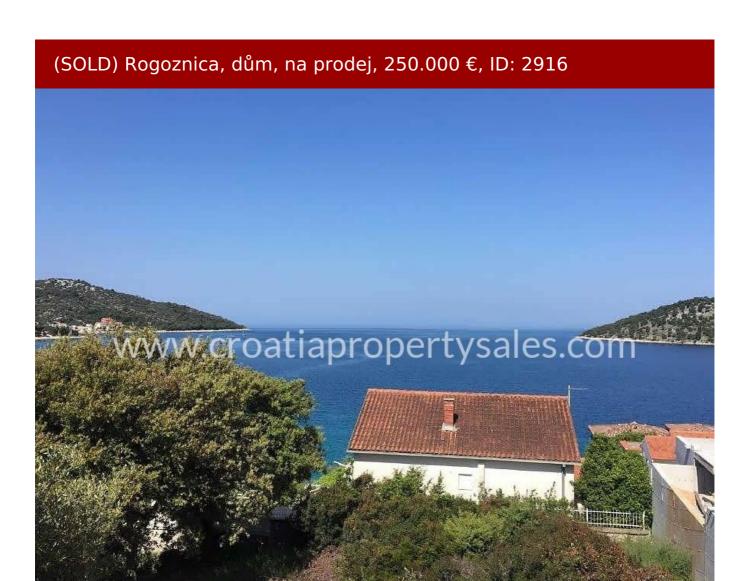

## Detaily o nemovitosti

ID 2916

Lokalita Rogoznica

Druh dům

Cena 250.000 €

Orientace západ

Vzdálenost od letiště 32 km

## Opis nemovitosti

Newly built semi-detached house, only 80 m away from the sea, in a quiet Dalmatian town with a beautiful view of the sea and the surrounding area.

The house is built on a plot of 314 m2, the residential part of the house is 94 m2 and on the ground floor there is a garage of 64 m2 which can be converted into an additional living space.

The town center, shops and restaurants are only a 10-minute walk away.

The airport is 32 km away.

There is a possibility of buying a whole house at a price of 510.000 EUR.

For further questions please contact our CPS office in Split.