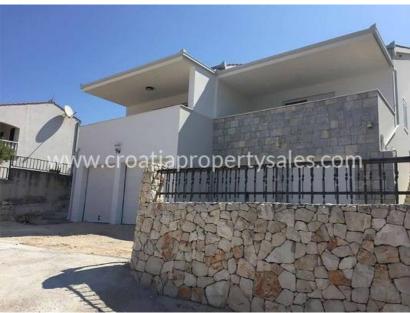

## Opis nemovitosti

Newly built semi-detached house, only 80 m away from the sea, in a quiet Dalmatian town with a beautiful view of the sea and the surrounding area.

The house is built on a plot of 314 m2, the residential part of the house is 94 m2 and on the ground floor there is a garage of 64 m2 which can be converted into an additional living space.

On the first floor there is a bedroom, a bathroom, a kitchen with a spacious living room and a dining room, as well as a spacious terrace overlooking the sea.

In the loft space ther is also a large bedroom. The bathroom will be finished and all the ceramic tiles throughout the house will be placed. This is included in the price.