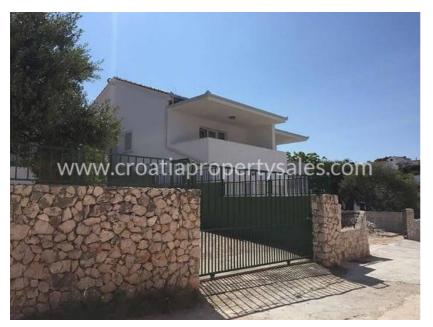

## Opis nemovitosti

Newly built semi-detached house, only 80 m away from the sea, in a quiet Dalmatian town with a beautiful view of the sea and the surrounding area.

The house is built on a plot of 314 m2, the residential part of the house is 94 m2 and on the ground floor there is a garage of 64 m2 which can be converted into an additional living space.

The town center, shops and restaurants are only a 10-minute walk away.

The airport is 32 km away.

There is a possibility of buying a whole house at a price of 510.000 EUR.

For further questions please contact our CPS office in Split.