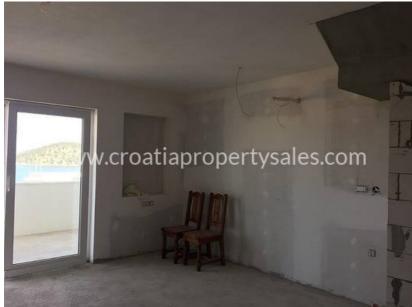

On the first floor there is a bedroom, a bathroom, a kitchen with a spacious living room and a dining room, as well as a spacious terrace overlooking the sea.

In the loft space ther is also a large bedroom. The bathroom will be finished and all the ceramic tiles throughout the house will be placed. This is included in the price.