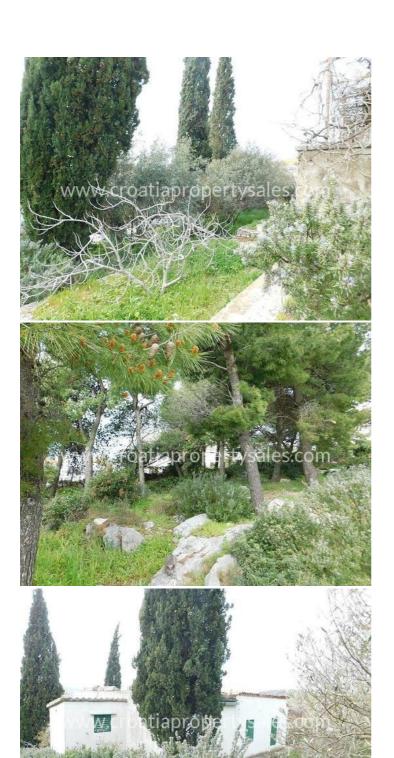

## Opis nemovitosti

Attractive building land plot in the first row to the sea.

The plot has 1180 m2 and is located only 10 m from a beautiful beach. The land is oriented towards the south and offers a beautiful view of the sea. Currently, there is a small house on the plot that should be demolished.

Due to its size, the land is perfect for building a villa or apartment buildings.

All necessary infrastructure is present (electricity, water, sewage).

All the necessary facilities (cafes, restaurants, shops ...) are only a few minutes walk away from the plot.