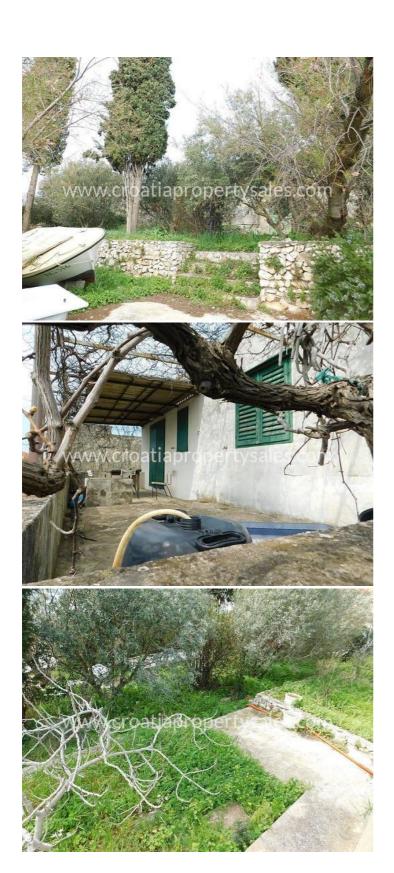

## Opis nemovitosti

Attractive building land plot in the first row to the sea.

The plot has 1180 m2 and is located only 10 m from a beautiful beach. The land is oriented towards the south and offers a beautiful view of the sea. Currently, there is a small house on the plot that should be demolished.

Due to its size, the land is perfect for building a villa or apartment buildings.

All necessary infrastructure is present (electricity, water, sewage).

All the necessary facilities (cafes, restaurants, shops ...) are only a few minutes walk away from the plot.