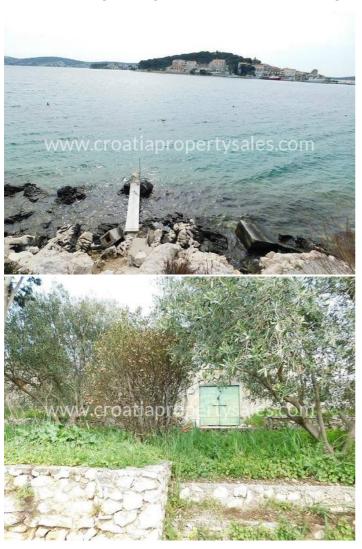

## Opis nemovitosti

Attractive building land plot in the first row to the sea.

The plot has 1180 m2 and is located only 10 m from a beautiful beach. The land is oriented towards the south and offers a beautiful view of the sea. Currently, there is a small house on the plot that should be demolished.

Due to its size, the land is perfect for building a villa or apartment buildings.

All necessary infrastructure is present (electricity, water, sewage).

All the necessary facilities (cafes, restaurants, shops ...) are only a few minutes walk away from the plot.