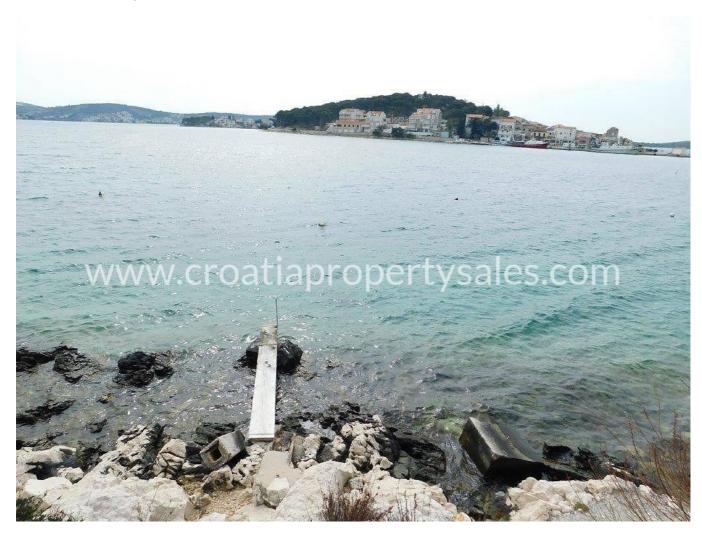

## (SOLD) Rogoznica, stavební pozemek, na prodej, 600.000 €, ID: 2459

1.180 m² Velikost pozemku 10 m Od moře

**(Vý**hled na moře

## Hlavní charakteristiky

- První řada od moře
- Výhled na moře

## Opis nemovitosti

Attractive building land plot in the first row to the sea.

The plot has 1180 m2 and is located only 10 m from a beautiful beach. The land is oriented towards the south and offers a beautiful view of the sea. Currently, there is a small house on the plot that should be demolished.