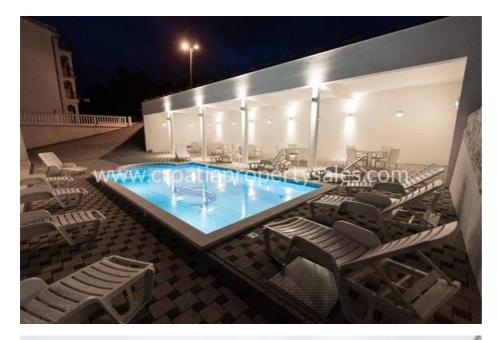

There is a total of 327 sqm of living space while the whole plot has a total of 678 sqm. In front of a house is a swimming pool of 32 sqm and an area with loungers that provide a nice sea view.

There is also a spacious terrace, also with loungers that provide a sea view, an area with 2 bbq and big tables with chairs for eating and enjoying outside. Around the house there are stone plates, coated with staircases made out of Brac stone, the same one the White House is connected with.