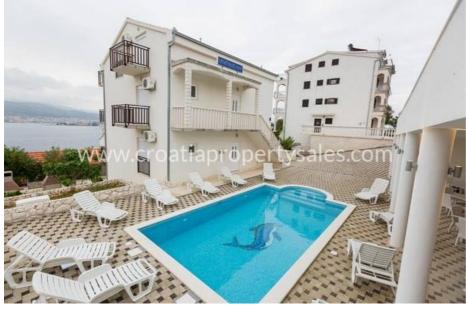

## Opis nemovitosti

We are pleased to present this apartment house on the west side of Ciovo island, with a beautiful sea view.

It is located near a stone beach that provides privacy and relaxation. This house is located in a peaceful area, surrounded with nature and forest. The house consists of a ground floor, 1st floor and an attic and it has a total of 7 apartments.

There is a total of 327 sqm of living space while the whole plot has a total of 678 sqm. In front of a house is a swimming pool of 32 sqm and an area with loungers that provide a nice sea view.

There is also a spacious terrace, also with loungers that provide a sea view, an area with 2 bbq and big tables with chairs for eating and enjoying outside. Around the house there are stone plates, coated with staircases made out of Brac stone, the same one the White House is connected with.

There are 7 parking places in front of the house.

This house is suitable both for living and renting during the season, since the owners had established a good business. The center of Okrug is 10 min by car, while the international airport is 20 min away by car.