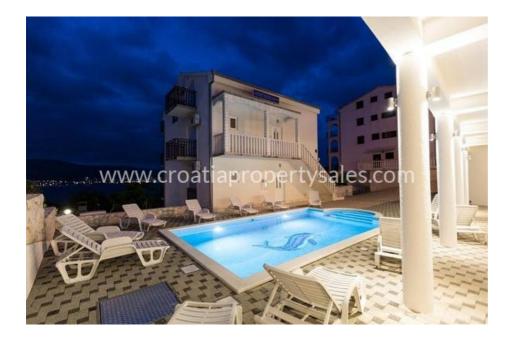

## Opis nemovitosti

We are pleased to present this apartment house on the west side of Ciovo island, with a beautiful sea view.

It is located near a stone beach that provides privacy and relaxation. This house is located in a peaceful area, surrounded with nature and forest. The house consists of a ground floor, 1st floor and an attic and it has a total of 7 apartments.

There is a total of 327 sqm of living space while the whole plot has a total of 678 sqm. In front of a house is a swimming pool of 32 sqm and an area with loungers that provide a nice sea view.

There is also a spacious terrace, also with loungers that provide a sea view, an area with 2 bbq and big tables with chairs for eating and enjoying outside. Around the house there are stone plates, coated with staircases made out of Brac stone, the same one the White House is connected with.

There are 7 parking places in front of the house.

This house is suitable both for living and renting during the season, since the owners had established a good business. The center of Okrug is 10 min by car, while the international airport is 20 min away by car.