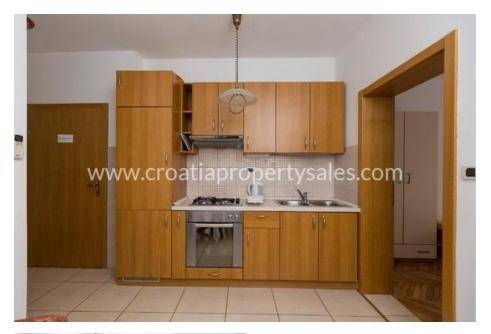

On the ground floor and 1st floor there are 4 apartments, completely furnished and each of them have 2 bedrooms. In the loft space there are 2 separated apartments with one bedroom. Also, in the basement area is one completely furnished 1-bedroom apartment.