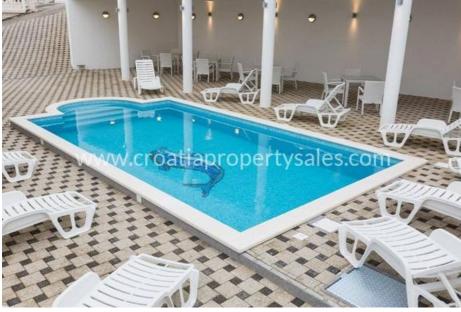

There is a total of 327 sqm of living space while the whole plot has a total of 678 sqm. In front of a house is a swimming pool of 32 sqm and an area with loungers that provide a nice sea view.

There is also a spacious terrace, also with loungers that provide a sea view, an area with 2 bbq and big tables with chairs for eating and enjoying outside. Around the house there are stone plates, coated with staircases made out of Brac stone, the same one the White House is connected with.