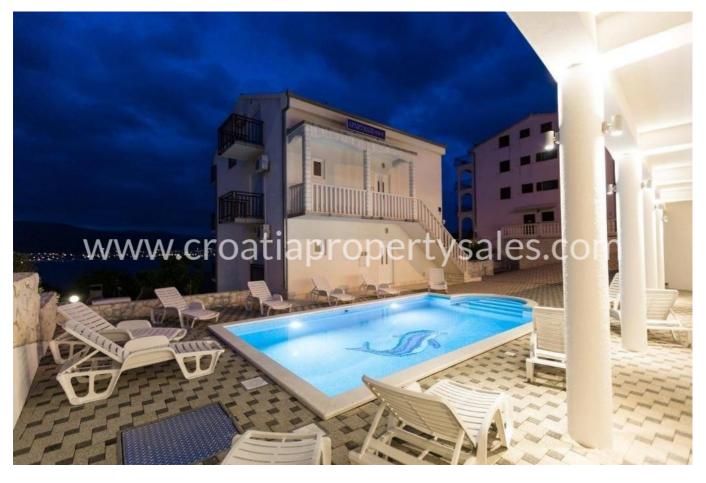

## Opis nemovitosti

We are pleased to present this apartment house on the west side of Ciovo island, with a beautiful sea view.

It is located near a stone beach that provides privacy and relaxation. This house is located in a peaceful area, surrounded with nature and forest. The house consists of a ground floor, 1st floor and an attic and it has a total of 7 apartments.

There is a total of 327 sqm of living space while the whole plot has a total of 678 sqm. In front of a house is a swimming pool of 32 sqm and an area with loungers that provide a nice sea view.

There is also a spacious terrace, also with loungers that provide a sea view, an area with 2 bbq and big tables with chairs for eating and enjoying outside. Around the house there are stone plates, coated with staircases made out of Brac stone, the same one the White House is connected with.

There are 7 parking places in front of the house.

This house is suitable both for living and renting during the season, since the owners had established a good business. The center of Okrug is 10 min by car, while the international airport is 20 min away by car.