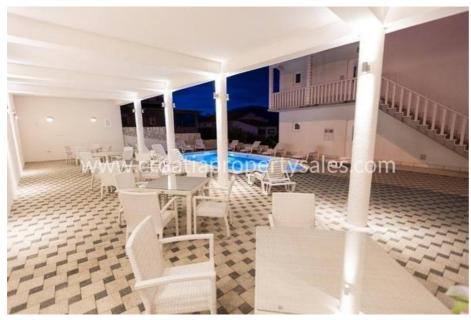

There is a total of 327 sqm of living space while the whole plot has a total of 678 sqm. In front of a house is a swimming pool of 32 sqm and an area with loungers that provide a nice sea view.

There is also a spacious terrace, also with loungers that provide a sea view, an area with 2 bbq and big tables with chairs for eating and enjoying outside. Around the house there are stone plates, coated with staircases made out of Brac stone, the same one the White House is connected with.

There are 7 parking places in front of the house.

This house is suitable both for living and renting during the season, since the owners had established a good business. The center of Okrug is 10 min by car, while the international airport is 20 min away by car.