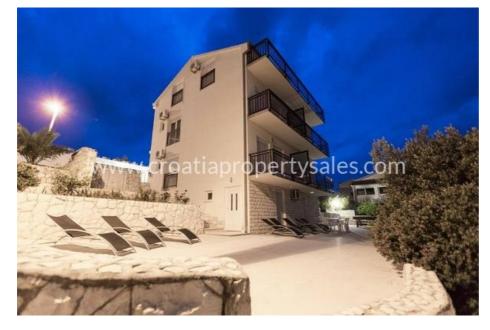

## Opis nemovitosti

We are pleased to present this apartment house on the west side of Ciovo island, with a beautiful sea view.

It is located near a stone beach that provides privacy and relaxation. This house is located in a peaceful area, surrounded with nature and forest. The house consists of a ground floor, 1st floor and an attic and it has a total of 7 apartments.

There is a total of 327 sqm of living space while the whole plot has a total of 678 sqm. In front of a house is a swimming pool of 32 sqm and an area with loungers that provide a nice sea view.

There is also a spacious terrace, also with loungers that provide a sea view, an area with 2 bbq and big tables with chairs for eating and enjoying outside. Around the house there are stone plates, coated with staircases made out of Brac stone, the same one the White House is connected with.