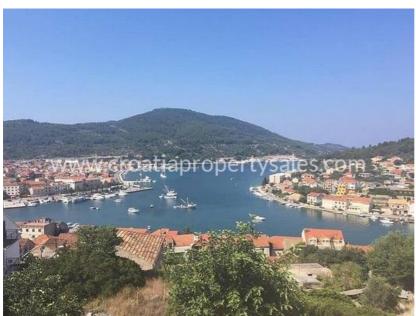

## Opis nemovitosti

Large building plot in the first row to the sea, near Vela Luka.

The land has 1352 m2 and is located in the first row to the sea, in a beautiful bay 15 minutes drive away from Vela Luka.

The parcel has access road, as well as all the necessary infrastructure (water, electricity, telephone).

This beautiful bay is located just 4 km from the city center, in a beautiful natural environment that guarantees total privacy, but also offers all the advantages of the city's vicinity.