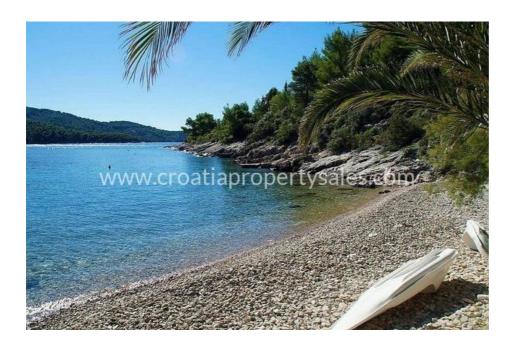

## Opis nemovitosti

Large building plot in the first row to the sea, near Vela Luka.

The land has 1352 m2 and is located in the first row to the sea, in a beautiful bay 15 minutes drive away from Vela Luka.

The parcel has access road, as well as all the necessary infrastructure (water, electricity, telephone).

This beautiful bay is located just 4 km from the city center, in a beautiful natural environment that guarantees total privacy, but also offers all the advantages of the city's vicinity.