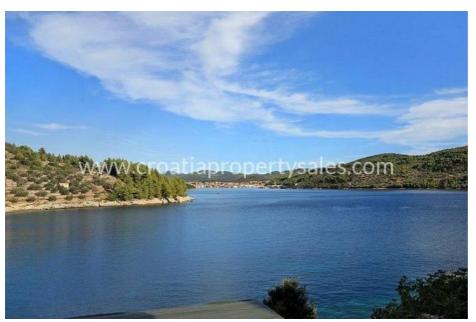

## Opis nemovitosti

Large building plot in the first row to the sea, near Vela Luka.

The land has 1352 m2 and is located in the first row to the sea, in a beautiful bay 15 minutes drive away from Vela Luka.

The parcel has access road, as well as all the necessary infrastructure (water, electricity, telephone).

This beautiful bay is located just 4 km from the city center, in a beautiful natural environment that guarantees total privacy, but also offers all the advantages of the city's vicinity.