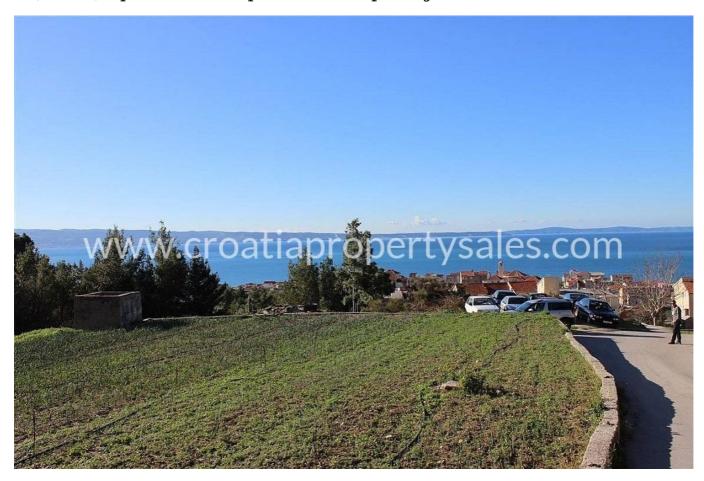

## Opis nemovitosti

Land plot located on a slight elevation with open view of the sea and the city of Split.

The total plot area is 3158 m2, of which 1800 m2 is building land and the rest is agricultural. It has mixed construction purpose, predominantly residential. It is located in a very nice location, 500 m from the sea.

## Distances:

- The sea is 500 m away
- Split is 14 km away
- Split Airport is 29 km away

For all further information please contact our CPS office in Split.