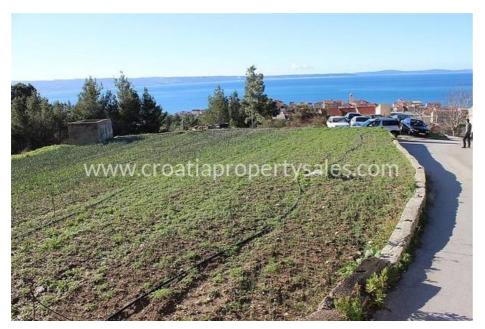

## Opis nemovitosti

Land plot located on a slight elevation with open view of the sea and the city of Split.

The total plot area is 3158 m2, of which 1800 m2 is building land and the rest is agricultural. It has mixed construction purpose, predominantly residential. It is located in a very nice location, 500 m from the sea.

## Distances:

- The sea is 500 m away
- Split is 14 km away
- Split Airport is 29 km away

For all further information please contact our CPS office in Split.