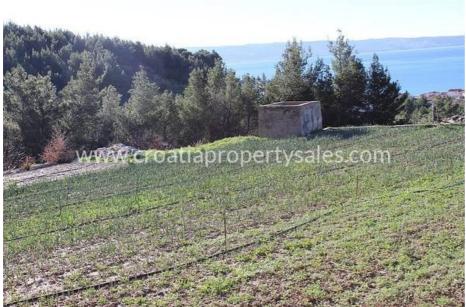

## Opis nemovitosti

Land plot located on a slight elevation with open view of the sea and the city of Split.

The total plot area is 3158 m2, of which 1800 m2 is building land and the rest is agricultural. It has mixed construction purpose, predominantly residential. It is located in a very nice location, 500 m from the sea.