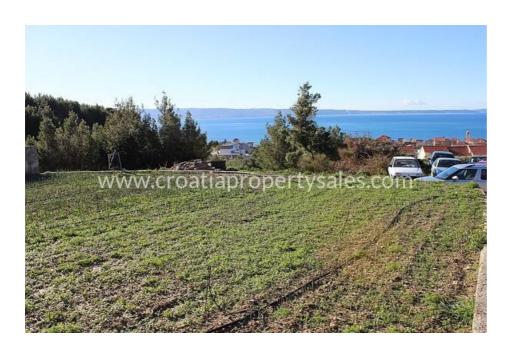

## Opis nemovitosti

Land plot located on a slight elevation with open view of the sea and the city of Split.

The total plot area is 3158 m2, of which 1800 m2 is building land and the rest is agricultural. It has mixed construction purpose, predominantly residential. It is located in a very nice location, 500 m from the sea.

## Distances:

- The sea is 500 m away
- Split is 14 km away
- Split Airport is 29 km away

For all further information please contact our CPS office in Split.