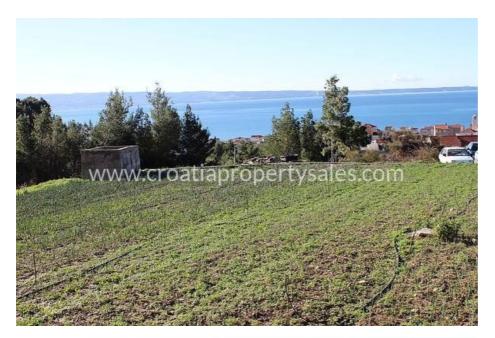

## Opis nemovitosti

Land plot located on a slight elevation with open view of the sea and the city of Split.

The total plot area is 3158 m2, of which 1800 m2 is building land and the rest is agricultural. It has mixed construction purpose, predominantly residential. It is located in a very nice location, 500 m from the sea.

## Distances:

- The sea is 500 m away
- Split is 14 km away
- Split Airport is 29 km away

For all further information please contact our CPS office in Split.