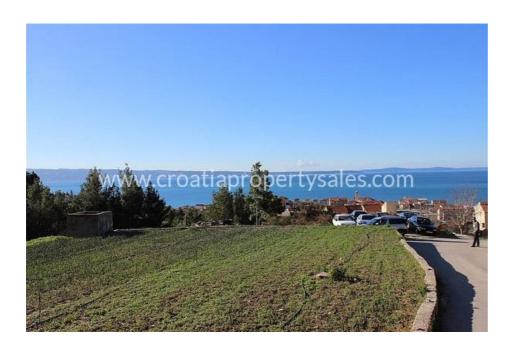

## Opis nemovitosti

Land plot located on a slight elevation with open view of the sea and the city of Split.

The total plot area is 3158 m2, of which 1800 m2 is building land and the rest is agricultural. It has mixed construction purpose, predominantly residential. It is located in a very nice location, 500 m from the sea.

## Distances:

- The sea is 500 m away
- Split is 14 km away
- Split Airport is 29 km away

For all further information please contact our CPS office in Split.