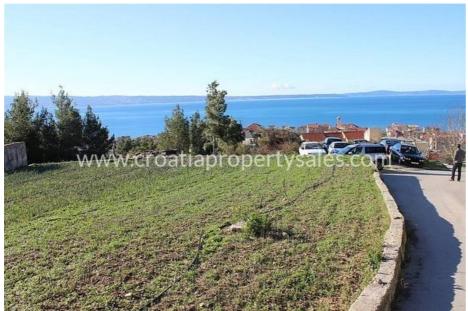

## Opis nemovitosti

Land plot located on a slight elevation with open view of the sea and the city of Split.

The total plot area is 3158 m2, of which 1800 m2 is building land and the rest is agricultural. It has mixed construction purpose, predominantly residential. It is located in a very nice location, 500 m from the sea.

## Distances:

- The sea is 500 m away
- Split is 14 km away
- Split Airport is 29 km away

For all further information please contact our CPS office in Split.