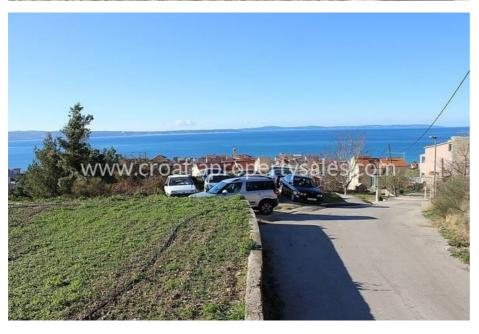

## Opis nemovitosti

Land plot located on a slight elevation with open view of the sea and the city of Split.

The total plot area is 3158 m2, of which 1800 m2 is building land and the rest is agricultural. It has mixed construction purpose, predominantly residential. It is located in a very nice location, 500 m from the sea.

## Distances:

- The sea is 500 m away
- Split is 14 km away
- Split Airport is 29 km away

For all further information please contact our CPS office in Split.