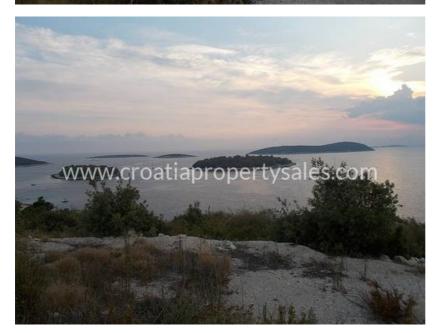

## Opis nemovitosti

Building land plot in the second row, 80 meters away from the sea.

Land area is 1089 m2, in co-ownership it also has a 188 m2 access road. The plot is located on aslope, allowing for a beautiful view of the 7 islets and is also located in an extremely quiet location.