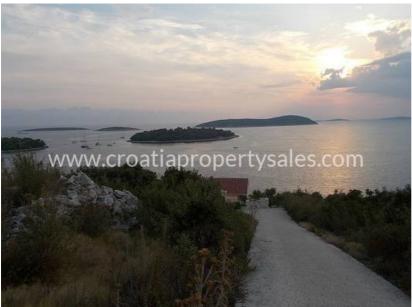

## Opis nemovitosti

Building land plot in the second row, 80 meters away from the sea.

Land area is 1089 m2, in co-ownership it also has a 188 m2 access road. The plot is located on aslope, allowing for a beautiful view of the 7 islets and is also located in an extremely quiet location.