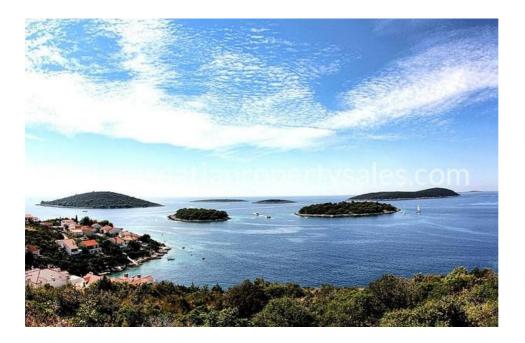

## Opis nemovitosti

Building land plot in the second row, 80 meters away from the sea.

Land area is 1089 m2, in co-ownership it also has a 188 m2 access road. The plot is located on aslope, allowing for a beautiful view of the 7 islets and is also located in an extremely quiet location.