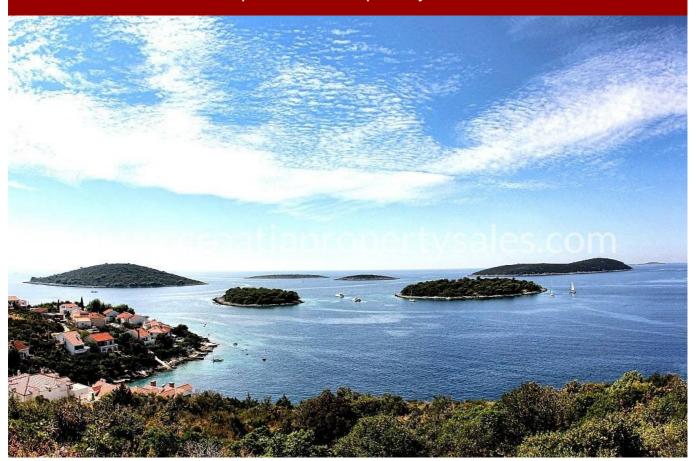

## Opis nemovitosti

Building land plot in the second row, 80 meters away from the sea.

Land area is 1089 m2, in co-ownership it also has a 188 m2 access road. The plot is located on aslope, allowing for a beautiful view of the 7 islets and is also located in an extremely quiet location.