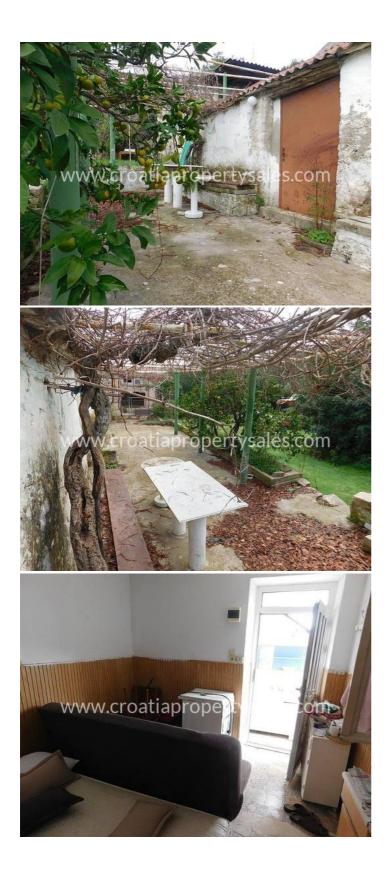

## Opis nemovitosti

This house is located in a fairy tale bay, with a green oasis, near the sea, on a property of 162 m2.

The house is separated into two rooms, a bedroom of 10 m2, and another room of 20 m2, which can be made into a kitchen and living room. Both rooms need complete adaptation.

In front of the house there is a beautiful yard.

The house is south-facing and is located 200 m away from the sea. This property has no car access.

For any additional questions please contact our CPS office in Split.