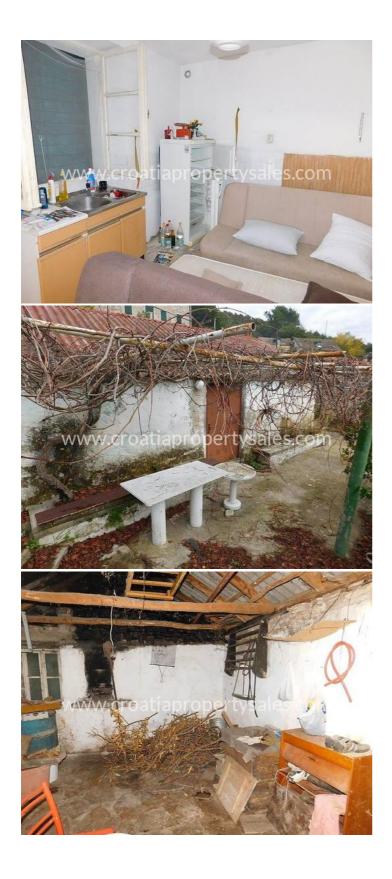

## Opis nemovitosti

This house is located in a fairy tale bay, with a green oasis, near the sea, on a property of 162 m2.

The house is separated into two rooms, a bedroom of 10 m2, and another room of 20 m2, which can be made into a kitchen and living room. Both rooms need complete adaptation.