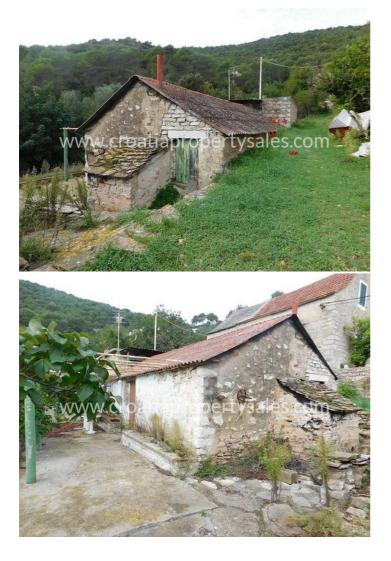

## Opis nemovitosti

This house is located in a fairy tale bay, with a green oasis, near the sea, on a property of 162 m2.

The house is separated into two rooms, a bedroom of 10 m2, and another room of 20 m2, which can be made into a kitchen and living room. Both rooms need complete adaptation.

In front of the house there is a beautiful yard.

The house is south-facing and is located 200 m away from the sea. This property has no car access.

For any additional questions please contact our CPS office in Split.