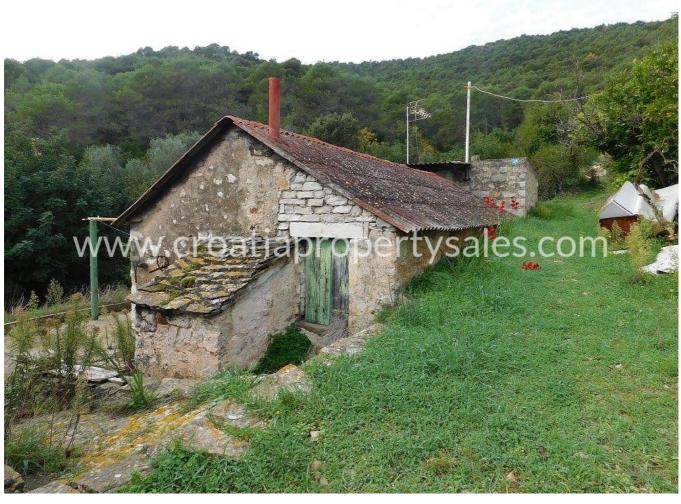

## Opis nemovitosti

This house is located in a fairy tale bay, with a green oasis, near the sea, on a property of 162 m2.

The house is separated into two rooms, a bedroom of 10 m2, and another room of 20 m2, which can be made into a kitchen and living room. Both rooms need complete adaptation.

In front of the house there is a beautiful yard.

The house is south-facing and is located 200 m away from the sea. This property has no car access.

For any additional questions please contact our CPS office in Split.