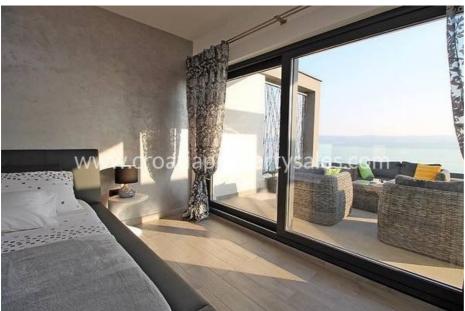

Villa consists of ground floor and 2 upper floors. On the ground floor there is an apartment of 80 m2 with living space, two bedrooms and a bathroom. The first floor is 130 m2 big, with a kitchen and living area, a terrace and two bathrooms.

The second floor has 150 m2 of living area and consists of a kitchen and living room and two bedrooms with bathrooms. One of the rooms has access to a terrace with a magnificent view of the sea and the islands. The interior of the house is not fully furnished.