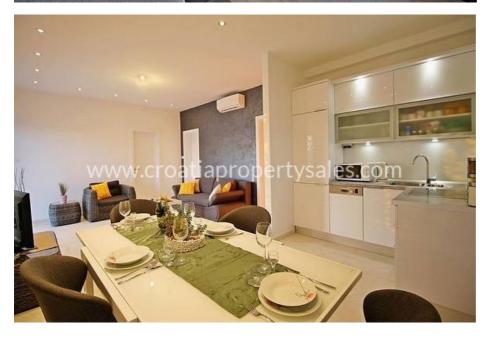

Villa consists of ground floor and 2 upper floors. On the ground floor there is an apartment of 80 m2 with living space, two bedrooms and a bathroom. The first floor is 130 m2 big, with a kitchen and living area, a terrace and two bathrooms.

The second floor has 150 m2 of living area and consists of a kitchen and living room and two bedrooms with bathrooms. One of the rooms has access to a terrace with a magnificent view of the sea and the islands. The interior of the house is not fully furnished.