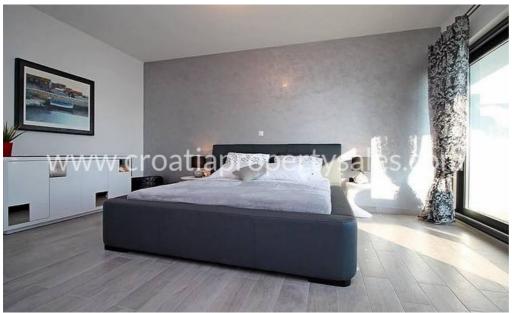

Villa consists of ground floor and 2 upper floors. On the ground floor there is an apartment of 80 m2 with living space, two bedrooms and a bathroom. The first floor is 130 m2 big, with a kitchen and living area, a terrace and two bathrooms.

The second floor has 150 m2 of living area and consists of a kitchen and living room and two bedrooms with bathrooms. One of the rooms has access to a terrace with a magnificent view of the sea and the islands. The interior of the house is not fully furnished.