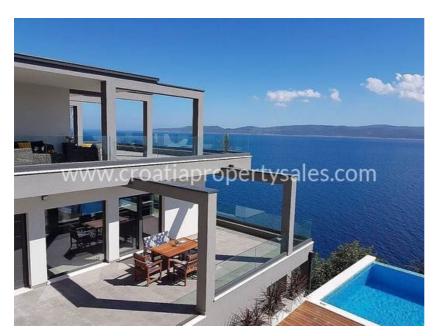

### Opis nemovitosti

Newly built villa in the first row to the sea in a small fishing village not far from Omis.

This luxurious villa is located in the first row to the sea and allows its owners maximum peace and almost a private beach that can only be reached from the stairs leading from the house.

Villa consists of ground floor and 2 upper floors. On the ground floor there is an apartment of 80 m2 with living space, two bedrooms and a bathroom. The first floor is 130 m2 big, with a kitchen and living area, a terrace and two bathrooms.

The second floor has 150 m2 of living area and consists of a kitchen and living room and two bedrooms with bathrooms. One of the rooms has access to a terrace with a magnificent view of the sea and the islands. The interior of the house is not fully furnished.

The villa has a garage, outdoor parking spaces and a large yard with overflow pool. This home is the right choice for those who want luxury, privacy and unobstructed views of the sea.