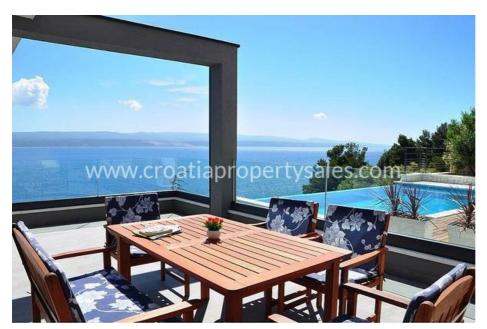

Villa consists of ground floor and 2 upper floors. On the ground floor there is an apartment of 80 m2 with living space, two bedrooms and a bathroom. The first floor is 130 m2 big, with a kitchen and living area, a terrace and two bathrooms.

The second floor has 150 m2 of living area and consists of a kitchen and living room and two bedrooms with bathrooms. One of the rooms has access to a terrace with a magnificent view of the sea and the islands. The interior of the house is not fully furnished.