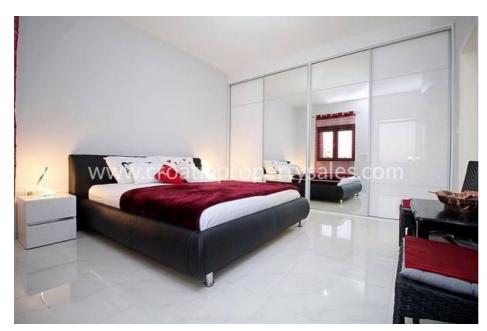

Villa consists of ground floor and 2 upper floors. On the ground floor there is an apartment of 80 m2 with living space, two bedrooms and a bathroom. The first floor is 130 m2 big, with a kitchen and living area, a terrace and two bathrooms.

The second floor has 150 m2 of living area and consists of a kitchen and living room and two bedrooms with bathrooms. One of the rooms has access to a terrace with a magnificent view of the sea and the islands. The interior of the house is not fully furnished.