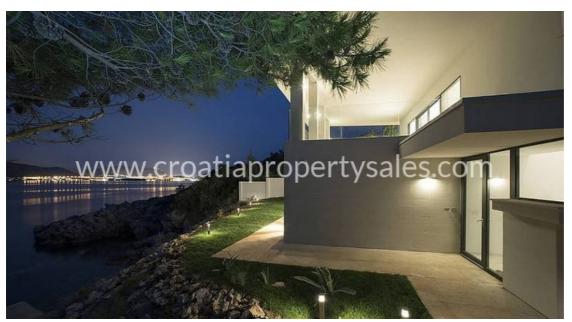

## Opis nemovitosti

New, spectacular villa in our offer!

Villa, first row to the sea, on the island of Kolocep overlooking Dubrovnik.

The property features a spacious garden, large outdoor pool, terrace and guest apartment.

The beautiful garden surrounds the villa and together with the nearby sea creates a truly Mediterranean experience.

The villa is spread over two floors with a total living area of 364 m2. In front there is the Mediterranean Sea, in the background there is a guest apartment, and between there is a large outdoor swimming pool.

Villa is built according to the latest standards, and in a modern style with clean lines, open surfaces and lots of glass surfaces. The property is located on a steep terrain where both floors have a beautiful view of the sea and the city of Dubrovnik.