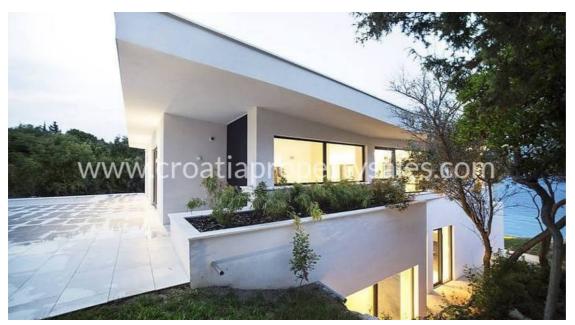

Villa is built according to the latest standards, and in a modern style with clean lines, open surfaces and lots of glass surfaces. The property is located on a steep terrain where both floors have a beautiful view of the sea and the city of Dubrovnik.

The beautiful guest apartment is located behind a large pool and beautiful villa. The apartment consists of a large living room with a bed, shower, bathroom and spacious covered terrace. The total size of this guest apartment is 56.3 m2.