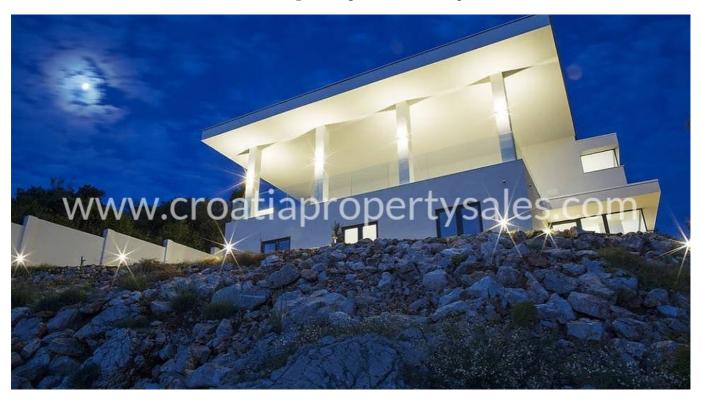

## Opis nemovitosti

New, spectacular villa in our offer!

Villa, first row to the sea, on the island of Kolocep overlooking Dubrovnik.

The property features a spacious garden, large outdoor pool, terrace and guest apartment.

The beautiful garden surrounds the villa and together with the nearby sea creates a truly Mediterranean experience.

The villa is spread over two floors with a total living area of 364 m2. In front there is the Mediterranean Sea, in the background there is a guest apartment, and between there is a large outdoor swimming pool.

Villa is built according to the latest standards, and in a modern style with clean lines, open surfaces and lots of glass surfaces. The property is located on a steep terrain where both floors have a beautiful view of the sea and the city of Dubrovnik.