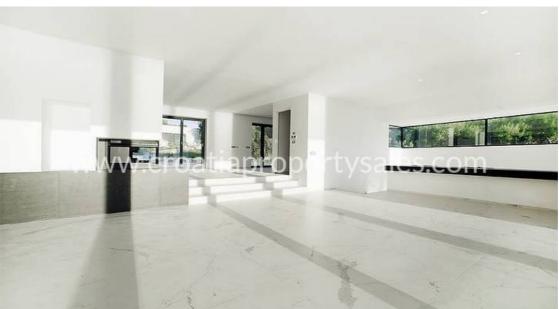

Villa is built according to the latest standards, and in a modern style with clean lines, open surfaces and lots of glass surfaces. The property is located on a steep terrain where both floors have a beautiful view of the sea and the city of Dubrovnik.

The lower level villa has an entrance hall, wine cellar, laundry room, storage room, 4 bedrooms - one of which has its own bathroom, 4 bathrooms and 3 toilets with shower. The inner staircase leads to the upper floor where there is a large living room, toilet, large kitchen with a family table and a spacious terrace overlooking the sea.