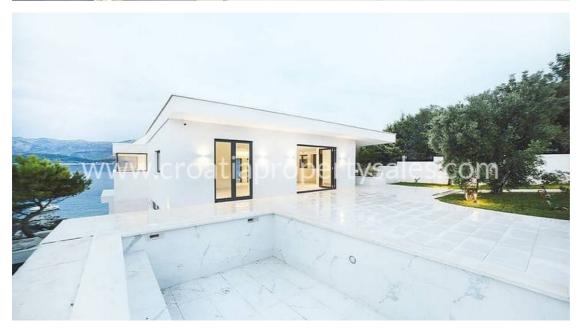

## Opis nemovitosti

New, spectacular villa in our offer!

Villa, first row to the sea, on the island of Kolocep overlooking Dubrovnik.

The property features a spacious garden, large outdoor pool, terrace and guest apartment.

The beautiful garden surrounds the villa and together with the nearby sea creates a truly Mediterranean experience.

The villa is spread over two floors with a total living area of 364 m2. In front there is the Mediterranean Sea, in the background there is a guest apartment, and between there is a large outdoor swimming pool.

The beautiful guest apartment is located behind a large pool and beautiful villa. The apartment consists of a large living room with a bed, shower, bathroom and spacious covered terrace. The total size of this guest apartment is 56.3 m2.