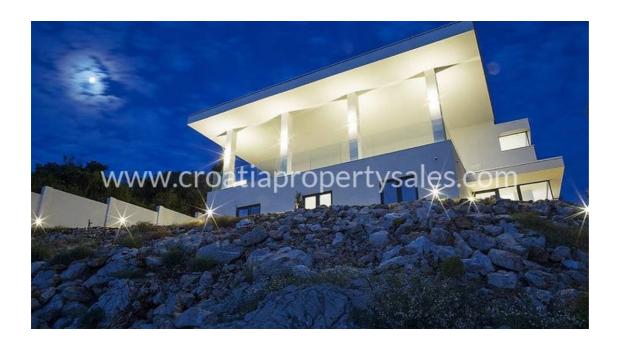

## Opis nemovitosti

New, spectacular villa in our offer!

Villa, first row to the sea, on the island of Kolocep overlooking Dubrovnik.

The property features a spacious garden, large outdoor pool, terrace and guest apartment.

The beautiful garden surrounds the villa and together with the nearby sea creates a truly Mediterranean experience.

The villa is spread over two floors with a total living area of 364 m2. In front there is the Mediterranean Sea, in the background there is a guest apartment, and between there is a large outdoor swimming pool.

Villa is built according to the latest standards, and in a modern style with clean lines, open surfaces and lots of glass surfaces. The property is located on a steep terrain where both floors have a beautiful view of the sea and the city of Dubrovnik.