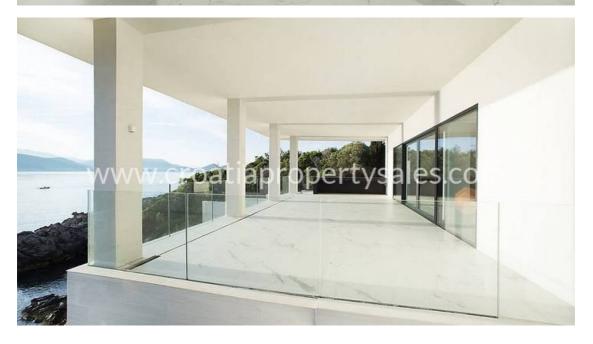

## Opis nemovitosti

New, spectacular villa in our offer!

Villa, first row to the sea, on the island of Kolocep overlooking Dubrovnik.

The property features a spacious garden, large outdoor pool, terrace and guest apartment.

The beautiful garden surrounds the villa and together with the nearby sea creates a truly Mediterranean experience.

The villa is spread over two floors with a total living area of 364 m2. In front there is the Mediterranean Sea, in the background there is a guest apartment, and between there is a large outdoor swimming pool.

Villa is built according to the latest standards, and in a modern style with clean lines, open surfaces and lots of glass surfaces. The property is located on a steep terrain where both floors have a beautiful view of the sea and the city of Dubrovnik.