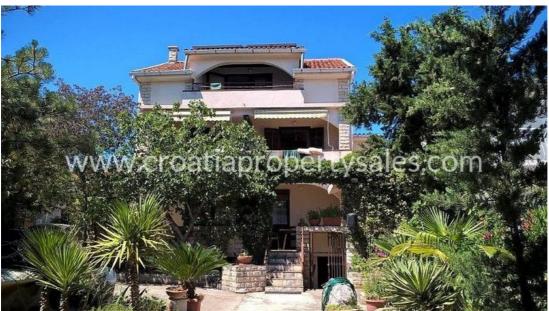

The house consists of ground floor, first floor and second floor.

The ground floor consists of two bedroom apartment of 65 m2. On the ground floor there is also a garage that has been converted into a summer kitchen of 39 m2 with a storage room of 5 m2.

The first floor of the building consists of two one-bedroom apartments eeach with a surface of 38 m2 with separate entrances and terraces.

The second floor consists of two apartments. One-bedroom apartment of 40 m2 with balcony and two bedroom apartment of 65 m2 with terrace.