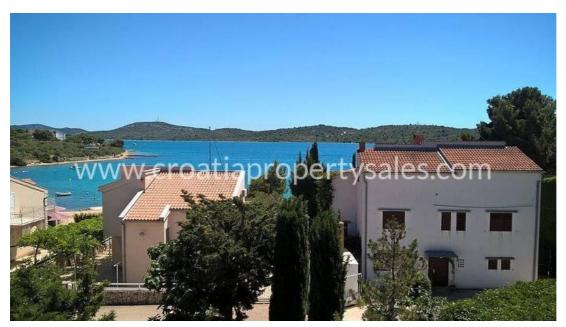

# (SOLD) Šibenik, dům, na prodej, 450.000 €, ID: 2127

570 m<sup>2</sup> OBYTNÁ PLOCHA VELIKOST POZEMKU

LOŽNICE

KOUPELNY

50 m OD MOŘE

**(1)** Výhled na moře

#### Opis nemovitosti

We are pleased to offer this apartment house on a beautiful location in the second row to the sea.

Located in a quiet part of the town near the beach on a plot of 570 m2. It is important to note that there is a beach in front of the object. The house also has its own mooring place for a boat 50 m away from the facility.