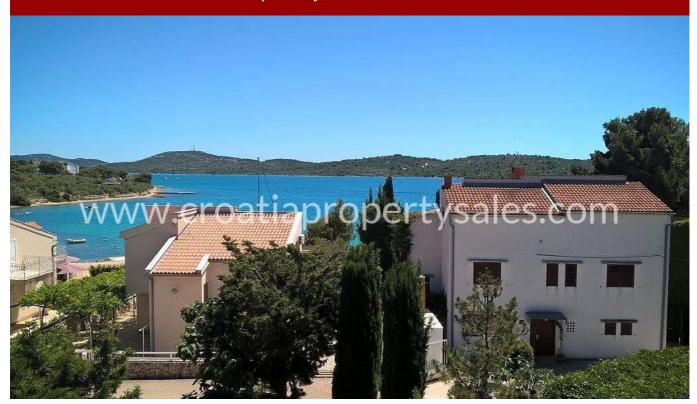

# (SOLD) Šibenik, dům, na prodej, 450.000 €, ID: 2127

570 m<sup>2</sup> OBYTNÁ PLOCHA VELIKOST POZEMKU

LOŽNICE

KOUPELNY

50 m OD MOŘE

**(1)** Výhled na moře

#### Opis nemovitosti

We are pleased to offer this apartment house on a beautiful location in the second row to the sea.

Located in a quiet part of the town near the beach on a plot of 570 m2. It is important to note that there is a beach in front of the object. The house also has its own mooring place for a boat 50 m away from the facility.