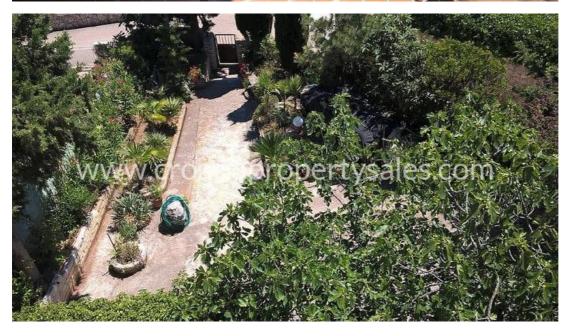

All apartments have separate entrances. The facility has 6 parking spaces.

On a rectangular plot of 570 m2, the object is placed in the back of the plot so that in front of the object there is a garden with barbecue and Mediterranean plants in which it is possible to build a swimming pool or other facilities for enjoyment.