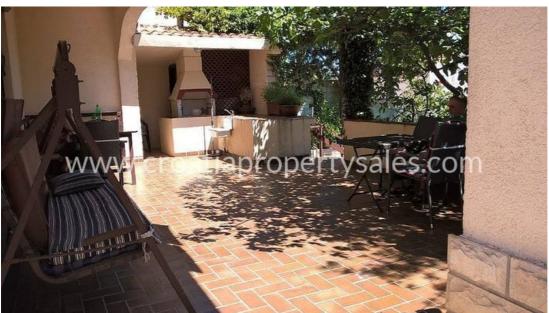

All apartments have separate entrances. The facility has 6 parking spaces.

On a rectangular plot of 570 m2, the object is placed in the back of the plot so that in front of the object there is a garden with barbecue and Mediterranean plants in which it is possible to build a swimming pool or other facilities for enjoyment.