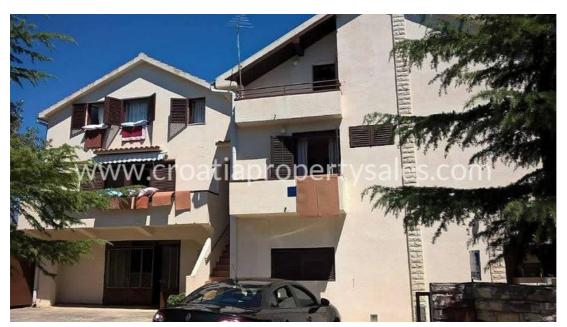

The house consists of ground floor, first floor and second floor.

The ground floor consists of two bedroom apartment of 65 m2. On the ground floor there is also a garage that has been converted into a summer kitchen of 39 m2 with a storage room of 5 m2.

The first floor of the building consists of two one-bedroom apartments eeach with a surface of 38 m2 with separate entrances and terraces.

The second floor consists of two apartments. One-bedroom apartment of 40 m2 with balcony and two bedroom apartment of 65 m2 with terrace.

All apartments have separate entrances. The facility has 6 parking spaces.

On a rectangular plot of 570 m2, the object is placed in the back of the plot so that in front of the object there is a garden with barbecue and Mediterranean plants in which it is possible to build a swimming pool or other facilities for enjoyment.