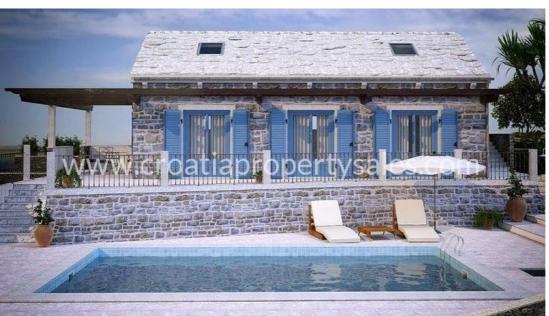

## Opis nemovitosti

The rustic villa in the olive grove is offered at a favorable price as fully completed within one year.

It is located 300 m from the sea and 10 minutes by car from the ferry port in Supetar. The center of the town is a ten minute walk away. The place has all the facilities for tourism, shops, restaurants, cafes, bus station.

The property has approximately 120 m2 of living space on a large plot of land - an olive grove of 1,000 m2. Access by car to the parcel and the possibility of parking for more vehicles.

Villa in the olive grove offers privacy and a special atmosphere of stay in nature. The carefully designed layout offers good usability of indoor and outdoor space. A large outdoor terrace with a fireplace and a pool of 28 m2 is planned and the interior space is designed as bright and with an open view of olives and sea.

The ground floor consists of living room with kitchen and dining room, bedroom with bathroom, toilet, terrace, swimming pool. The first floor has 2 bedrooms with 2 bathrooms.

The price is for a completely finished object, by the "turnkey" system (furniture is not included in the price).