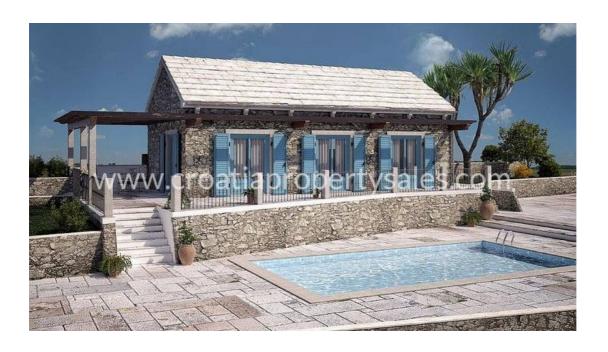

## Opis nemovitosti

The rustic villa in the olive grove is offered at a favorable price as fully completed within one year.

It is located 300 m from the sea and 10 minutes by car from the ferry port in Supetar. The center of the town is a ten minute walk away. The place has all the facilities for tourism, shops, restaurants, cafes, bus station.

The property has approximately 120 m2 of living space on a large plot of land - an olive grove of 1,000 m2. Access by car to the parcel and the possibility of parking for more vehicles.

Villa in the olive grove offers privacy and a special atmosphere of stay in nature. The carefully designed layout offers good usability of indoor and outdoor space. A large outdoor terrace with a fireplace and a pool of 28 m2 is planned and the interior space is designed as bright and with an open view of olives and sea.

The ground floor consists of living room with kitchen and dining room, bedroom with bathroom, toilet, terrace, swimming pool. The first floor has 2 bedrooms with 2 bathrooms.

The price is for a completely finished object, by the "turnkey" system (furniture is not included in the price).