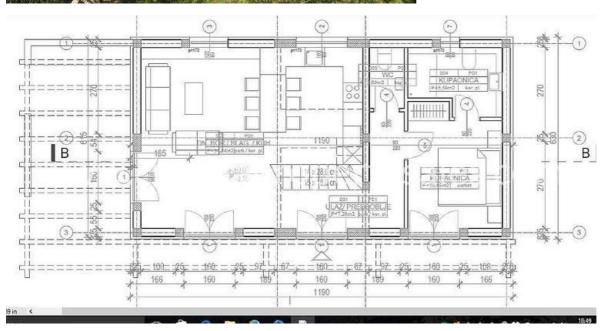

The ground floor consists of living room with kitchen and dining room, bedroom with bathroom, toilet, terrace, swimming pool. The first floor has 2 bedrooms with 2 bathrooms.

The price is for a completely finished object, by the "turnkey" system (furniture is not included in the price).