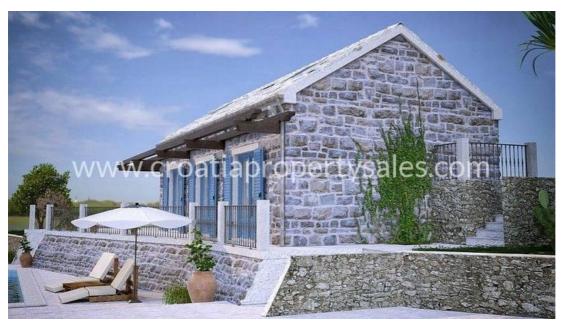

## Opis nemovitosti

The rustic villa in the olive grove is offered at a favorable price as fully completed within one year.

It is located 300 m from the sea and 10 minutes by car from the ferry port in Supetar. The center of the town is a ten minute walk away. The place has all the facilities for tourism, shops, restaurants, cafes, bus station.

The property has approximately 120 m2 of living space on a large plot of land - an olive grove of 1,000 m2. Access by car to the parcel and the possibility of parking for more vehicles.

Villa in the olive grove offers privacy and a special atmosphere of stay in nature. The carefully designed layout offers good usability of indoor and outdoor space. A large outdoor terrace with a fireplace and a pool of 28 m2 is planned and the interior space is designed as bright and with an open view of olives and sea.

The ground floor consists of living room with kitchen and dining room, bedroom with bathroom, toilet, terrace, swimming pool. The first floor has 2 bedrooms with 2 bathrooms.

The price is for a completely finished object, by the "turnkey" system (furniture is not included in the price).