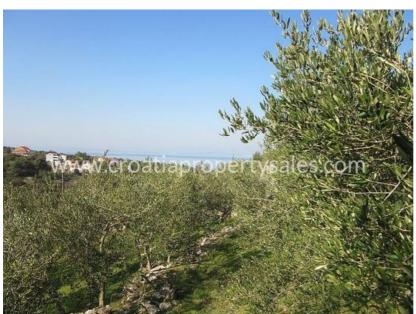

The property has approximately 120 m2 of living space on a large plot of land - an olive grove of 1,000 m2. Access by car to the parcel and the possibility of parking for more vehicles.

Villa in the olive grove offers privacy and a special atmosphere of stay in nature. The carefully designed layout offers good usability of indoor and outdoor space. A large outdoor terrace with a fireplace and a pool of 28 m2 is planned and the interior space is designed as bright and with an open view of olives and sea.

Construction will be made with quality materials and in accordance with the requirements and norms of the profession.

This villa in the olive grove on the edge is a place where there is no crowd, speed and noise, and therefore you can feel the authentic taste, smell and color of idyllic local life of Brac.