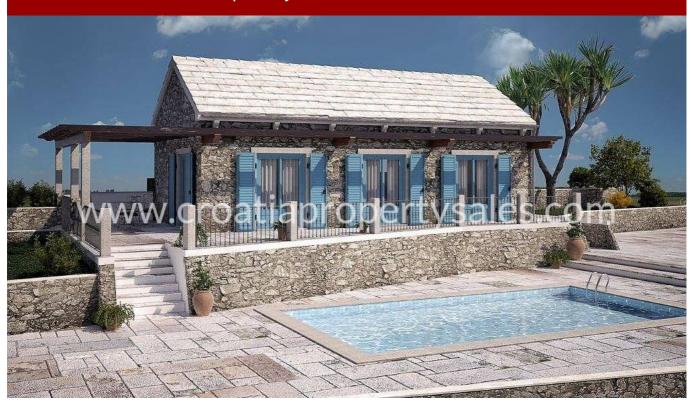

## Opis nemovitosti

The rustic villa in the olive grove is offered at a favorable price as fully completed within one year.

It is located 300 m from the sea and 10 minutes by car from the ferry port in Supetar. The center of the town is a ten minute walk away. The place has all the facilities for tourism, shops, restaurants, cafes, bus station.

The property has approximately 120 m2 of living space on a large plot of land - an olive grove of 1,000 m2. Access by car to the parcel and the possibility of parking for more vehicles.

Villa in the olive grove offers privacy and a special atmosphere of stay in nature. The carefully designed layout offers good usability of indoor and outdoor space. A large outdoor terrace with a fireplace and a pool of 28 m2 is planned and the interior space is designed as bright and with an open view of olives and sea.

The ground floor consists of living room with kitchen and dining room, bedroom with bathroom, toilet, terrace, swimming pool. The first floor has 2 bedrooms with 2 bathrooms.

The price is for a completely finished object, by the "turnkey" system (furniture is not included in the price).