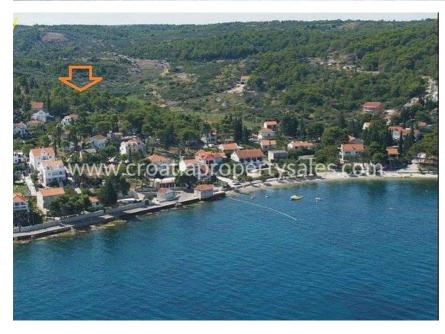

## Opis nemovitosti

The rustic villa in the olive grove is offered at a favorable price as fully completed within one year.

It is located 300 m from the sea and 10 minutes by car from the ferry port in Supetar. The center of the town is a ten minute walk away. The place has all the facilities for tourism, shops, restaurants, cafes, bus station.

The property has approximately 120 m2 of living space on a large plot of land - an olive grove of 1,000 m2. Access by car to the parcel and the possibility of parking for more vehicles.

Villa in the olive grove offers privacy and a special atmosphere of stay in nature. The carefully designed layout offers good usability of indoor and outdoor space. A large outdoor terrace with a fireplace and a pool of 28 m2 is planned and the interior space is designed as bright and with an open view of olives and sea.