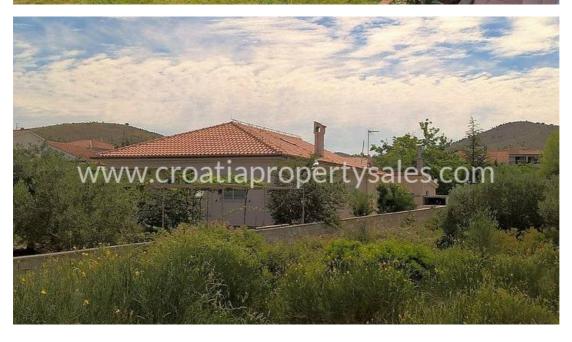

### Opis nemovitosti

New in our offer! Modern villa in an exceptional location right next to the sea.

The villa has a residential area of 200 m2 and is located on a land plot of 1388 m2, with a pebble beach where no motor vehicle traffic is possible.

The house is laid on the upper part of the plot so that a garden of approx. 800 m2 is located in front of it, where there are 26 olive trees.

The house has an independent facility of approx. 50 m2 with summer kitchen, barbecue and pantry in front of which is a tiled part of the yard serving as a terrace.