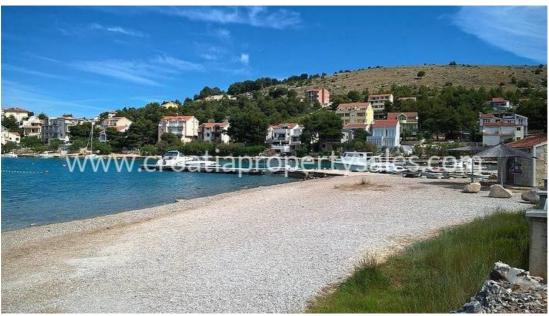

### Opis nemovitosti

New in our offer! Modern villa in an exceptional location right next to the sea.

The villa has a residential area of 200 m2 and is located on a land plot of 1388 m2, with a pebble beach where no motor vehicle traffic is possible.

The house is laid on the upper part of the plot so that a garden of approx. 800 m2 is located in front of it, where there are 26 olive trees.

The house has an independent facility of approx. 50 m2 with summer kitchen, barbecue and pantry in front of which is a tiled part of the yard serving as a terrace.

#### Distances:

- The center of the resort is 100 m away.
- The sea is 20 m away.
- Sibenik is 10 km away.
- Split Airport is 45 km away.

In order to make an arrangement to visit this location, please contact our CPS office in Split.