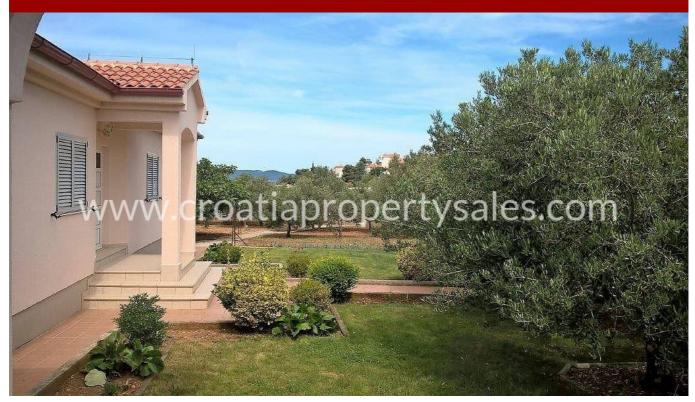

The house is laid on the upper part of the plot so that a garden of approx. 800 m2 is located in front of it, where there are 26 olive trees.

The house has an independent facility of approx. 50 m2 with summer kitchen, barbecue and pantry in front of which is a tiled part of the yard serving as a terrace.

The villa consists of a garage, hallway, laundry room, storage room, three bedrooms, kitchen with dining room, living room, and terrace.

With minimal investment in the direction of decorating the front part of the yard, building a swimming pool and additional space to enjoy, this object at this location can achieve up to 50-60% higher market price.