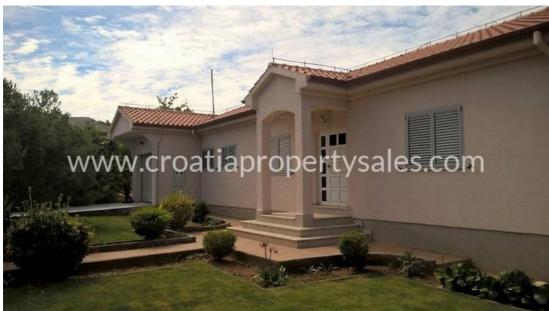

The villa consists of a garage, hallway, laundry room, storage room, three bedrooms, kitchen with dining room, living room, and terrace.

With minimal investment in the direction of decorating the front part of the yard, building a swimming pool and additional space to enjoy, this object at this location can achieve up to 50-60% higher market price.

Since basically it is a ground floor, it is possible to reconstruct it, as well as to raise another floor.