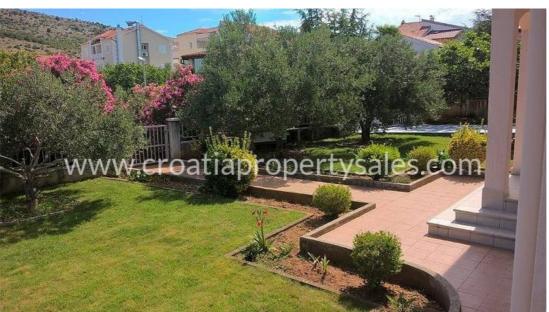

The house is laid on the upper part of the plot so that a garden of approx. 800 m2 is located in front of it, where there are 26 olive trees.

The house has an independent facility of approx. 50 m2 with summer kitchen, barbecue and pantry in front of which is a tiled part of the yard serving as a terrace.

The villa consists of a garage, hallway, laundry room, storage room, three bedrooms, kitchen with dining room, living room, and terrace.

With minimal investment in the direction of decorating the front part of the yard, building a swimming pool and additional space to enjoy, this object at this location can achieve up to 50-60% higher market price.