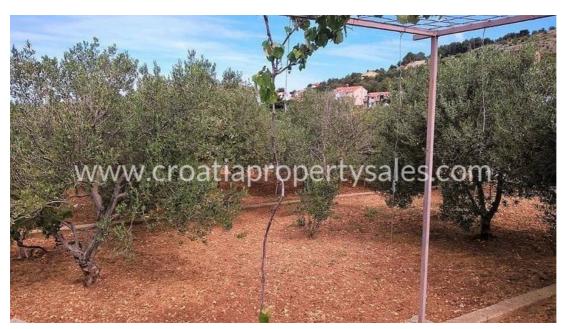

The house is laid on the upper part of the plot so that a garden of approx. 800 m2 is located in front of it, where there are 26 olive trees.

The house has an independent facility of approx. 50 m2 with summer kitchen, barbecue and pantry in front of which is a tiled part of the yard serving as a terrace.