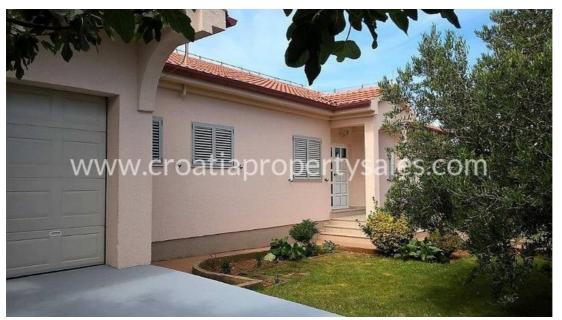

### Opis nemovitosti

New in our offer! Modern villa in an exceptional location right next to the sea.

The villa has a residential area of 200 m2 and is located on a land plot of 1388 m2, with a pebble beach where no motor vehicle traffic is possible.

The villa consists of a garage, hallway, laundry room, storage room, three bedrooms, kitchen with dining room, living room, and terrace.

With minimal investment in the direction of decorating the front part of the yard, building a swimming pool and additional space to enjoy, this object at this location can achieve up to 50-60% higher market price.

Since basically it is a ground floor, it is possible to reconstruct it, as well as to raise another floor.