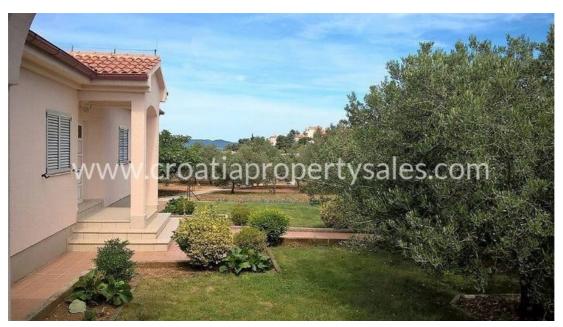

The house is laid on the upper part of the plot so that a garden of approx. 800 m2 is located in front of it, where there are 26 olive trees.

The house has an independent facility of approx. 50 m2 with summer kitchen, barbecue and pantry in front of which is a tiled part of the yard serving as a terrace.