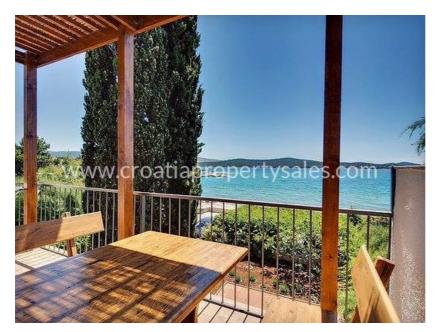

## Opis nemovitosti

New in our selection from Sibenik.

This is a great value apartment house located in the first row to the sea and only yards from the pebble beach.

Between the house and the shore there is just a quiet local road which is situated adjacent to the end of the garden. There is private parking for three cars.

Three years ago, a complete renovation of the house was undertaken and three modern apartments were built, each on its own 90 to 100 m² floor, and each with a large terrace facing the sea.

They were designed to ensure comfort for the occupants, and to have easy access from the giant sliding doors onto the terraces - from which you can enjoy fantastic views.