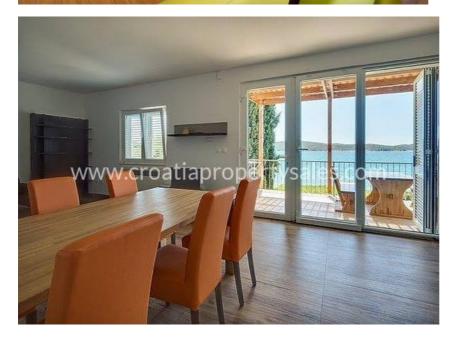

Three years ago, a complete renovation of the house was undertaken and three modern apartments were built, each on its own 90 to 100 m² floor, and each with a large terrace facing the sea.

They were designed to ensure comfort for the occupants, and to have easy access from the giant sliding doors onto the terraces - from which you can enjoy fantastic views.

The ground floor apartment has three bedrooms, two bathrooms, a kitchen and a living room in one unit from where you come out to the terrace.

An outside staircase comes to the apartment on the 1st floor which consists of two bedrooms, two bathrooms, smaller balcony, living room and kitchen in one unit with entrance to the terrace.