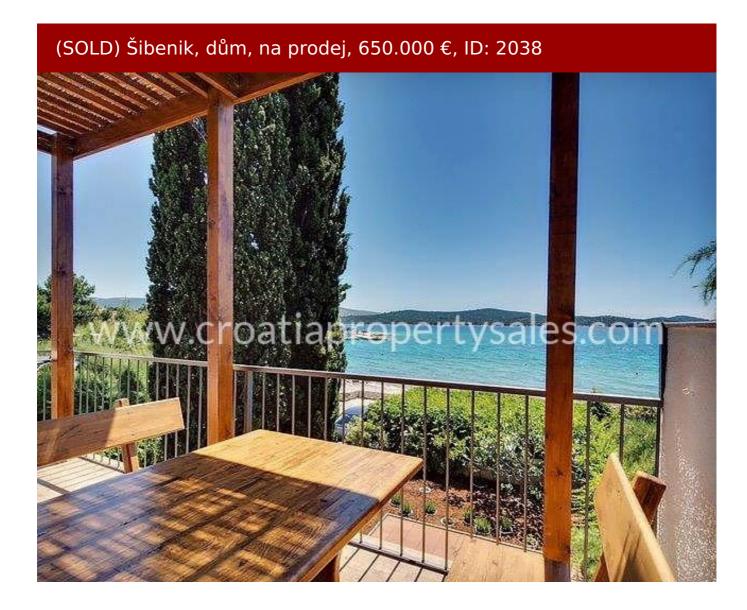

## Opis nemovitosti

New in our selection from Sibenik.

This is a great value apartment house located in the first row to the sea and only yards from the pebble beach.

Between the house and the shore there is just a quiet local road which is situated adjacent to the end of the garden. There is private parking for three cars.

Three years ago, a complete renovation of the house was undertaken and three modern apartments were built, each on its own 90 to 100 m² floor, and each with a large terrace facing the sea.

They were designed to ensure comfort for the occupants, and to have easy access from the giant sliding doors onto the terraces - from which you can enjoy fantastic views.

## Distances:

- The centre of the village is 150 m away.
- The sea is 20 m away.
- Sibenik is 10 km away.
- Split Int. Airport is 45 km away.

For further information please contact our office in Split.