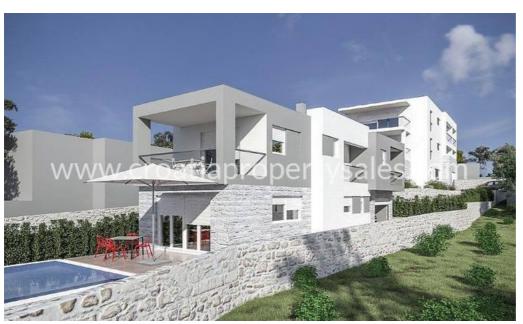

# (SOLD) Šibenik, vila, na prodej, 900.000 €, ID: 2033 ysales.com

233 m<sup>2</sup>

522 m<sup>2</sup> OBYTNÁ PLOCHA VELIKOST POZEMKU

LOŽNICE

KOUPELNY

OD MOŘE

Výhled na moře

# Hlavní charakteristiky

První řada od moře Bazén Novostavba Garáž Blízkost pláže

## Opis nemovitosti

We are delighted to offer this top-class "smart home project" on a phenomenal location along one of the most beautiful beaches of the Mid Adriatic.

The residential part of the villa is 292 m2, and the plot has an area of 522 m2.

The ground floor consists of two bathrooms, a kitchen with a bar, a dining room, a large living room with a terrace access to the pool. On the ground floor there is a garage with storeroom (boiler room).