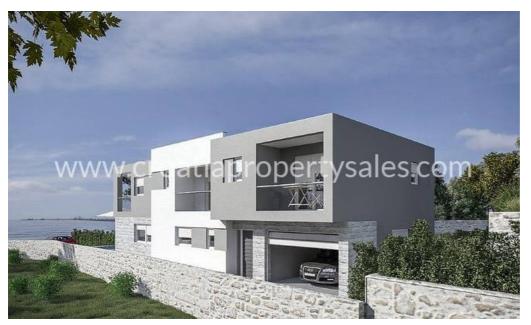

## Opis nemovitosti

We are delighted to offer this top-class "smart home project" on a phenomenal location along one of the most beautiful beaches of the Mid Adriatic.

The residential part of the villa is 292 m2, and the plot has an area of 522 m2.

High quality construction system with superior insulating and waterproofing materials. Designed to the most modern architectural standards.

On the earthen surfaces in the yard there is a plantation of indigenous Dalmatian herbs (oleander, rosemary, immortelle, etc.).