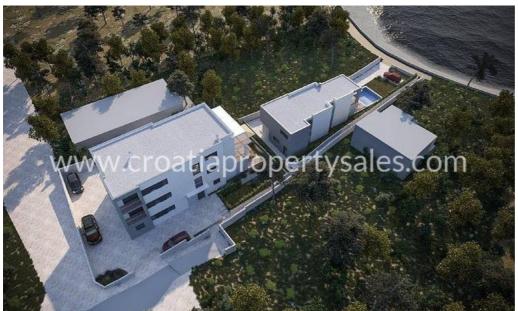

## Opis nemovitosti

We are delighted to offer this top-class "smart home project" on a phenomenal location along one of the most beautiful beaches of the Mid Adriatic.

The residential part of the villa is 292 m2, and the plot has an area of 522 m2.

High quality construction system with superior insulating and waterproofing materials. Designed to the most modern architectural standards.

On the earthen surfaces in the yard there is a plantation of indigenous Dalmatian herbs (oleander, rosemary, immortelle, etc.).