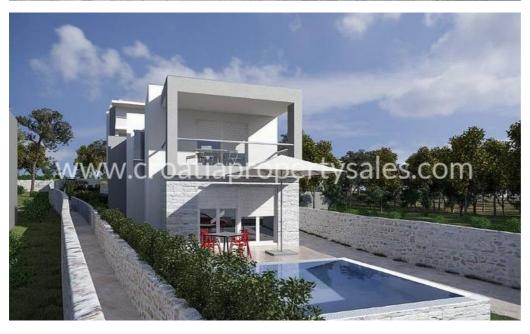

The Villa is located close to the town center, shops, restaurants and promenades, and is also located at the end of the blind street so there is no traffic in front of it.

The Villa is west oriented so that the balconies offer a beautiful view of the bay and the sunset.

The ground floor consists of two bathrooms, a kitchen with a bar, a dining room, a large living room with a terrace access to the pool. On the ground floor there is a garage with storeroom (boiler room).

The first floor consists of three bedrooms, each with their own bathroom and wardrobe. Also, each room has its own beautiful terrace overlooking the sea.

The Villa is equipped with state-of-the-art smart home appliances that provide complete remote control of the facility via cell phones (temperature regulation, video monitoring, device management and lighting).