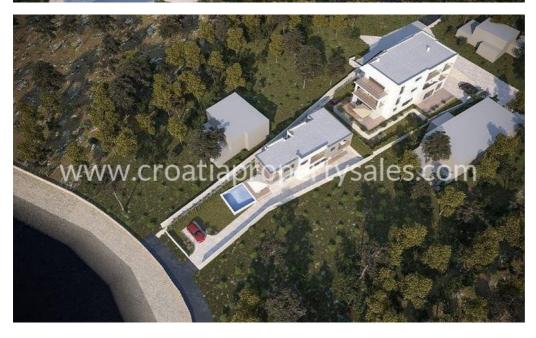

## Opis nemovitosti

We are delighted to offer this top-class "smart home project" on a phenomenal location along one of the most beautiful beaches of the Mid Adriatic.

The residential part of the villa is 292 m2, and the plot has an area of 522 m2.

High quality construction system with superior insulating and waterproofing materials. Designed to the most modern architectural standards.

On the earthen surfaces in the yard there is a plantation of indigenous Dalmatian herbs (oleander, rosemary, immortelle, etc.).