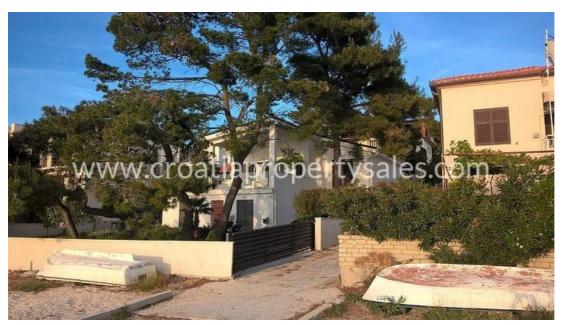

There is a shore side walk of 15 minutes or so, that leads to the village harbour when there are some coffee shops, shops and family run cafés.

The house is set on a beautifully landscaped plot of 526m2 and the residential area of the house is about 200m2.

Within the property there are 3 private parking places, one from the house and two on the side left side of the property.

There are many design ideas that have been incorporated to ensure the house is comfortable and practical, such as in the main bedroom the windows are lowered to a height of 30cm from the floor so that from the bed there is a wonderful view of the sea and the islands.