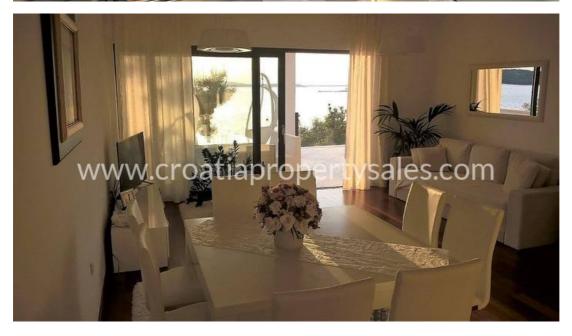

The ground floor consists of 2 bedrooms, bathrooms, hallways and boiler rooms (heating, cooling and irrigation system) with access directly to the garden.

The first floor consists of an entrance hall, 2 bedrooms, a bathroom, a toilet, a wardrobe, and a spacious living room with open plan kitchen and leading onto a large terrace.