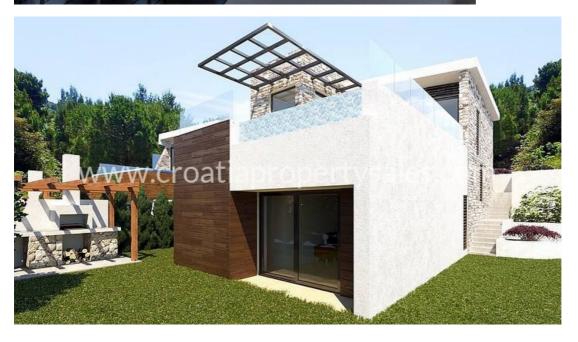

## Opis nemovitosti

We are pleased to be able to offer this exciting modern villa, currently under construction.

It has many modern and innovative architectural ideas, high quality materials being used in the construction as well as a high 'spec' interior to ensure the maximum comfort, ease of use and enjoyment for the owner.

The villa area is 240 m2 and is located on a plot of 400 m2. The villa consists of two floors.

The ground floor has three bedrooms and bathrooms (two bedrooms have their own ensuite bathroom's).

In front of the bedrooms there is a spacious terrace.