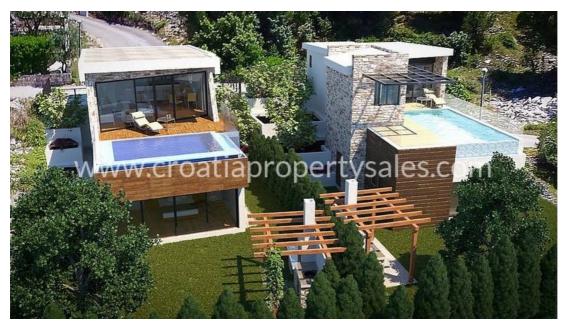

## Opis nemovitosti

We are pleased to be able to offer this exciting modern villa, currently under construction.

It has many modern and innovative architectural ideas, high quality materials being used in the construction as well as a high 'spec' interior to ensure the maximum comfort, ease of use and enjoyment for the owner.

The obvious and eye catching feature of this property is the 'infinity' pool from the first floor which gives amazing views.

Croatia's best attraction to almost all tourists is the warm and clear sea and this is only 25m from the villa.

The villa area is 240 m2 and is located on a plot of 400 m2. The villa consists of two floors.

The ground floor has three bedrooms and bathrooms (two bedrooms have their own ensuite bathroom's).

In front of the bedrooms there is a spacious terrace.

On the first floor there is a modern style open plan dining room, kitchen and living room, with sliding glass doors leading directly onto the balcony with the 'infinity-edge' pool and beautiful views.