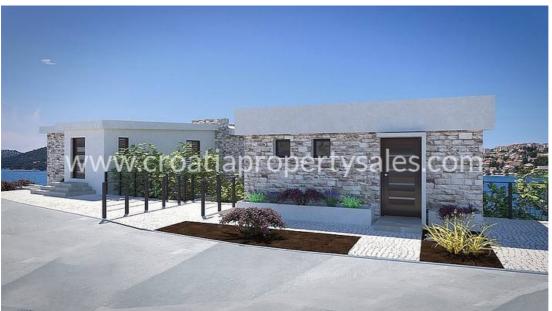

The villa area is 240 m2 and is located on a plot of 400 m2. The villa consists of two floors.

The ground floor has three bedrooms and bathrooms (two bedrooms have their own ensuite bathroom's).

In front of the bedrooms there is a spacious terrace.

The villa is facing west. The courtyard is beautifully landscaped and decorated with Mediterranean herbs plants with an automatic 'anticipated system' for watering.

The villa can be reached by paved road, and part of the plot has private parking places.