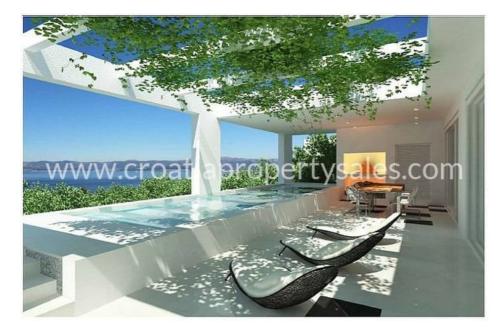

One fabulous feature, incorporated into the design is the large outdoor terrace with a fireplace, a large swimming pool.

The entire project is set among old olive trees with natural herbs mixed with the salty smell of the sea giving off a lovely Mediterranean fragrance.

Floor: kitchen, dining room, living room, outdoor terrace, swimming pool, courtyard is on the south side.

There is spacious parking for several cars.

Price is formed for a fully completed building, on a "turnkey "system.