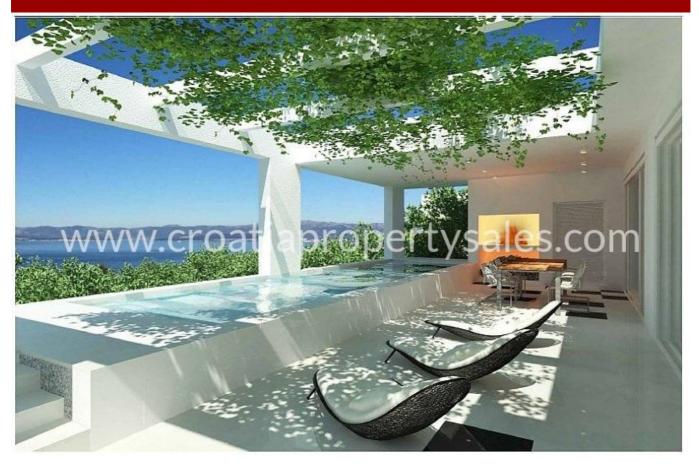

One fabulous feature, incorporated into the design is the large outdoor terrace with a fireplace, a large swimming pool.

The entire project is set among old olive trees with natural herbs mixed with the salty smell of the sea giving off a lovely Mediterranean fragrance.

Floor: kitchen, dining room, living room, outdoor terrace, swimming pool, courtyard is on the south side.

There is spacious parking for several cars.

Price is formed for a fully completed building, on a "turnkey "system.