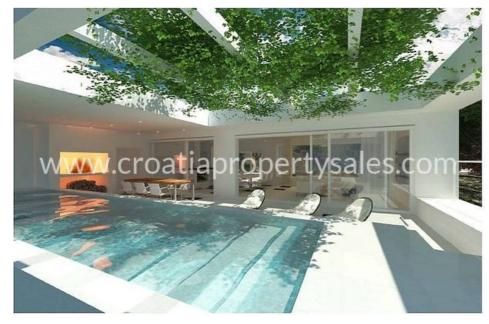

One fabulous feature, incorporated into the design is the large outdoor terrace with a fireplace, a large swimming pool.

The entire project is set among old olive trees with natural herbs mixed with the salty smell of the sea giving off a lovely Mediterranean fragrance.

Floor: kitchen, dining room, living room, outdoor terrace, swimming pool, courtyard is on the south side.

There is spacious parking for several cars.

Price is formed for a fully completed building, on a "turnkey "system.