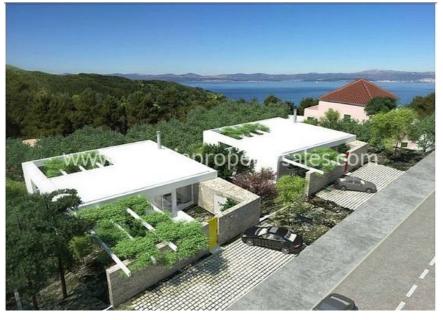

## **Great opportunity**

We are pleased to offer this pair of villas with 'built in' swimming pool, in a fabulous and peaceful island location.

It is situated 250 m from the sea, and just 10 minutes walk from the village centre where there are many shops, cafes, bars and attractions for tourists.

Villa A land area is 660 m2. Villa B land area is 770 m2. Both Villas enjoy the same layout.

They consist of two floors with a totalliving space on two floors of 160 m2 plus open terraces of 100 m2.

Ground floor: 3 bedrooms, each with private bath, hall, outdoor terrace.