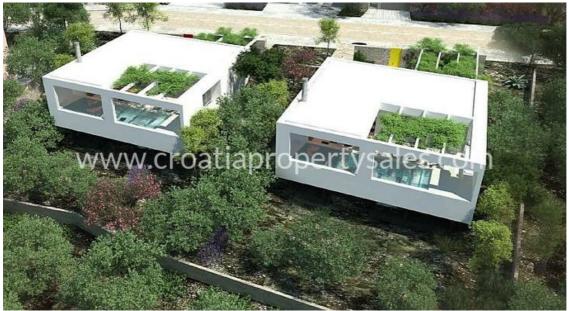

## **Great opportunity**

We are pleased to offer this pair of villas with 'built in' swimming pool, in a fabulous and peaceful island location.

It is situated 250 m from the sea, and just 10 minutes walk from the village centre where there are many shops, cafes, bars and attractions for tourists.

One fabulous feature, incorporated into the design is the large outdoor terrace with a fireplace, a large swimming pool.

The entire project is set among old olive trees with natural herbs mixed with the salty smell of the sea giving off a lovely Mediterranean fragrance.

Villa A land area is 660 m2. Villa B land area is 770 m2. Both Villas enjoy the same layout.

They consist of two floors with a totalliving space on two floors of 160 m2 plus open terraces of 100 m2.

Ground floor: 3 bedrooms, each with private bath, hall, outdoor terrace.