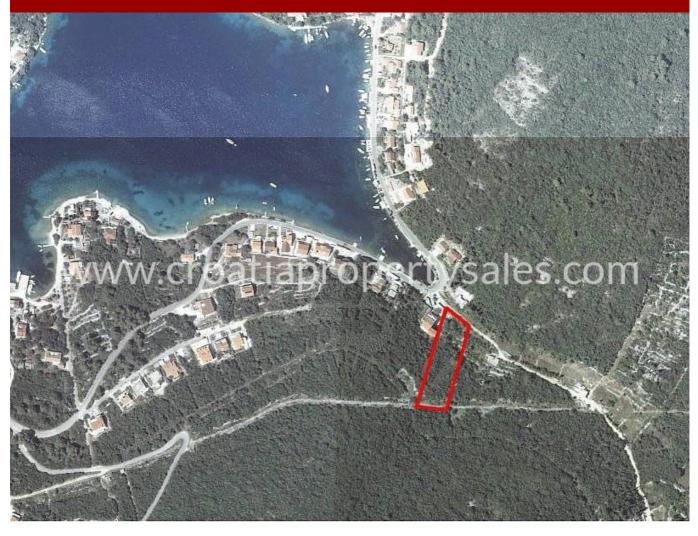

## Opis nemovitosti

An attractive building land plot in Zrnovska banja near Korcula town (15 minutes walking distance from the old centre of Korcula town).

The land plot is located in the second row to the sea - only 30 meters from the sea.

The complete infrastructure is present; road access as well.

According to the zoning plan, the land plot is located in the residential building zone which enables you to build residential objects – villas or apartment houses.

The total size of the parcel is 2.806 m2. There is a possibility to buy a bigger piece of land, from 500 m2 up to 2.806 m2, according to the buyer's wishes.

The price per m2 is from 100 up to 130 Euro, depending on the size of the land plot.