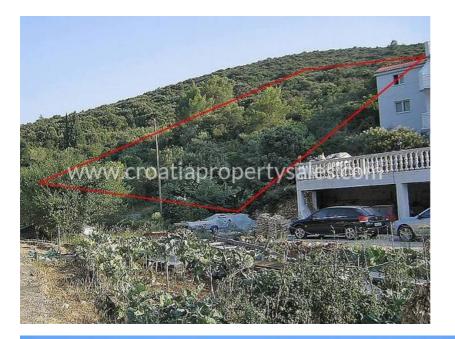

## Opis nemovitosti

An attractive building land plot in Zrnovska banja near Korcula town (15 minutes walking distance from the old centre of Korcula town).

The land plot is located in the second row to the sea - only 30 meters from the sea.

The complete infrastructure is present; road access as well.

According to the zoning plan, the land plot is located in the residential building zone which enables you to build residential objects – villas or apartment houses.