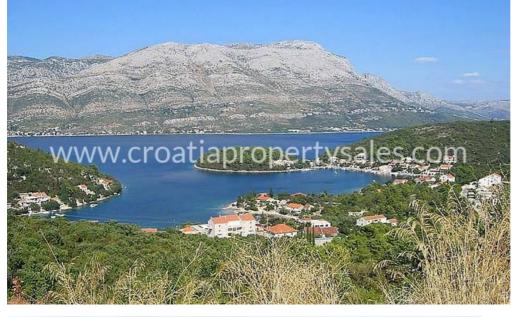

## (SOLD) Korčula, stavební pozemek, na prodej, 65.000 €, ID: 189

Výhled na moře

## Opis nemovitosti

An attractive building land plot in Zrnovska banja near Korcula town (15 minutes walking distance from the old centre of Korcula town).

The land plot is located in the second row to the sea - only 30 meters from the sea.