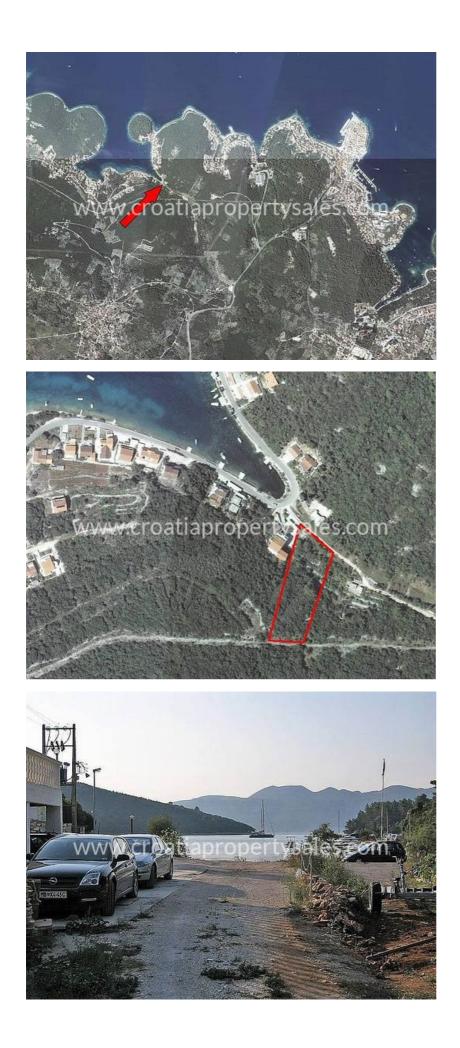

## Opis nemovitosti

An attractive building land plot in Zrnovska banja near Korcula town (15 minutes walking distance from the old centre of Korcula town).

The land plot is located in the second row to the sea - only 30 meters from the sea.

The complete infrastructure is present; road access as well.

According to the zoning plan, the land plot is located in the residential building zone which enables you to build residential objects – villas or apartment houses.

The total size of the parcel is 2.806 m2. There is a possibility to buy a bigger piece of land, from 500 m2 up to 2.806 m2, according to the buyer's wishes.

The price per m2 is from 100 up to 130 Euro, depending on the size of the land plot.