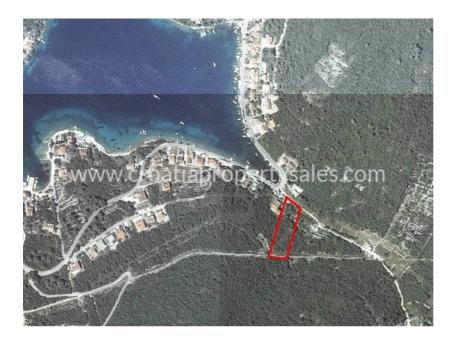

## Opis nemovitosti

An attractive building land plot in Zrnovska banja near Korcula town (15 minutes walking distance from the old centre of Korcula town).

The land plot is located in the second row to the sea - only 30 meters from the sea.

The complete infrastructure is present; road access as well.

According to the zoning plan, the land plot is located in the residential building zone which enables you to build residential objects – villas or apartment houses.

The total size of the parcel is 2.806 m2. There is a possibility to buy a bigger piece of land, from 500 m2 up to 2.806 m2, according to the buyer's wishes.

The price per m2 is from 100 up to 130 Euro, depending on the size of the land plot.