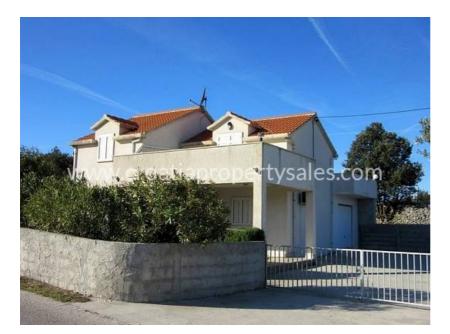

## Opis nemovitosti

We have this beautiful detached house with a great sea view, in a protected and charming village on the north side of the island.

It is situated off the 'beaten track' and away from most of the popular tourist destinations on the village which adds to the charm and offers peace and a closer experience of the tradition Mediterranean life.

Because the house is situated on a hill, it has an open view of the sea and the surrounding natural countryside.

Spacious plot of 950 m2, house of 120 m2 living area.

The house is currently divided into two apartments, each occupying one floor of the property.

The house was built in 1999. There is road access, and private parking within the property.

House is 500 meters from the village centre, which has shops, bars, cafes and other services and bus stop which gives connections to the rest of the island and the main ferry port with regular ferries to the mainland.