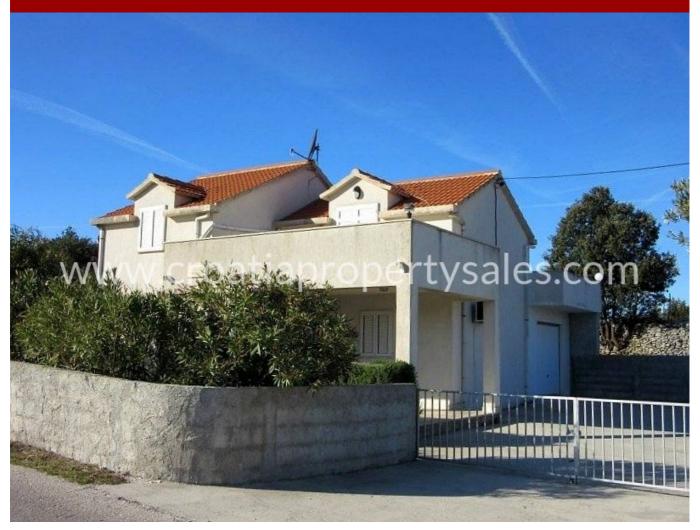

## Opis nemovitosti

We have this beautiful detached house with a great sea view, in a protected and charming village on the north side of the island.

It is situated off the 'beaten track' and away from most of the popular tourist destinations on the village which adds to the charm and offers peace and a closer experience of the tradition Mediterranean life.

Because the house is situated on a hill, it has an open view of the sea and the surrounding natural countryside.

Spacious plot of 950 m2, house of 120 m2 living area.

The house is currently divided into two apartments, each occupying one floor of the property.

The house was built in 1999. There is road access, and private parking within the property.

House is 500 meters from the village centre, which has shops, bars, cafes and other services and bus stop which gives connections to the rest of the island and the main ferry port with regular ferries to the mainland.