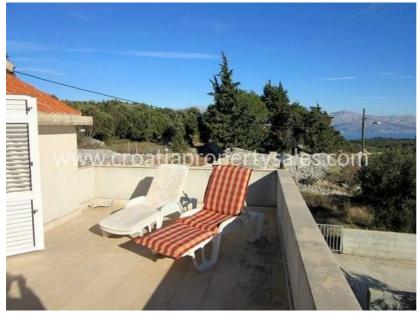

On the ground floor are two bedrooms, living room with kitchen, bathroom, and garage with parking and, of course, the garden.

On the first floor an outside staircase goes through the veranda and onto a large terrace.

There is one bedroom, bathroom and living room with large windows leading onto another large terrace.

Both apartments are fully equipped, are air-conditioned, furnished and in current use.

The large plot opens up many possibilities to improve the property, either with a boat store or a swimming pool and sunbathing patio with landscaped gardens.