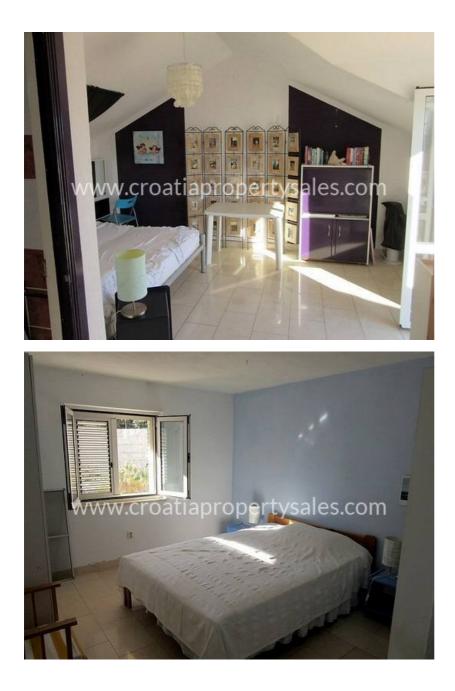

On the ground floor are two bedrooms, living room with kitchen, bathroom, and garage with parking and, of course, the garden.

On the first floor an outside staircase goes through the veranda and onto a large terrace.

There is one bedroom, bathroom and living room with large windows leading onto another large terrace.

Both apartments are fully equipped, are air-conditioned, furnished and in current use.

The large plot opens up many possibilities to improve the property, either with a boat store or a swimming pool and sunbathing patio with landscaped gardens.