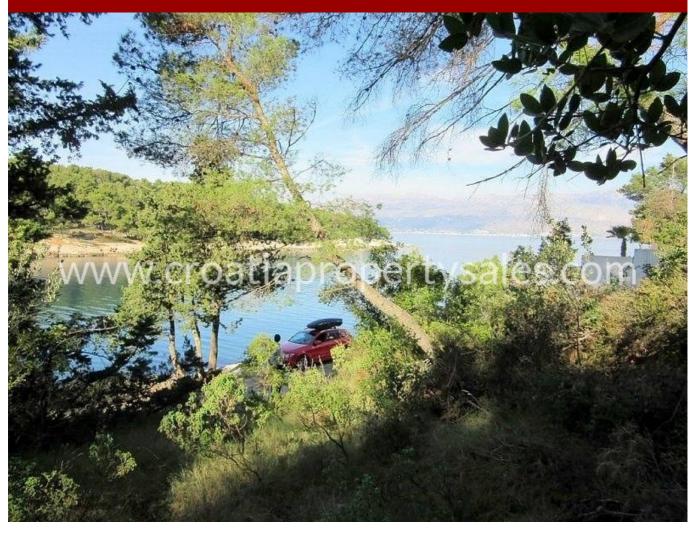

## (SOLD) Brač, stavební pozemek, na prodej, 150.000 €, ID: 1880

**V**ýhled na moře

Hlavní charakteristiky

První řada od moře

## Opis nemovitosti

Rare and exciting opportunity to buy a substantial first line building plot in the first line to the sea.

The plot is a good shape, sloping with a stunning view of what is almost a small private bay.

There is a minor road between the sea and the plot but is access to only a few neighbouring houses.

The plot is surrounded by Mediterranean shrubs, herbs and pine trees.

It is located on the edge of the village, with just a few houses nearby.

The village centre is only five minutes' walk where there is a shop, a bar and a restaurant.

All the infrastructure is next to the plot.

5 km from the ferry port.

For further information, please contact our CPS - Brac office.