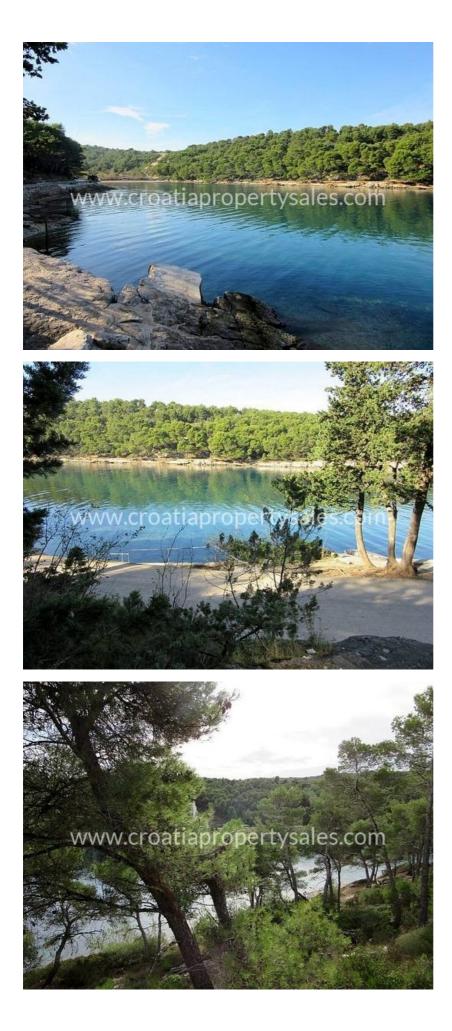

## Opis nemovitosti

Rare and exciting opportunity to buy a substantial first line building plot in the first line to the sea.

The plot is a good shape, sloping with a stunning view of what is almost a small private bay.

There is a minor road between the sea and the plot but is access to only a few neighbouring houses.

The plot is surrounded by Mediterranean shrubs, herbs and pine trees.

It is located on the edge of the village, with just a few houses nearby.