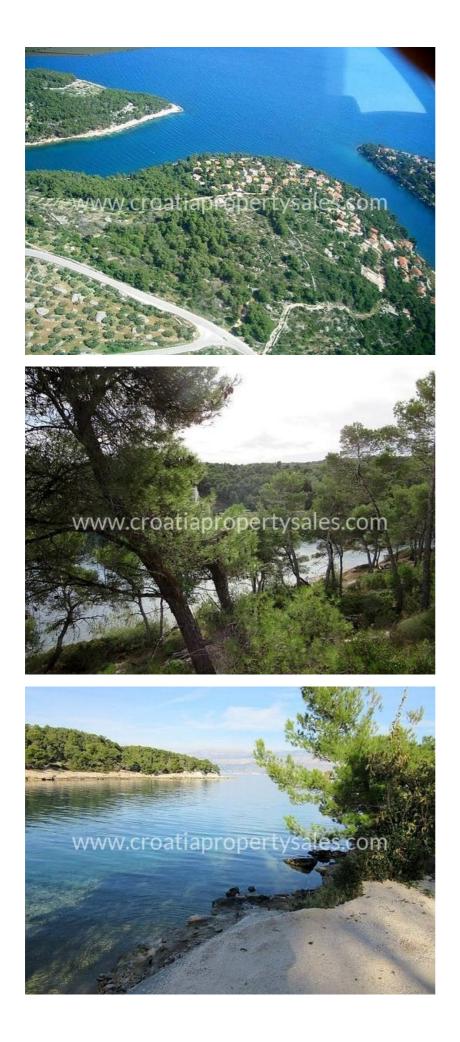

## (SOLD) Brač, stavební pozemek, na prodej, 150.000 €, ID: 1880

**V**ýhled na moře

Hlavní charakteristiky

První řada od moře

## Opis nemovitosti

Rare and exciting opportunity to buy a substantial first line building plot in the first line to the sea.

The plot is a good shape, sloping with a stunning view of what is almost a small private bay.

There is a minor road between the sea and the plot but is access to only a few neighbouring houses.

The plot is surrounded by Mediterranean shrubs, herbs and pine trees.

It is located on the edge of the village, with just a few houses nearby.