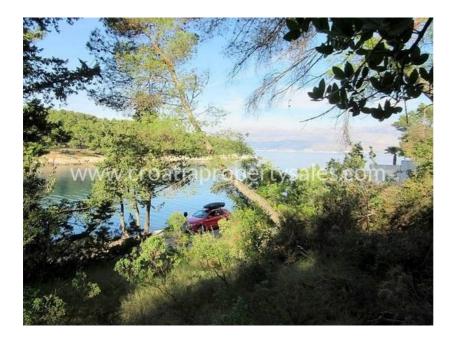

## (SOLD) Brač, stavební pozemek, na prodej, 150.000 €, ID: 1880

**V**ýhled na moře

Hlavní charakteristiky

První řada od moře

## Opis nemovitosti

Rare and exciting opportunity to buy a substantial first line building plot in the first line to the sea.

The plot is a good shape, sloping with a stunning view of what is almost a small private bay.

There is a minor road between the sea and the plot but is access to only a few neighbouring houses.

The plot is surrounded by Mediterranean shrubs, herbs and pine trees.

It is located on the edge of the village, with just a few houses nearby.

The village centre is only five minutes' walk where there is a shop, a bar and a restaurant.

All the infrastructure is next to the plot.

5 km from the ferry port.

For further information, please contact our CPS - Brac office.