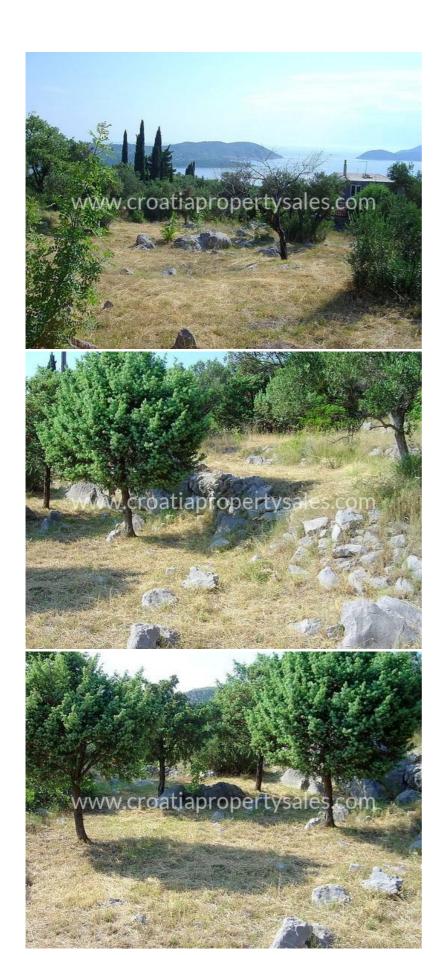

## Opis nemovitosti

For sale we have this building land plot with sea view, located only 15 min drive north of Dubrovnik town.

The land is of cascade configuration with direct road access. Two luxurious apartment buildings can be built on the land, with 4 apartments in each, as well as a swimming pool in front of each building.

Mixed-use zone, predominantly residential.

It features lovely sea views.

For additional information please contact our office in Split.