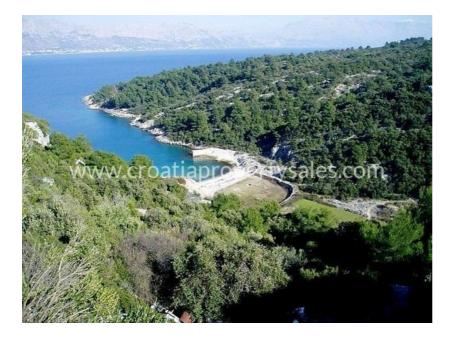

## Opis nemovitosti

Agricultural land sized ca. 39.000 sqm on the northern side of Brac island, ovverlooking the channel and the sea.

There are around 400 olive trees on the land, out of which 100 are currently exploitable.

There is a water on the land, while the electricity is ca. 200 meters away.

The plot is out of the building zone (foreign nationals may acquire agricultural land only by setting up the company).

On agricultural land sized over 30 thousand sqm within the protected maritime zone (1 km from the shore), a registered agricultural household can be built – a ground floor house sized up to 400 sqm gross, not higher than 5 meters and not closer than 100 meters from the sea.