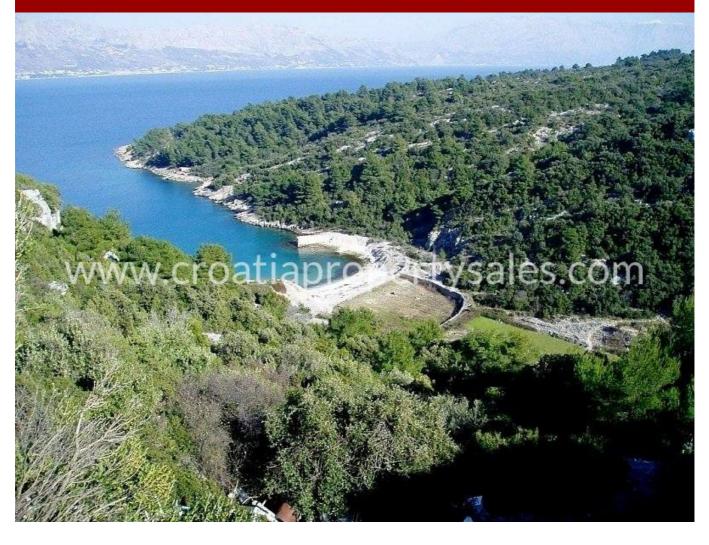

## Opis nemovitosti

Agricultural land sized ca. 39.000 sqm on the northern side of Brac island, ovverlooking the channel and the sea.

There are around 400 olive trees on the land, out of which 100 are currently exploitable.

There is a water on the land, while the electricity is ca. 200 meters away.

The plot is out of the building zone (foreign nationals may acquire agricultural land only by setting up the company).

On agricultural land sized over 30 thousand sqm within the protected maritime zone (1 km from the shore), a registered agricultural household can be built – a ground floor house sized up to 400 sqm gross, not higher than 5 meters and not closer than 100 meters from the sea.