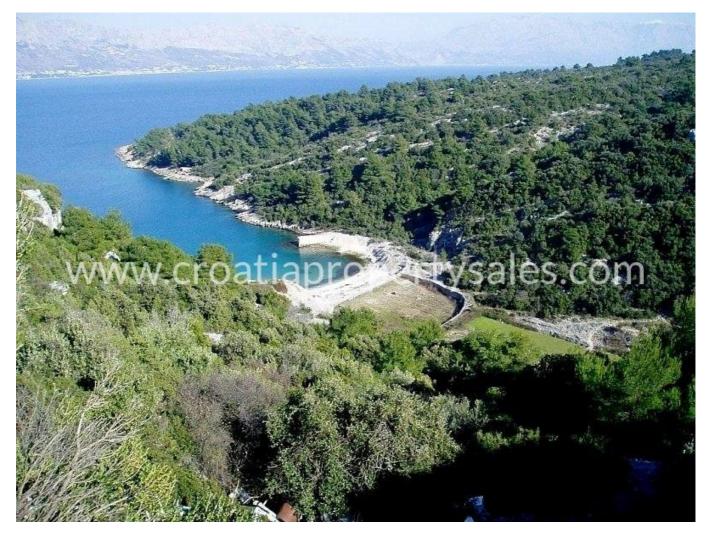

## (SOLD) Brač, zemědělský pozemek, na prodej, 312.000 €, ID: 1520

Výhled na moře

## Opis nemovitosti

Agricultural land sized ca. 39.000 sqm on the northern side of Brac island, ovverlooking the channel and the sea.

There are around 400 olive trees on the land, out of which 100 are currently exploitable.

There is a water on the land, while the electricity is ca. 200 meters away.

The plot is out of the building zone (foreign nationals may acquire agricultural land only by setting up the company).

On agricultural land sized over 30 thousand sqm within the protected maritime zone (1 km from the shore), a registered agricultural household can be built – a ground floor house sized up to 400 sqm gross, not higher than 5 meters and not closer than 100 meters from the sea.