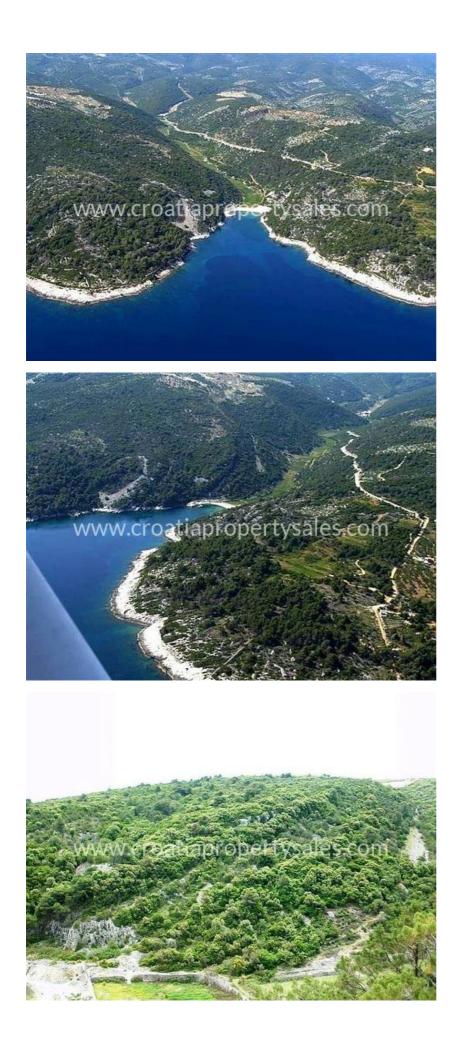

## Opis nemovitosti

Agricultural land sized ca. 39.000 sqm on the northern side of Brac island, ovverlooking the channel and the sea.

There are around 400 olive trees on the land, out of which 100 are currently exploitable.

There is a water on the land, while the electricity is ca. 200 meters away.

The plot is out of the building zone (foreign nationals may acquire agricultural land only by setting up the company).

On agricultural land sized over 30 thousand sqm within the protected maritime zone (1 km from the shore), a registered agricultural household can be built – a ground floor house sized up to 400 sqm gross, not higher than 5 meters and not closer than 100 meters from the sea.