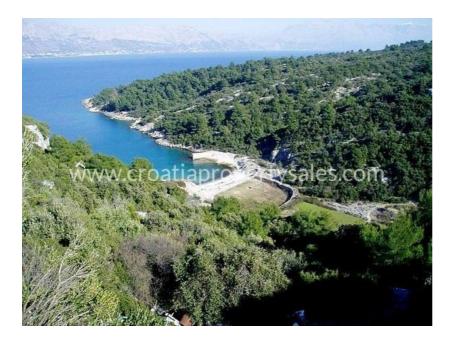

## (SOLD) Brač, zemědělský pozemek, na prodej, 312.000 €, ID: 1520

Výhled na moře

## Opis nemovitosti

Agricultural land sized ca. 39.000 sqm on the northern side of Brac island, ovverlooking the channel and the sea.

There are around 400 olive trees on the land, out of which 100 are currently exploitable.

There is a water on the land, while the electricity is ca. 200 meters away.

The plot is out of the building zone (foreign nationals may acquire agricultural land only by setting up the company).

On agricultural land sized over 30 thousand sqm within the protected maritime zone (1 km from the shore), a registered agricultural household can be built – a ground floor house sized up to 400 sqm gross, not higher than 5 meters and not closer than 100 meters from the sea.