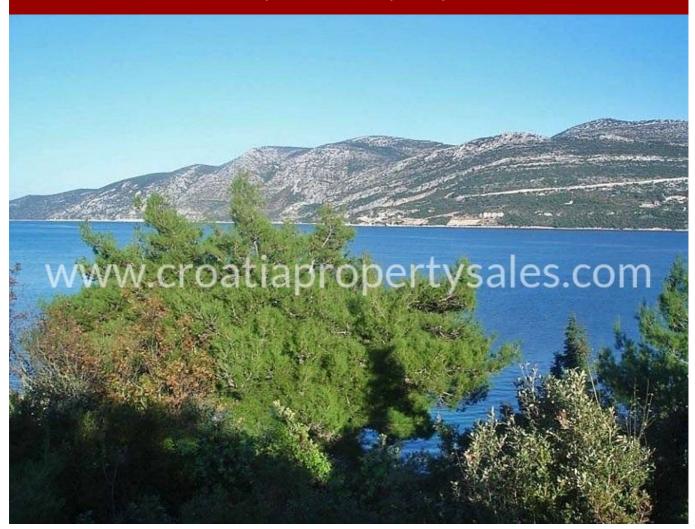

## Opis nemovitosti

We are offering this rare opportunity to buy a seafront building plot of 918 m2, on the northern side of the island of Korcula, west of the town.

The plot comes with a project and all the documentation, ready to build a state-of-art modern villa.

It is blessed with beautiful views of the sea and the channel, and set among the natural woods and nature of the island.

It is located just 10 m from the seashore, near the beach and small stone jetties in an area with amazingly clear and safe water.