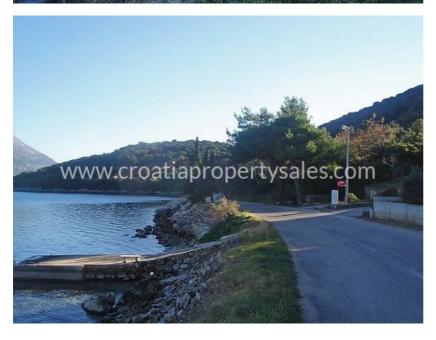

## Opis nemovitosti

We are offering this rare opportunity to buy a seafront building plot of 918 m2, on the northern side of the island of Korcula, west of the town.

The plot comes with a project and all the documentation, ready to build a state-of-art modern villa.

It is blessed with beautiful views of the sea and the channel, and set among the natural woods and nature of the island.

It is located just 10 m from the seashore, near the beach and small stone jetties in an area with amazingly clear and safe water.

On the land area of 1028 m2 there is the opportunity to build a stepped shape building, using the natural sloping geography of the hill.

There is an access road directly to the plot, and electricity is located 20 m, and water is 10 m.