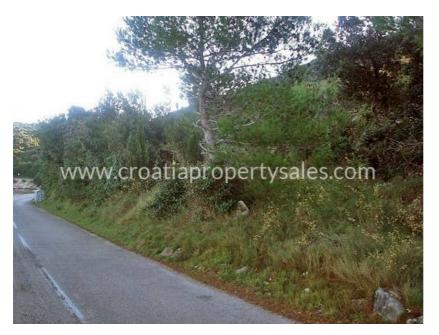

On the land area of 1028 m2 there is the opportunity to build a stepped shape building, using the natural sloping geography of the hill.

There is an access road directly to the plot, and electricity is located 20 m, and water is 10 m.