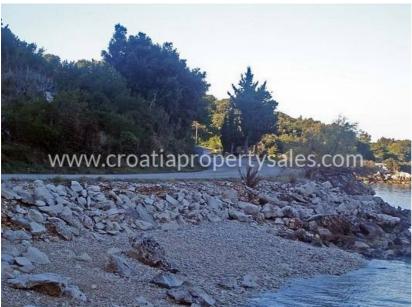

## Opis nemovitosti

We are offering this rare opportunity to buy a seafront building plot of 918 m2, on the northern side of the island of Korcula, west of the town.

The plot comes with a project and all the documentation, ready to build a state-of-art modern villa.

It is blessed with beautiful views of the sea and the channel, and set among the natural woods and nature of the island.

It is located just 10 m from the seashore, near the beach and small stone jetties in an area with amazingly clear and safe water.