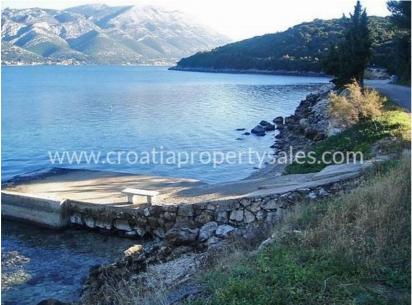

## Opis nemovitosti

We are offering this rare opportunity to buy a seafront building plot of 918 m2, on the northern side of the island of Korcula, west of the town.

The plot comes with a project and all the documentation, ready to build a state-of-art modern villa.

It is blessed with beautiful views of the sea and the channel, and set among the natural woods and nature of the island.

It is located just 10 m from the seashore, near the beach and small stone jetties in an area with amazingly clear and safe water.

On the land area of 1028 m2 there is the opportunity to build a stepped shape building, using the natural sloping geography of the hill.

There is an access road directly to the plot, and electricity is located 20 m, and water is 10 m.