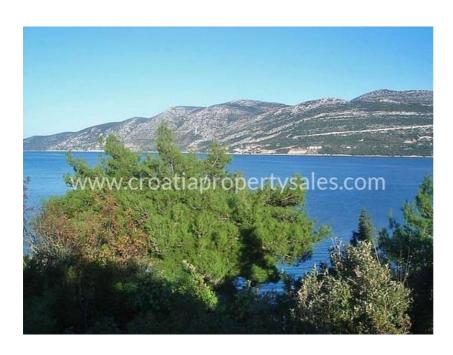

## Opis nemovitosti

We are offering this rare opportunity to buy a seafront building plot of 918 m2, on the northern side of the island of Korcula, west of the town.

The plot comes with a project and all the documentation, ready to build a state-of-art modern villa.

It is blessed with beautiful views of the sea and the channel, and set among the natural woods and nature of the island.

It is located just 10 m from the seashore, near the beach and small stone jetties in an area with amazingly clear and safe water.