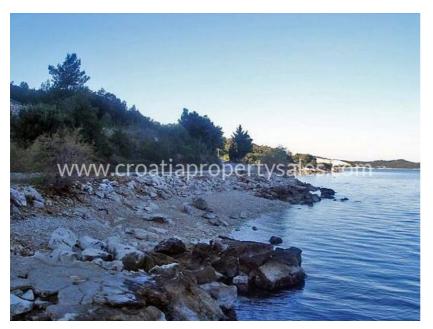

## Opis nemovitosti

We are offering this rare opportunity to buy a seafront building plot of 918 m2, on the northern side of the island of Korcula, west of the town.

The plot comes with a project and all the documentation, ready to build a state-of-art modern villa.

It is blessed with beautiful views of the sea and the channel, and set among the natural woods and nature of the island.

It is located just 10 m from the seashore, near the beach and small stone jetties in an area with amazingly clear and safe water.