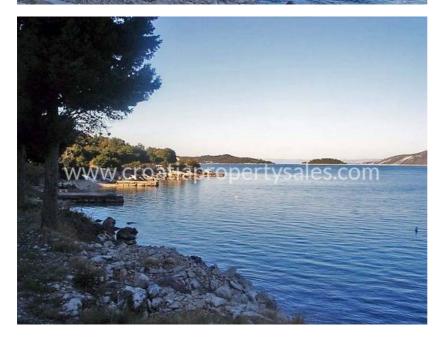

## Opis nemovitosti

We are offering this rare opportunity to buy a seafront building plot of 918 m2, on the northern side of the island of Korcula, west of the town.

The plot comes with a project and all the documentation, ready to build a state-of-art modern villa.

It is blessed with beautiful views of the sea and the channel, and set among the natural woods and nature of the island.

It is located just 10 m from the seashore, near the beach and small stone jetties in an area with amazingly clear and safe water.