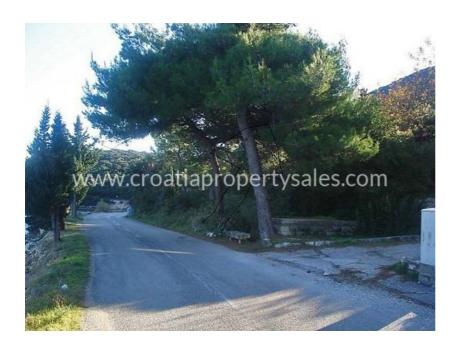

On the land area of 1028 m2 there is the opportunity to build a stepped shape building, using the natural sloping geography of the hill.

There is an access road directly to the plot, and electricity is located 20 m, and water is 10 m.