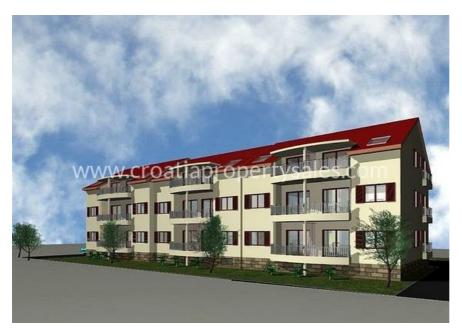

#### Opportunity to purchase well located building plot

We are offering this substantial building land of 979 m2, with planning permission already obtained, in a prime location in one of the Kastela situated between Trogir and Split.

According to the existing license is possible to build 3 buildings with 12 apartments.

On the upper floors there is a beautiful view of the sea and the old part of town.

Building A: 2 apartments of 126 m2, 2 apartments of 60 m2

Building B: 2 apartments of 90 m2, 2 apartments of 47 m2

### Building C: 2 apartments of 126 m2, 2 apartments of 60 m2

Or there is also the possibility of building two luxury villas with swimming pools.

The total land area is 979 m2.

All the infrastructure is located next to the land, and there is a direct access road.