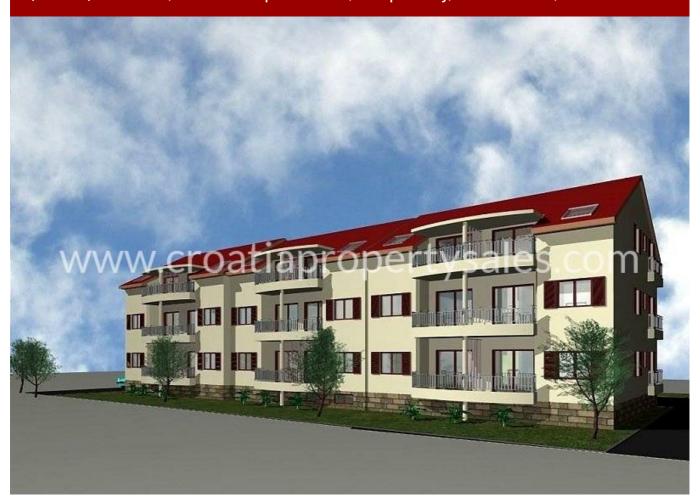

#### Opportunity to purchase well located building plot

We are offering this substantial building land of 979 m2, with planning permission already obtained, in a prime location in one of the Kastela situated between Trogir and Split.

According to the existing license is possible to build 3 buildings with 12 apartments.

On the upper floors there is a beautiful view of the sea and the old part of town.

Building A: 2 apartments of 126 m2, 2 apartments of 60 m2

Building B: 2 apartments of 90 m2, 2 apartments of 47 m2

### Building C: 2 apartments of 126 m2, 2 apartments of 60 m2

Or there is also the possibility of building two luxury villas with swimming pools.

The total land area is 979 m2.

All the infrastructure is located next to the land, and there is a direct access road.