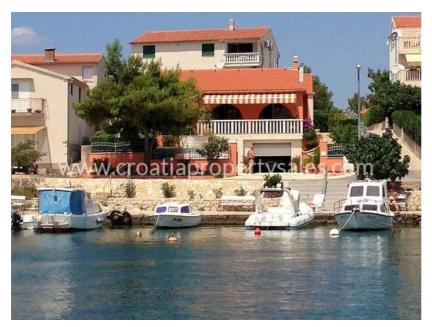

## Opis nemovitosti

We are offering this well built and fully furnished villa, in the first line of property, just a few meters from the shore.

It has striking views across the sea from every room on the front of the house and especially from the spacious terrace.

The residential part of the house is 160 m2, but with the garage and two storage rooms the total area is 212 m2.

Plot area is 466 m2.

The house consists of three bedrooms, two bathrooms, offices, kitchen and spacious open plan family living space.

The property comes with boat mooring.

The house is situated in a beautiful Dalmatian village with useful facilities such as shops, cafes, restaurants, bars etc within a convenient walking distance nearby.