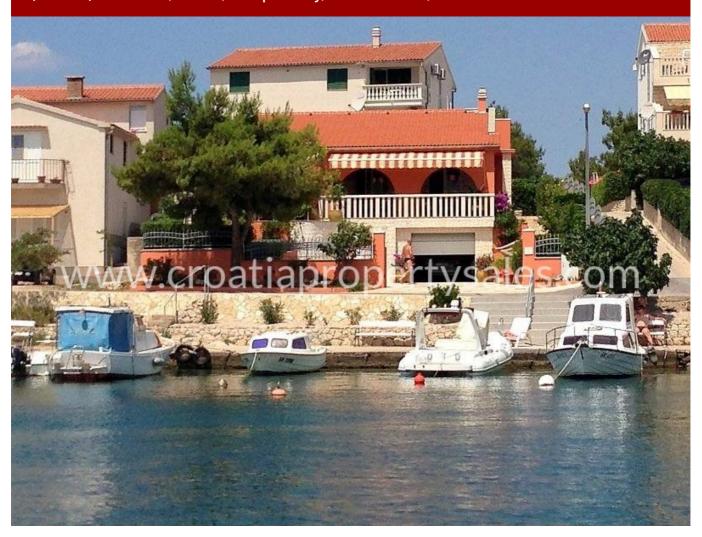

## Opis nemovitosti

We are offering this well built and fully furnished villa, in the first line of property, just a few meters from the shore.

It has striking views across the sea from every room on the front of the house and especially from the spacious terrace.

The residential part of the house is 160 m2, but with the garage and two storage rooms the total area is 212 m2.

Plot area is 466 m2.

The house consists of three bedrooms, two bathrooms, offices, kitchen and spacious open plan family living space.

The property comes with boat mooring.

The house is situated in a beautiful Dalmatian village with useful facilities such as shops, cafes, restaurants, bars etc within a convenient walking distance nearby.