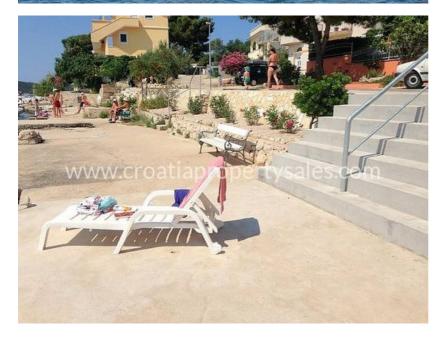

The courtyard has been landscaped and planted with Mediterranean plants.

There is secure parking on the plot in addition to the integral garage.

All necessary infrastructure is present (electricity, sewage, city water).

The property comes with boat mooring.

The house is situated in a beautiful Dalmatian village with useful facilities such as shops, cafes, restaurants, bars etc within a convenient walking distance nearby.