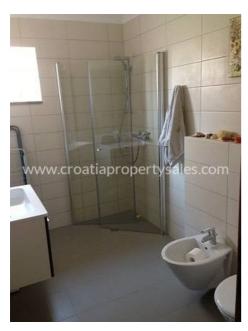

The residential part of the house is 160 m2, but with the garage and two storage rooms the total area is 212 m2.

Plot area is 466 m2.

The house consists of three bedrooms, two bathrooms, offices, kitchen and spacious open plan family living space.

It is well decorated and has been maintained to a high standard.

The property has many modern conveniences such as central heating, underfloor heating in bathrooms, automatic garage doors and gates, home air conditioning, automatic irrigation in the garden.