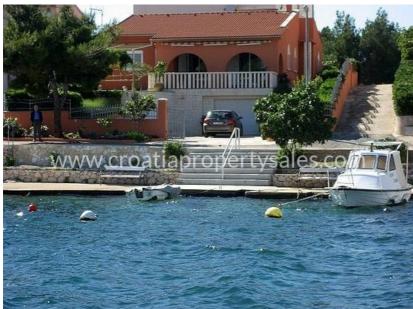

## Hlavní charakteristiky

První řada od moře Skvělá lokalita Kotviště pro loď

## Opis nemovitosti

We are offering this well built and fully furnished villa, in the first line of property, just a few meters from the shore.

It has striking views across the sea from every room on the front of the house and especially from the spacious terrace.

The property comes with boat mooring.

The house is situated in a beautiful Dalmatian village with useful facilities such as shops, cafes, restaurants, bars etc within a convenient walking distance nearby.