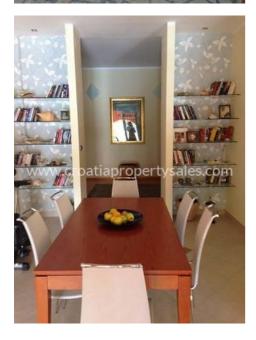

The residential part of the house is 160 m2, but with the garage and two storage rooms the total area is 212 m2.

Plot area is 466 m2.

The house consists of three bedrooms, two bathrooms, offices, kitchen and spacious open plan family living space.

It is well decorated and has been maintained to a high standard.

The property has many modern conveniences such as central heating, underfloor heating in bathrooms, automatic garage doors and gates, home air conditioning, automatic irrigation in the garden.