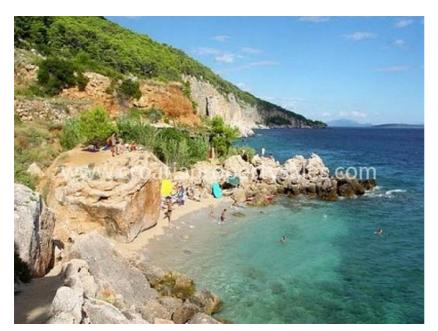

The road is located close to the ground, and has barely any traffic.

The house consists of two floors.

The ground floor consists of a bedroom, kitchen, living room, bathroom, and education in addition to which there is a terrace.

Total living area ground floor of 30 m2.

Ground floor is fully furnished, with two separate air cons unit.

The first floor is under construction and has a total surface of 110 m2.

It consists of 3 bedrooms, one of which is completely furnished, living room, kitchen, two bathrooms and a spacious terrace.