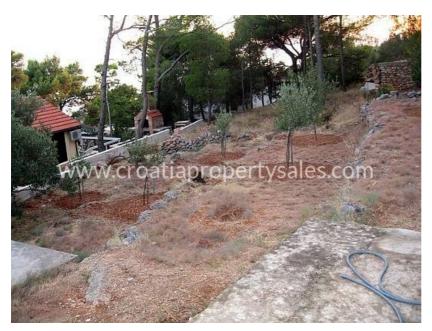

The property is from the sea 200 m, and a direct path leads from the house to the water's edge.

The house is situated on a large plot of 1,227 m2 with a south orientation.

The land is very suitable for building because it is slightly sloping, and already has all the necessary infrastructure.

The second part of the land has an area 845 m2, and on it can be build a swimming pool and sun patio.

This land can be purchased separately.

There is private parking for 10 vehicles.