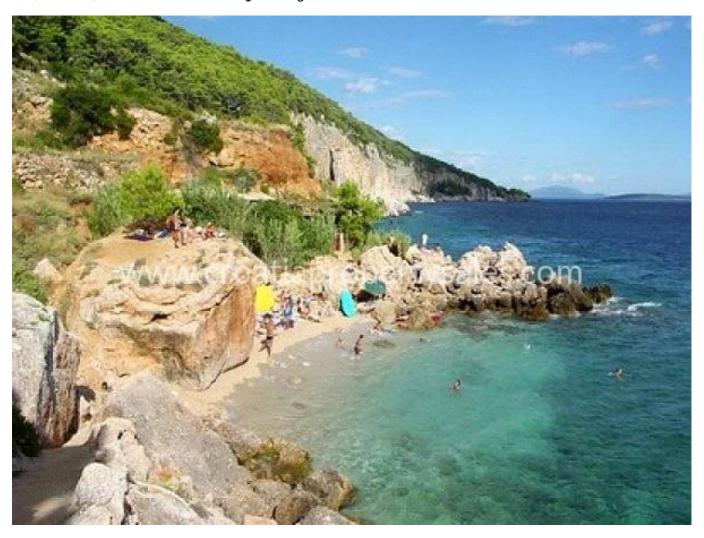

## Opis nemovitosti

We are offering this rare opportunity to buy building land in such a beautiful location.

It is a small house in a pine forest overlooking the sea on the south side of the island of Hvar.

The property is from the sea 200 m, and a direct path leads from the house to the water's edge.

The house is situated on a large plot of 1,227 m2 with a south orientation.

The land is very suitable for building because it is slightly sloping, and already has all the necessary infrastructure.