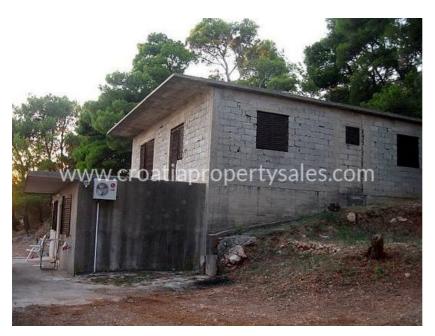

## Opis nemovitosti

We are offering this rare opportunity to buy building land in such a beautiful location.

It is a small house in a pine forest overlooking the sea on the south side of the island of Hvar.

The road is located close to the ground, and has barely any traffic.

The house consists of two floors.

The ground floor consists of a bedroom, kitchen, living room, bathroom, and education in addition to which there is a terrace.

Total living area ground floor of 30 m2.

Ground floor is fully furnished, with two separate air cons unit.

The first floor is under construction and has a total surface of 110 m2.

It consists of 3 bedrooms, one of which is completely furnished, living room, kitchen, two bathrooms and a spacious terrace.