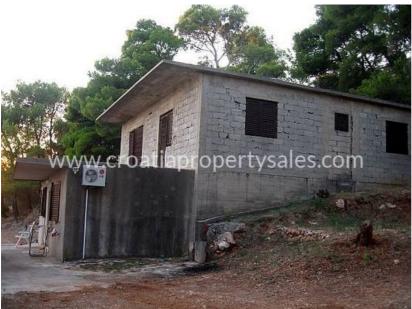

Total living area ground floor of 30 m2.

Ground floor is fully furnished, with two separate air cons unit.

The first floor is under construction and has a total surface of 110 m2.

It consists of 3 bedrooms, one of which is completely furnished, living room, kitchen, two bathrooms and a spacious terrace.

The second part of the land has an area 845 m2, and on it can be build a swimming pool and sun patio.

This land can be purchased separately.

There is private parking for 10 vehicles.