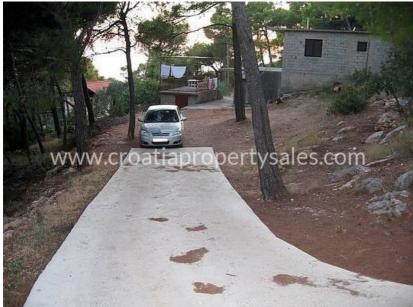

The property is from the sea 200 m, and a direct path leads from the house to the water's edge.

The house is situated on a large plot of 1,227 m2 with a south orientation.

The land is very suitable for building because it is slightly sloping, and already has all the necessary infrastructure.

The second part of the land has an area 845 m2, and on it can be build a swimming pool and sun patio.

This land can be purchased separately.

There is private parking for 10 vehicles.