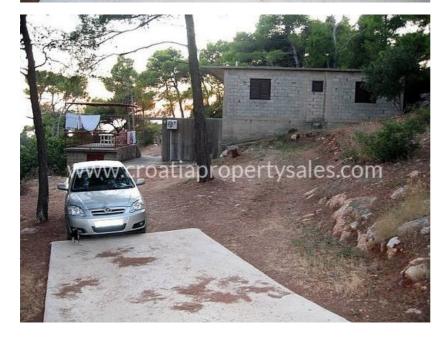

The second part of the land has an area 845 m2, and on it can be build a swimming pool and sun patio.

This land can be purchased separately.

There is private parking for 10 vehicles.