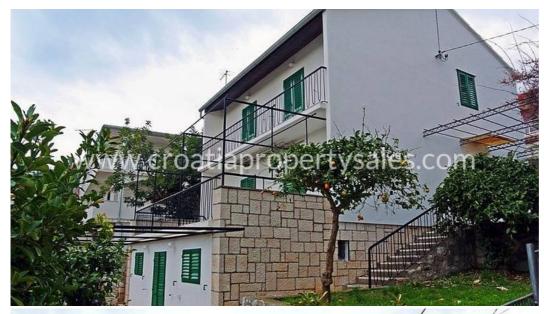

## Opis nemovitosti

We have this apartment house in Hvar town, spacious, with great views and walking distance to the main harbour, but also 300m to some superb beaches.

It is overlooking the sea and islands, only minutes from the town centre where there are some fine restaurants, plenty of coffee shops, shops, bakery, and other required facilities for a great time.

The house consists of ground, first and second floors.

The house is an auxiliary building which serves as a cellar.

The residential space in the house, together with the extra cellar, is 140m sq.

It is built on a plot of 500 m2.

On the ground floor there is a living room, kitchen and bathroom.

On the first floor are three bedrooms and bathroom.

The apartment consists of a large main living room with an attractive fireplace, kitchen and bathroom, total area of 60 m2.

The apartments have a completely separate entrance and a large terrace with a garden.

In a separate building there is the cellar of 25 m2 and a workshop area of 8 m2.

There is space in the yard for up to four cars to park.

The property can be improved or extended, but there are no plans available.

The condition of the property is good, and it has been well maintained both in and outside.

There are very few properties coming for sale in the town, so this represents a rare opportunity.