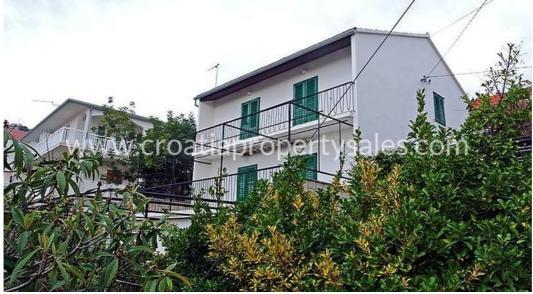

## Opis nemovitosti

We have this apartment house in Hvar town, spacious, with great views and walking distance to the main harbour, but also 300m to some superb beaches.

It is overlooking the sea and islands, only minutes from the town centre where there are some fine restaurants, plenty of coffee shops, shops, bakery, and other required facilities for a great time.

The house consists of ground, first and second floors.

The house is an auxiliary building which serves as a cellar.

The residential space in the house, together with the extra cellar, is 140m sq.

It is built on a plot of 500 m2.

On the ground floor there is a living room, kitchen and bathroom.

On the first floor are three bedrooms and bathroom.

The apartment consists of a large main living room with an attractive fireplace, kitchen and bathroom, total area of 60 m2.

The apartments have a completely separate entrance and a large terrace with a garden.

In a separate building there is the cellar of 25 m2 and a workshop area of 8 m2.

There is space in the yard for up to four cars to park.

The property can be improved or extended, but there are no plans available.

The condition of the property is good, and it has been well maintained both in and outside.

There are very few properties coming for sale in the town, so this represents a rare opportunity.