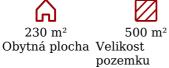

The house consists of ground, first and second floors.

The house is an auxiliary building which serves as a cellar.

The residential space in the house, together with the extra cellar, is 140m sq.

It is built on a plot of 500 m2.