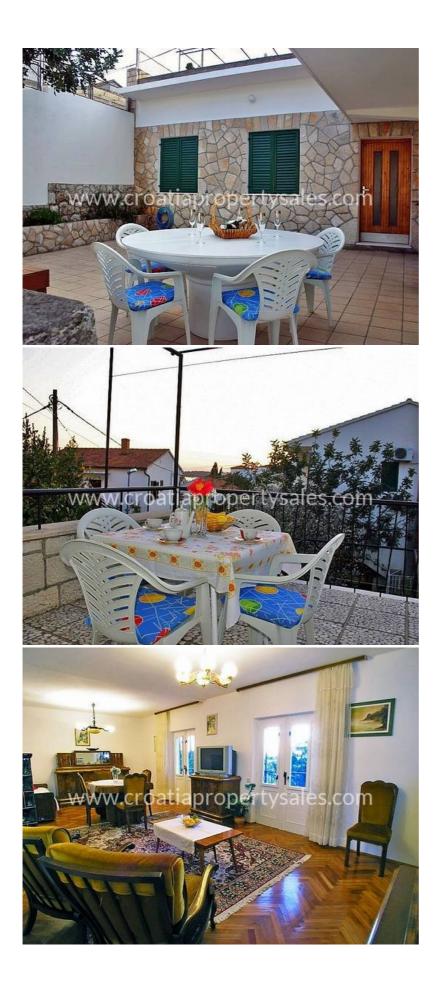

On the ground floor there is a living room, kitchen and bathroom.

On the first floor are three bedrooms and bathroom.

The apartment consists of a large main living room with an attractive fireplace, kitchen and bathroom, total area of 60 m2.

The apartments have a completely separate entrance and a large terrace with a garden.

In a separate building there is the cellar of 25 m2 and a workshop area of 8 m2.

There is space in the yard for up to four cars to park.