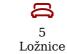

On the ground floor there is a living room, kitchen and bathroom.

On the first floor are three bedrooms and bathroom.

The apartment consists of a large main living room with an attractive fireplace, kitchen and bathroom, total area of 60 m2.