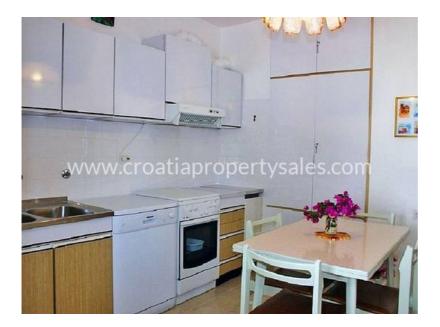

On the ground floor there is a living room, kitchen and bathroom.

On the first floor are three bedrooms and bathroom.

The apartment consists of a large main living room with an attractive fireplace, kitchen and bathroom, total area of 60 m2.