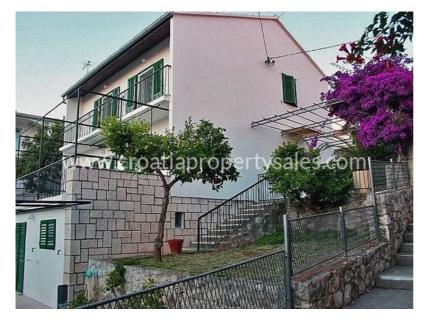

## Opis nemovitosti

We have this apartment house in Hvar town, spacious, with great views and walking distance to the main harbour, but also 300m to some superb beaches.

It is overlooking the sea and islands, only minutes from the town centre where there are some fine restaurants, plenty of coffee shops, shops, bakery, and other required facilities for a great time.

The house consists of ground, first and second floors.

The house is an auxiliary building which serves as a cellar.

The residential space in the house, together with the extra cellar, is 140m sq.

It is built on a plot of 500 m2.

On the ground floor there is a living room, kitchen and bathroom.

On the first floor are three bedrooms and bathroom.

The apartment consists of a large main living room with an attractive fireplace, kitchen and bathroom, total area of 60 m2.

The apartments have a completely separate entrance and a large terrace with a garden.

In a separate building there is the cellar of 25 m2 and a workshop area of 8 m2.

There is space in the yard for up to four cars to park.

The property can be improved or extended, but there are no plans available.

The condition of the property is good, and it has been well maintained both in and outside.

There are very few properties coming for sale in the town, so this represents a rare opportunity.