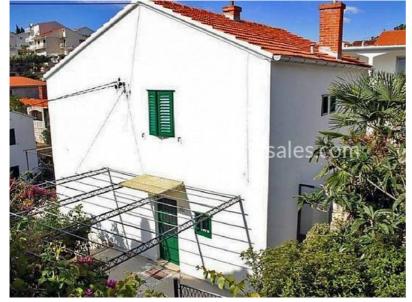

## Opis nemovitosti

We have this apartment house in Hvar town, spacious, with great views and walking distance to the main harbour, but also 300m to some superb beaches.

It is overlooking the sea and islands, only minutes from the town centre where there are some fine restaurants, plenty of coffee shops, shops, bakery, and other required facilities for a great time.

The house consists of ground, first and second floors.

The house is an auxiliary building which serves as a cellar.

The residential space in the house, together with the extra cellar, is 140m sq.

It is built on a plot of 500 m2.

The property can be improved or extended, but there are no plans available.

The condition of the property is good, and it has been well maintained both in and outside.

There are very few properties coming for sale in the town, so this represents a rare opportunity.