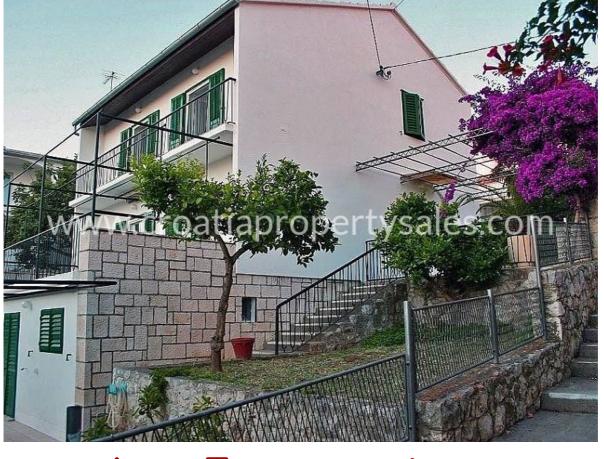

## Opis nemovitosti

We have this apartment house in Hvar town, spacious, with great views and walking distance to the main harbour, but also 300m to some superb beaches.

It is overlooking the sea and islands, only minutes from the town centre where there are some fine restaurants, plenty of coffee shops, shops, bakery, and other required facilities for a great time.

The house consists of ground, first and second floors.

The house is an auxiliary building which serves as a cellar.

The residential space in the house, together with the extra cellar, is 140m sq.

It is built on a plot of 500 m2.

On the ground floor there is a living room, kitchen and bathroom.

On the first floor are three bedrooms and bathroom.

The apartment consists of a large main living room with an attractive fireplace, kitchen and bathroom, total area of 60 m2.

The apartments have a completely separate entrance and a large terrace with a garden.

In a separate building there is the cellar of 25 m2 and a workshop area of 8 m2.

There is space in the yard for up to four cars to park.