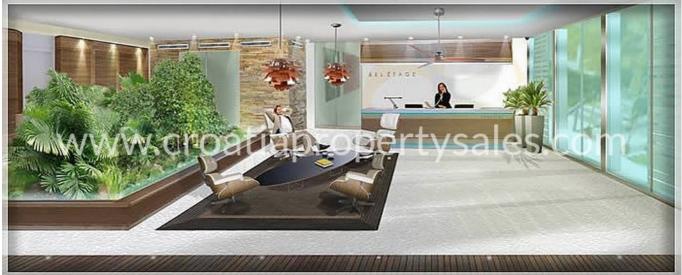

The building is luxuriously equipped with a sauna and fitness center on the ground floor and a private swimming pool in landscaped courtyard for residents only.

The total area is 89 m2 and consists of a hall, a modern style open plan family living + dining room, kitchen, two bedrooms, bathroom and large covered balcony.

It has been furnished and decorated with the highest quality materials available, and the result is a very pleasing stylish living space.

The price also includes storage and parking area in the underground garage.