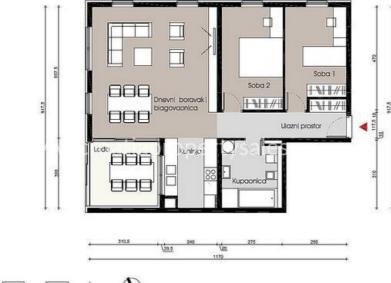

The building is luxuriously equipped with a sauna and fitness center on the ground floor and a private swimming pool in landscaped courtyard for residents only.

The total area is 89 m2 and consists of a hall, a modern style open plan family living + dining room, kitchen, two bedrooms, bathroom and large covered balcony.

For any additional questions please contact us in our happy little office.

0 100 200 300 400 500 Ø

| Dnevn  boravak                  |             |          |  |
|---------------------------------|-------------|----------|--|
| blagovaonica                    |             | 34.05 m2 |  |
| Kuhinja                         | -           | 7.35 m2  |  |
| Soba 1                          |             | 12,08 m2 |  |
| Soba 2                          |             | 13.16 m2 |  |
| Soba 3                          |             |          |  |
| Soba 4 / radna soba             | 2           |          |  |
| Kupaonica 1                     |             | 7.73 m2  |  |
| Kupaonica 2                     |             | -        |  |
| Kupaonica 3                     |             | -        |  |
| Wc                              |             | -        |  |
| Ulazni prostor                  |             | 7.95 m2  |  |
| Predprostor                     |             |          |  |
| Garderoba                       |             |          |  |
| Ostava                          |             | 3,7      |  |
| UKUPNO ZATVORENO                |             | 82.32 m2 |  |
| Lođa                            | 9.09 x 0.75 | 6.82 m2  |  |
| Balkon                          | 0           | 12       |  |
| Terasa                          |             |          |  |
| UKUPNO / ZATVORENO + OTVORENO / |             | 89,14 m2 |  |