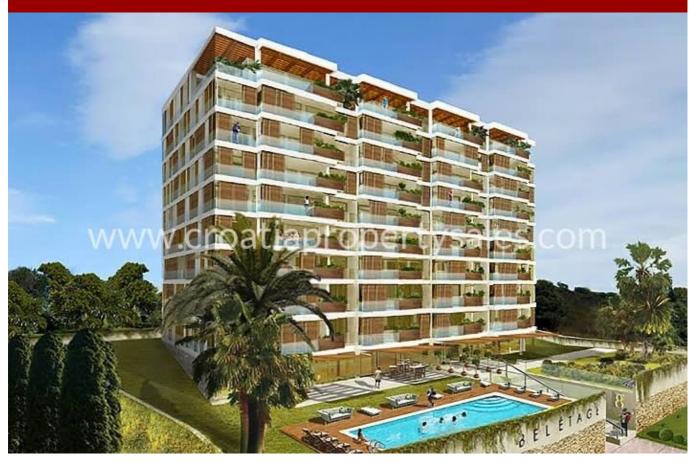

## (SOLD) Split, Apartment zum Kauf, 300.000 €, ID: 965

500 m VOM MEER ENTFERNT

Haupteigenschaften

Swimming Pool

## Immobilienbeschreibung

We are pleased to offer this luxurious apartment in one of the most prestigious buildings in Split. (Apart from the 2000 year old Roman Palace).

It is located in a quiet area on the eastern side of the city behind the long pebble beach. The apartment is located on the 1st floor, northwest orientation.

The building is luxuriously equipped with a sauna and fitness center on the ground floor and a private swimming pool in landscaped courtyard for residents only.

The total area is 89 m2 and consists of a hall, a modern style open plan family living + dining room, kitchen, two bedrooms, bathroom and large covered balcony.

Besides the luxurious interior and all other supporting facilities, there is an all weather tennis court next to the building.

Every effort has been made by the designers and architects to provide the ultimate apartment in term of comfort and practicality and we are keen to promote this as a unique opportunity to purchase a luxury apartment in the most popular city in Dalmatia.