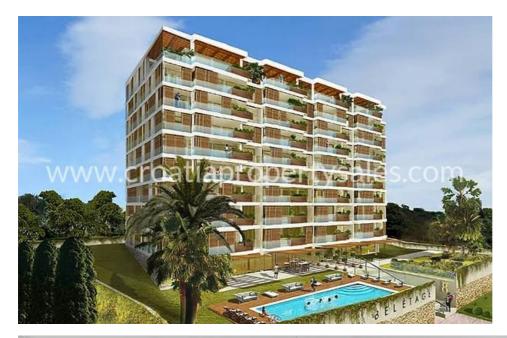

## (SOLD) Split, Apartment zum Kauf, 300.000 €, ID: 965

500 m VOM MEER ENTFERNT

Haupteigenschaften

Swimming Pool

The building is luxuriously equipped with a sauna and fitness center on the ground floor and a private swimming pool in landscaped courtyard for residents only.

The total area is 89 m2 and consists of a hall, a modern style open plan family living + dining room, kitchen, two bedrooms, bathroom and large covered balcony.

Besides the luxurious interior and all other supporting facilities, there is an all weather tennis court next to the building.

Every effort has been made by the designers and architects to provide the ultimate apartment in term of comfort and practicality and we are keen to promote this as a unique opportunity to purchase a luxury apartment in the most popular city in Dalmatia.