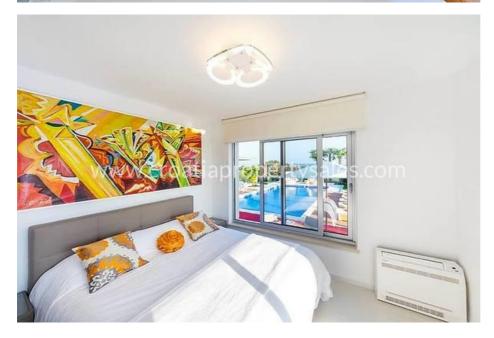

The Villa consists of:

- Outdoor covered parking, surface: 50 m2
- **Ground floor** with entrance area, the lobby with the staircase to the upper floor and the ground floor, the utility space for washing, drying and ironing of the clothes, a technical room with cameras, a storage, a spacious living room, kitchen with dining area which is connected to the covered outdoor terrace, guests toilett and an area which can be used as a wine bar. As a part of the ground floor there is also a spacious garden with an outdoor living room for relaxation the lounge and the bar with barbecue.
- **First floor** with three bedrooms, each with a separate bathroom and wardrobe (one of these is the master bedroom with a private terrace). All bedrooms offer a beautiful view of the sea and the islands as well as to the swimming pool in the garden.