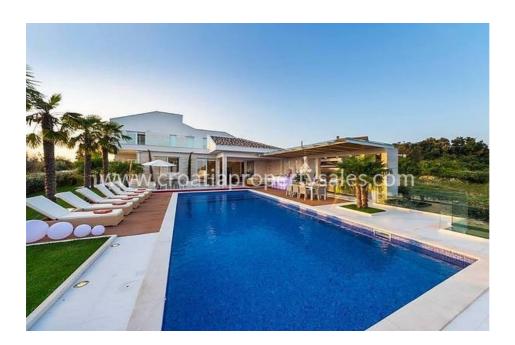

# (SOLD) Zadar, Haus zum Kauf, 785.000 €, ID: 912

220 m²
WOHNFLÄCHE

920 m²
GRUNDSTÜCK

**3** SCHLAFZIMMER **3**BADEZIMMER

300 m

**ENTFERNT** 

Meerblick

### ISLAND OF PAG - a bridge connection to the mainland

The luxury and modern Villa of total surface of 220 m2, is located in an attractive and quiet area, only 300 m far away from the sea. This lovely detached villa has the benefit of a 920 m2 plot with a beatiful seaview from the southern side a mountain view from the northern side.

The Villa offers an absolutely privacy thanks to its construction on a raised part of the plot, which is surrounded by mediterranean plants and vegetation. That's why you will be surrounded by the Mediterranean scents during the whole day. All these characteristics together make this villa the ideal choice and a great place to escape from city rush and for unforgettable family vacations.

The Villa consists of:

- Outdoor covered parking, surface: 50 m2
- **Ground floor** with entrance area, the lobby with the staircase to the upper floor and the ground floor, the utility space for washing, drying and ironing of the clothes, a technical room with cameras, a storage, a spacious living room, kitchen with dining area which is connected to the covered outdoor terrace, guests toilett and an area which can be used as a wine bar. As a part of the ground floor there is also a spacious garden with an outdoor living room for relaxation the lounge and the bar with barbecue.
- **First floor** with three bedrooms, each with a separate bathroom and wardrobe (one of these is the master bedroom with a private terrace). All bedrooms offer a beautiful view of the sea and the islands as well as to the swimming pool in the garden.