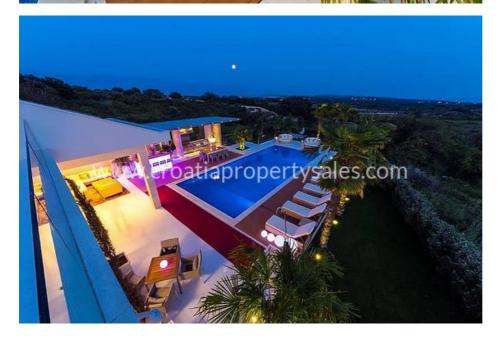

### ISLAND OF PAG - a bridge connection to the mainland

The luxury and modern Villa of total surface of 220 m2, is located in an attractive and quiet area, only 300 m far away from the sea. This lovely detached villa has the benefit of a 920 m2 plot with a beatiful seaview from the southern side a mountain view from the northern side.

The Villa offers an absolutely privacy thanks to its construction on a raised part of the plot, which is surrounded by mediterranean plants and vegetation. That's why you will be surrounded by the Mediterranean scents during the whole day. All these characteristics together make this villa the ideal choice and a great place to escape from city rush and for unforgettable family vacations.

The Villa consists of:

- Outdoor covered parking, surface: 50 m2
- **Ground floor** with entrance area, the lobby with the staircase to the upper floor and the ground floor, the utility space for washing, drying and ironing of the clothes, a technical room with cameras, a storage, a spacious living room, kitchen with dining area which is connected to the covered outdoor terrace, guests toilett and an area which can be used as a wine bar. As a part of the ground floor there is also a spacious garden with an outdoor living room for relaxation the lounge and the bar with barbecue.
- **First floor** with three bedrooms, each with a separate bathroom and wardrobe (one of these is the master bedroom with a private terrace). All bedrooms offer a beautiful view of the sea and the islands as well as to the swimming pool in the garden.