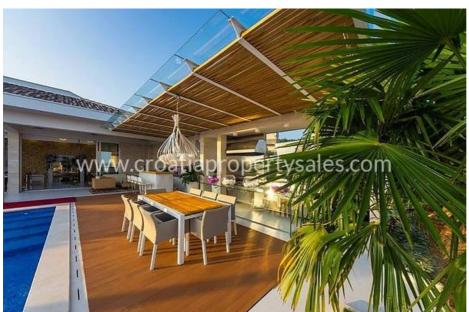

The Villa consists of:

- Outdoor covered parking, surface: 50 m2
- **Ground floor** with entrance area, the lobby with the staircase to the upper floor and the ground floor, the utility space for washing, drying and ironing of the clothes, a technical room with cameras, a storage, a spacious living room, kitchen with dining area which is connected to the covered outdoor terrace, guests toilett and an area which can be used as a wine bar. As a part of the ground floor there is also a spacious garden with an outdoor living room for relaxation the lounge and the bar with barbecue.
- **First floor** with three bedrooms, each with a separate bathroom and wardrobe (one of these is the master bedroom with a private terrace). All bedrooms offer a beautiful view of the sea and the islands as well as to the swimming pool in the garden.