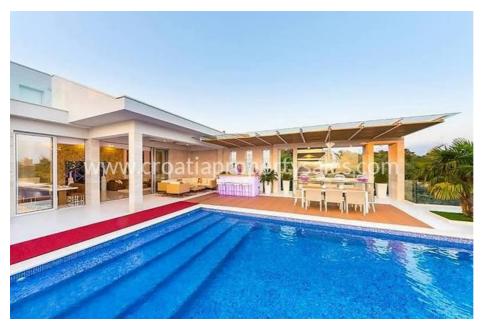

The Villa consists of:

- Outdoor covered parking, surface: 50 m2
- **Ground floor** with entrance area, the lobby with the staircase to the upper floor and the ground floor, the utility space for washing, drying and ironing of the clothes, a technical room with cameras, a storage, a spacious living room, kitchen with dining area which is connected to the covered outdoor terrace, guests toilett and an area which can be used as a wine bar. As a part of the ground floor there is also a spacious garden with an outdoor living room for relaxation the lounge and the bar with barbecue.
- **First floor** with three bedrooms, each with a separate bathroom and wardrobe (one of these is the master bedroom with a private terrace). All bedrooms offer a beautiful view of the sea and the islands as well as to the swimming pool in the garden.