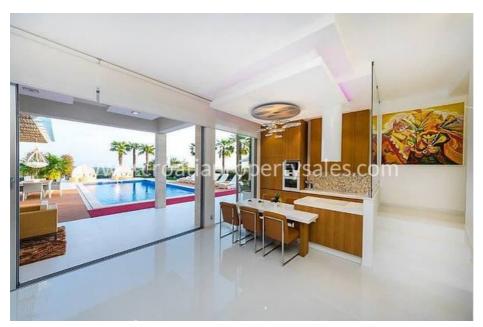

The Villa consists of:

- Outdoor covered parking, surface: 50 m2
- **Ground floor** with entrance area, the lobby with the staircase to the upper floor and the ground floor, the utility space for washing, drying and ironing of the clothes, a technical room with cameras, a storage, a spacious living room, kitchen with dining area which is connected to the covered outdoor terrace, guests toilett and an area which can be used as a wine bar. As a part of the ground floor there is also a spacious garden with an outdoor living room for relaxation the lounge and the bar with barbecue.
- **First floor** with three bedrooms, each with a separate bathroom and wardrobe (one of these is the master bedroom with a private terrace). All bedrooms offer a beautiful view of the sea and the islands as well as to the swimming pool in the garden.