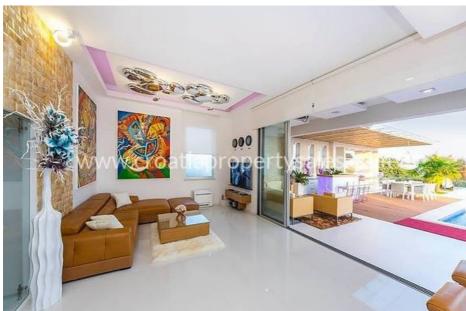

The Villa consists of:

- Outdoor covered parking, surface: 50 m2
- **Ground floor** with entrance area, the lobby with the staircase to the upper floor and the ground floor, the utility space for washing, drying and ironing of the clothes, a technical room with cameras, a storage, a spacious living room, kitchen with dining area which is connected to the covered outdoor terrace, guests toilett and an area which can be used as a wine bar. As a part of the ground floor there is also a spacious garden with an outdoor living room for relaxation the lounge and the bar with barbecue.
- **First floor** with three bedrooms, each with a separate bathroom and wardrobe (one of these is the master bedroom with a private terrace). All bedrooms offer a beautiful view of the sea and the islands as well as to the swimming pool in the garden.