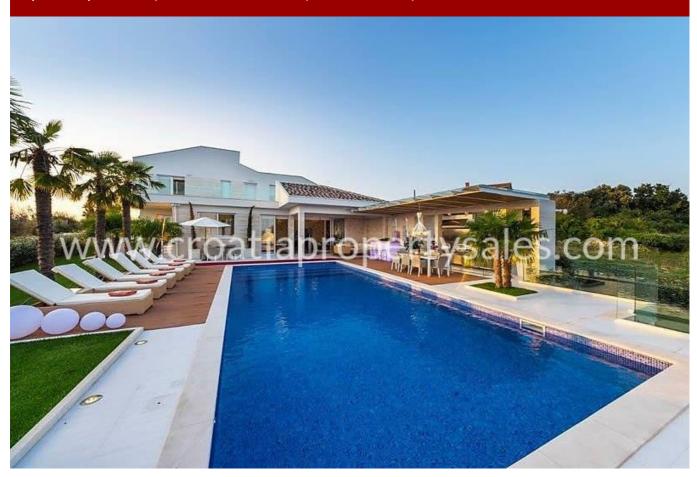

# (SOLD) Zadar, Haus zum Kauf, 785.000 €, ID: 912

220 m²
WOHNFLÄCHE

920 m²
GRUNDSTÜCK

**3** SCHLAFZIMMER **3**BADEZIMMER

300 m

**ENTFERNT** 

Meerblick

### ISLAND OF PAG - a bridge connection to the mainland

The luxury and modern Villa of total surface of 220 m2, is located in an attractive and quiet area, only 300 m far away from the sea. This lovely detached villa has the benefit of a 920 m2 plot with a beatiful seaview from the southern side a mountain view from the northern side.

The Villa offers an absolutely privacy thanks to its construction on a raised part of the plot, which is surrounded by mediterranean plants and vegetation. That's why you will be surrounded by the Mediterranean scents during the whole day. All these characteristics together make this villa the ideal choice and a great place to escape from city rush and for unforgettable family vacations.

The Villa consists of:

- Outdoor covered parking, surface: 50 m2
- **Ground floor** with entrance area, the lobby with the staircase to the upper floor and the ground floor, the utility space for washing, drying and ironing of the clothes, a technical room with cameras, a storage, a spacious living room, kitchen with dining area which is connected to the covered outdoor terrace, guests toilett and an area which can be used as a wine bar. As a part of the ground floor there is also a spacious garden with an outdoor living room for relaxation the lounge and the bar with barbecue.
- **First floor** with three bedrooms, each with a separate bathroom and wardrobe (one of these is the master bedroom with a private terrace). All bedrooms offer a beautiful view of the sea and the islands as well as to the swimming pool in the garden.