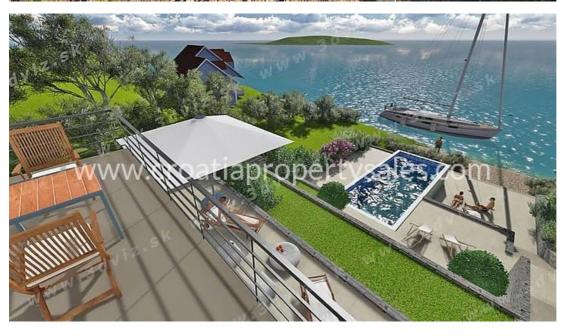

## Immobilienbeschreibung

Fantastic sea front building plot on the island of Vis!

The building plot is 628 m sqm and it's located only 5 meters from the sea in a very quite place, nearby to a sandy beach.

The plot is large enough to build a villa with a pool, and leave enough space for boat storage, parking and a garden.

Asfalted car access and infrastructure.

Sellers have initiated the process of obtaining a building permit for a modern villa. The process is in the final stage so it is possible to purchase the land with the permit already issued. The villa will be on two floors and will have three bedrooms, a living room with kitchen and dining room, 3 bathrooms, storage room, large terraces and a pool.

Of course, if the buyer does not appreciate the design of the projected house, he is welcome to submit a new application for a house designed according to his preferences.

The land is exactly 11 meters wide on the sea side, while it is 14.6 m wide on the upper border (where the access road is). The total length of the land plot is approximately 47 meters.