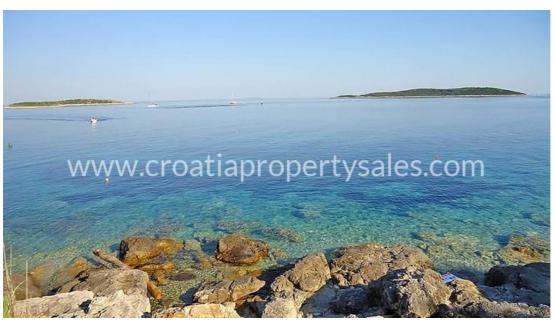

## Immobilienbeschreibung

Fantastic sea front building plot on the island of Vis!

The building plot is 628 m sqm and it's located only 5 meters from the sea in a very quite place, nearby to a sandy beach.