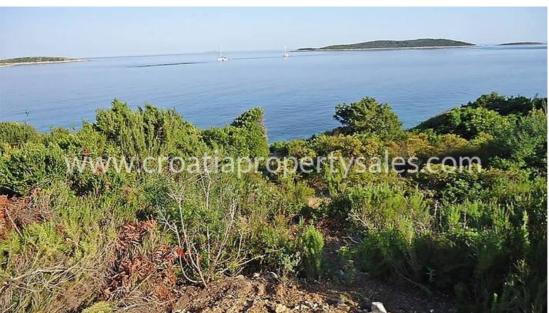

## Immobilienbeschreibung

Fantastic sea front building plot on the island of Vis!

The building plot is 628 m sqm and it's located only 5 meters from the sea in a very quite place, nearby to a sandy beach.

The plot is large enough to build a villa with a pool, and leave enough space for boat storage, parking and a garden.

Asfalted car access and infrastructure.

Sellers have initiated the process of obtaining a building permit for a modern villa. The process is in the final stage so it is possible to purchase the land with the permit already issued. The villa will be on two floors and will have three bedrooms, a living room with kitchen and dining room, 3 bathrooms, storage room, large terraces and a pool.