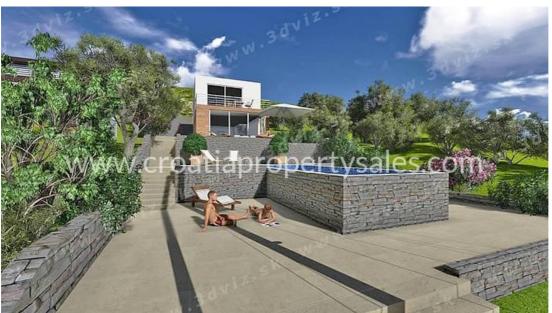

The plot is large enough to build a villa with a pool, and leave enough space for boat storage, parking and a garden.

Asfalted car access and infrastructure.

Sellers have initiated the process of obtaining a building permit for a modern villa. The process is in the final stage so it is possible to purchase the land with the permit already issued. The villa will be on two floors and will have three bedrooms, a living room with kitchen and dining room, 3 bathrooms, storage room, large terraces and a pool.

Of course, if the buyer does not appreciate the design of the projected house, he is welcome to submit a new application for a house designed according to his preferences.

The land is exactly 11 meters wide on the sea side, while it is 14.6 m wide on the upper border (where the access road is). The total length of the land plot is approximately 47 meters.