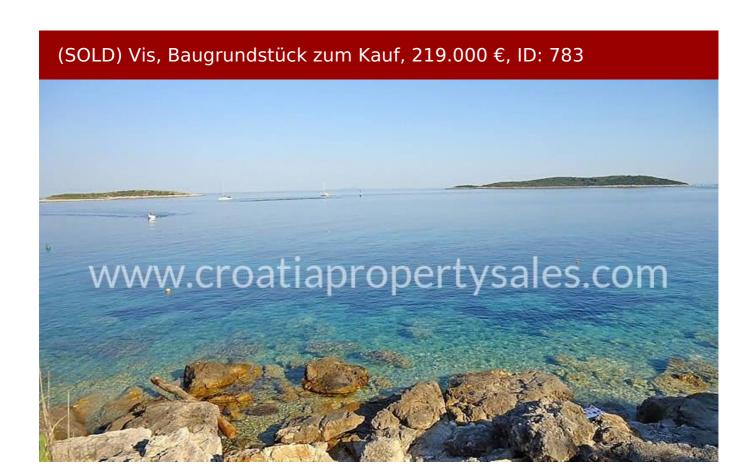

## **Immobiliendetails**

ID 783

Lage Vis

Typ Baugrundstück

Preis 219.000 €

Ausrichtung Süden

Stromanschluss

Wasseranschluss  $\checkmark$ 

## Immobilienbeschreibung

Fantastic sea front building plot on the island of Vis!

The building plot is 628 m sqm and it's located only 5 meters from the sea in a very quite place, nearby to a sandy beach.