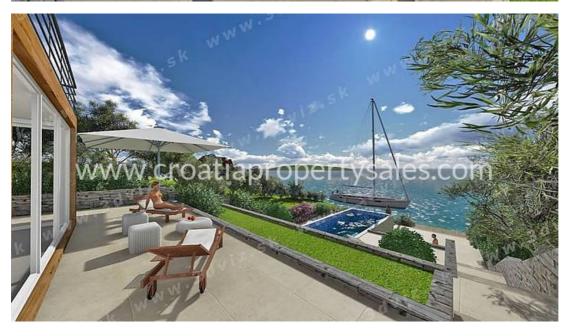

## Immobilienbeschreibung

Fantastic sea front building plot on the island of Vis!

The building plot is 628 m sqm and it's located only 5 meters from the sea in a very quite place, nearby to a sandy beach.

The plot is large enough to build a villa with a pool, and leave enough space for boat storage, parking and a garden.

Asfalted car access and infrastructure.

Sellers have initiated the process of obtaining a building permit for a modern villa. The process is in the final stage so it is possible to purchase the land with the permit already issued. The villa will be on two floors and will have three bedrooms, a living room with kitchen and dining room, 3 bathrooms, storage room, large terraces and a pool.

Of course, if the buyer does not appreciate the design of the projected house, he is welcome to submit a new application for a house designed according to his preferences.

The land is exactly 11 meters wide on the sea side, while it is 14.6 m wide on the upper border (where the access road is). The total length of the land plot is approximately 47 meters.