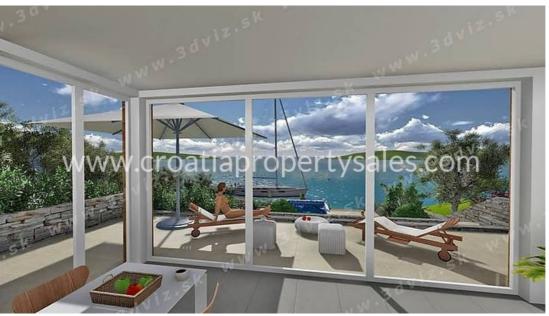

The plot is large enough to build a villa with a pool, and leave enough space for boat storage, parking and a garden.

Asfalted car access and infrastructure.

Sellers have initiated the process of obtaining a building permit for a modern villa. The process is in the final stage so it is possible to purchase the land with the permit already issued. The villa will be on two floors and will have three bedrooms, a living room with kitchen and dining room, 3 bathrooms, storage room, large terraces and a pool.

Of course, if the buyer does not appreciate the design of the projected house, he is welcome to submit a new application for a house designed according to his preferences.

The land is exactly 11 meters wide on the sea side, while it is 14.6 m wide on the upper border (where the access road is). The total length of the land plot is approximately 47 meters.