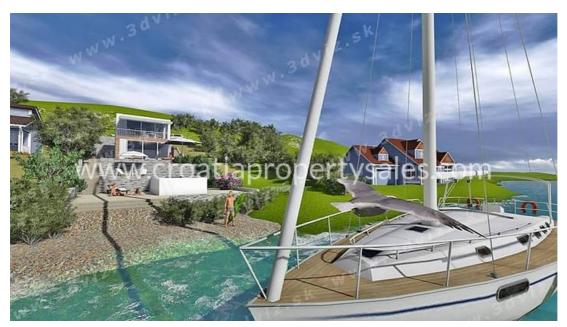

## Immobilienbeschreibung

Fantastic sea front building plot on the island of Vis!

The building plot is 628 m sqm and it's located only 5 meters from the sea in a very quite place, nearby to a sandy beach.

The plot is large enough to build a villa with a pool, and leave enough space for boat storage, parking and a garden.

Asfalted car access and infrastructure.

Sellers have initiated the process of obtaining a building permit for a modern villa. The process is in the final stage so it is possible to purchase the land with the permit already issued. The villa will be on two floors and will have three bedrooms, a living room with kitchen and dining room, 3 bathrooms, storage room, large terraces and a pool.

Of course, if the buyer does not appreciate the design of the projected house, he is welcome to submit a new application for a house designed according to his preferences.

The land is exactly 11 meters wide on the sea side, while it is 14.6 m wide on the upper border (where the access road is). The total length of the land plot is approximately 47 meters.