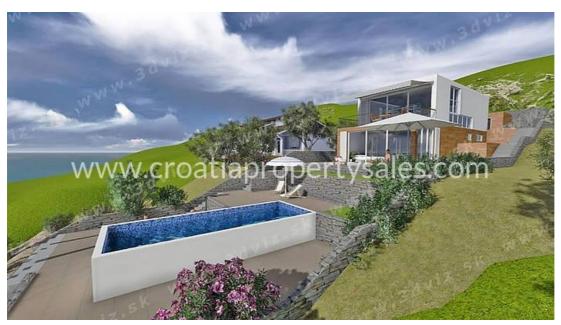

The plot is large enough to build a villa with a pool, and leave enough space for boat storage, parking and a garden.

Asfalted car access and infrastructure.

Sellers have initiated the process of obtaining a building permit for a modern villa. The process is in the final stage so it is possible to purchase the land with the permit already issued. The villa will be on two floors and will have three bedrooms, a living room with kitchen and dining room, 3 bathrooms, storage room, large terraces and a pool.

Of course, if the buyer does not appreciate the design of the projected house, he is welcome to submit a new application for a house designed according to his preferences.

The land is exactly 11 meters wide on the sea side, while it is 14.6 m wide on the upper border (where the access road is). The total length of the land plot is approximately 47 meters.