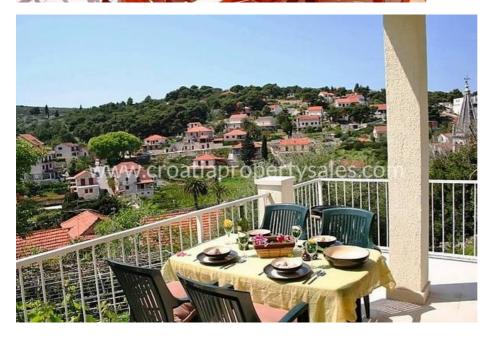

## **Immobilienbeschreibung**

This beautiful property is situated in a prominent location in the centre of an old village over-looking the harbour.

The house is divided into 4 apartments and is built on a large land plot measuring 950 m2. All apartments have good sea views and come fully furnished.

Alternatively the building would also lend itself well to being transformed into 1 dwelling, with the adjoining plots being used perhaps for a swimming pool and car parking.

The 2 plots (garden area) on either side of the building are 236m2 and 300m2. Clearly enough space for swimming pool, patio, and car park to be added. (There are 3 spaces for cars across the road from the house, but they are public spaces).