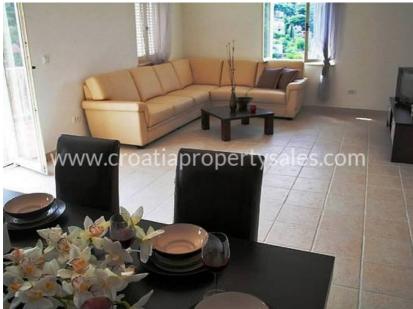

Apartment 1 (internal area 51m2) consists of 2 bedrooms, 1 bathroom, living/kitchen area, terrace of 8m2.

Apartment 2 has 50m2 of inside space consisting of 2 bedrooms, 1 bathrooms, living/kitchen area, a courtyard of 12m2.

Apartment 3 has 38m2, 1 bedroom, 1 bathroom, kichen and a terrace of 12m2.

Apartment 4 has 115m2 of internal living space on 2.5 levels, it has 3 bedrooms, 2 bathrooms, a kitchen/living room, a terrace of 20m2.