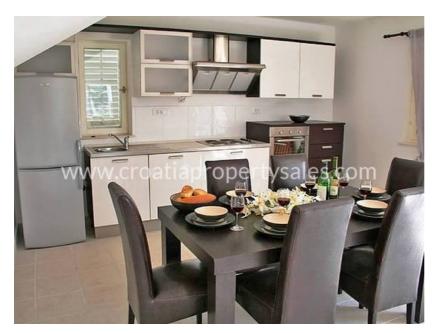

Apartment 1 (internal area 51m2) consists of 2 bedrooms, 1 bathroom, living/kitchen area, terrace of 8m2.

Apartment 2 has 50m2 of inside space consisting of 2 bedrooms, 1 bathrooms, living/kitchen area, a courtyard of 12m2.

Apartment 3 has 38m2, 1 bedroom, 1 bathroom, kichen and a terrace of 12m2.

Apartment 4 has 115m2 of internal living space on 2.5 levels, it has 3 bedrooms, 2 bathrooms, a kitchen/living room, a terrace of 20m2.