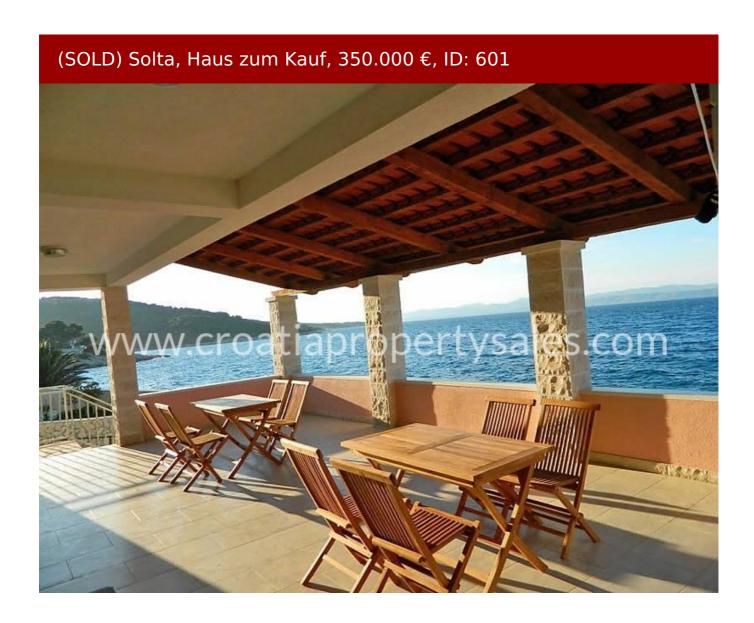

## Immobilienbeschreibung

Croatia Property Sales are offering this seafront house, just 10 meters from the beach with mooring for the small boat.

There is a large 40 m sq. terrace on the ground floor overlooking the beach and with panoramic sea view. The terrace on the first floor is measuring 20 m sq. and it offers the same panoramic sea view.

On the beach in front there is a plateau for sunbeds and pier for the boat.

House was completely renovated in 2010. House is rented to turist in summer season and makes extra income to the owner.