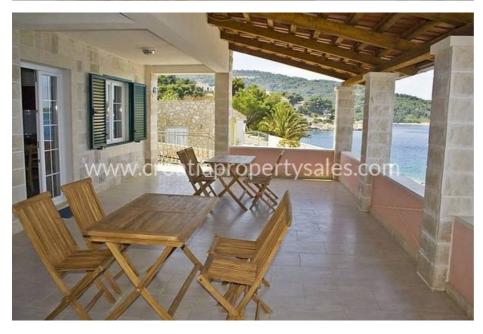

There is a large 40 m sq. terrace on the ground floor overlooking the beach and with panoramic sea view. The terrace on the first floor is measuring 20 m sq. and it offers the same panoramic sea view.