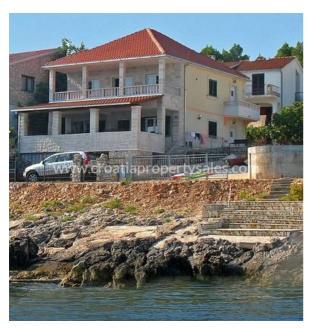

## PRICED REDUCED FROM 399.000 Euro TO 350.000 Euro!

House is located on the island of Solta, facing Split, with panoramic seaview.

Two floors, each one consists of two bedrooms, kitchen with dining and living area, bathroom and one additional toilet downstairs. Both apartments are connected with inside stone stairs.

Garden is planted with palms, fruits, flowers.

There is a garage in the basement with large yard for parking another 2 cars. Iron wrought fence makes nice picture of the house. Next to the garage there is storage and laundry room.