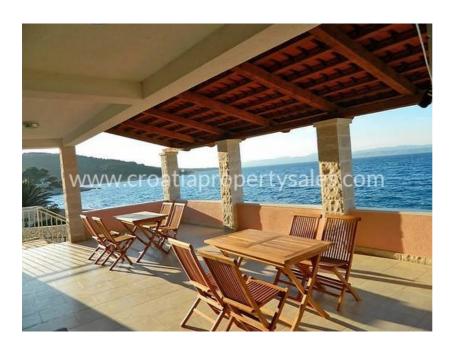

There is a large 40 m sq. terrace on the ground floor overlooking the beach and with panoramic sea view. The terrace on the first floor is measuring 20 m sq. and it offers the same panoramic sea view.