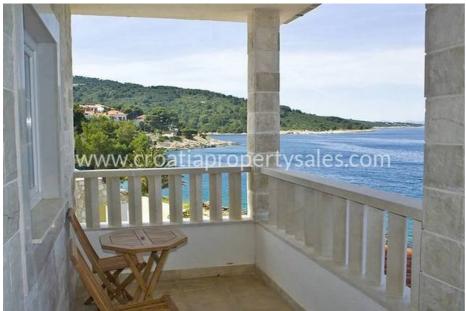

There is a large 40 m sq. terrace on the ground floor overlooking the beach and with panoramic sea view. The terrace on the first floor is measuring 20 m sq. and it offers the same panoramic sea view.

On the beach in front there is a plateau for sunbeds and pier for the boat.

House was completely renovated in 2010. House is rented to turist in summer season and makes extra income to the owner.