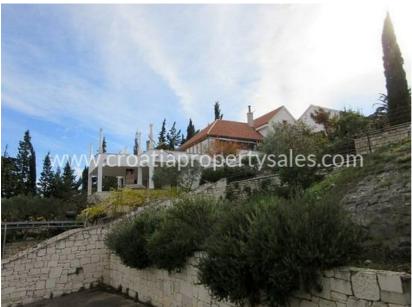

The property is 316m sq of living area and sits on a land plot of 630m sq. Downstairs is a modern open plan kitchen, lounge/family room, leading out to a spacious terrace. There are 3 bedrooms and 3 bathrooms.

Outside the house there are 4 terraces, each planted with herbs and shrubs, leading down to the bottom of the garden where there is a quiet coast road and then the sea.

The property has 2 parking spaces. There would be enough room to build a private swimming pool.

The internal decorating is of a high standard, with plenty of wood and stone giving character, and the property is ready to move into.

The local village has several coffee and licensed bars as well as a few shops selling essential items, but there are no large hotels or blocks of apartments.