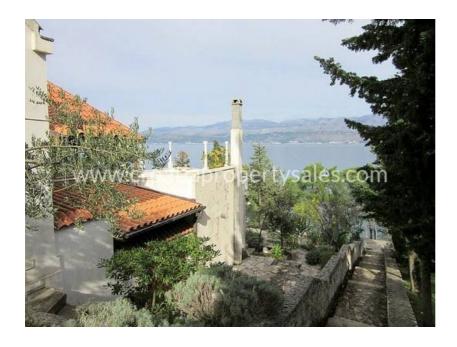

## Immobilienbeschreibung

We are pleased to offer this beautiful house, next to the sea, in one of the region's most attractive villages.

It is just 20 m from the shore, but elevated to give long and commanding views across the bay and out to sea. It is situated in a small village just a few kilometres from the main ferry terminal at Supetar on Brac island.

The property is 316m sq of living area and sits on a land plot of 630m sq. Downstairs is a modern open plan kitchen, lounge/family room, leading out to a spacious terrace. There are 3 bedrooms and 3 bathrooms.

Outside the house there are 4 terraces, each planted with herbs and shrubs, leading down to the bottom of the garden where there is a quiet coast road and then the sea.

The property has 2 parking spaces. There would be enough room to build a private swimming pool.