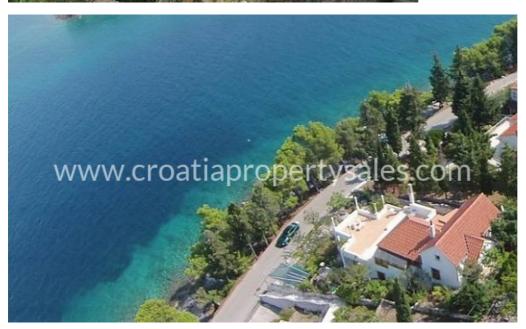

## Immobilienbeschreibung

We are pleased to offer this beautiful house, next to the sea, in one of the region's most attractive villages.

It is just 20 m from the shore, but elevated to give long and commanding views across the bay and out to sea. It is situated in a small village just a few kilometres from the main ferry terminal at Supetar on Brac island.

The property is 316m sq of living area and sits on a land plot of 630m sq. Downstairs is a modern open plan kitchen, lounge/family room, leading out to a spacious terrace. There are 3 bedrooms and 3 bathrooms.

Outside the house there are 4 terraces, each planted with herbs and shrubs, leading down to the bottom of the garden where there is a quiet coast road and then the sea.

The property has 2 parking spaces. There would be enough room to build a private swimming pool.