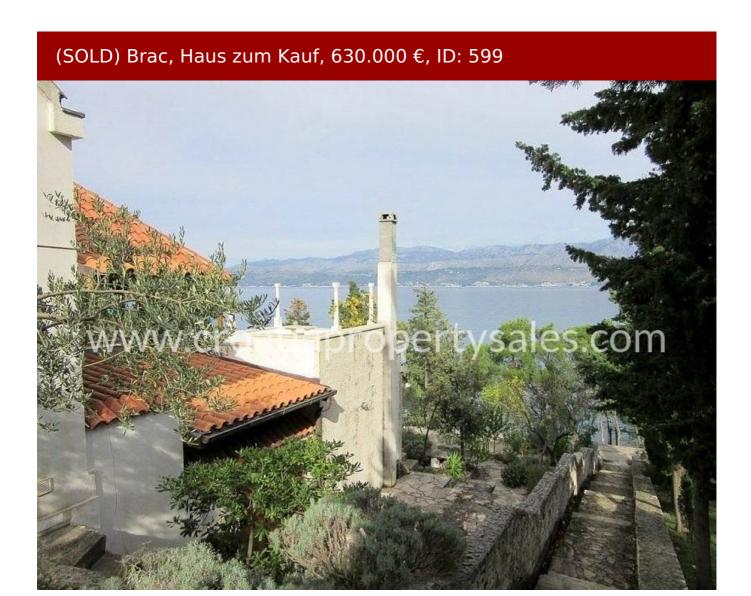

## Immobilienbeschreibung

We are pleased to offer this beautiful house, next to the sea, in one of the region's most attractive villages.

It is just 20 m from the shore, but elevated to give long and commanding views across the bay and out to sea. It is situated in a small village just a few kilometres from the main ferry terminal at Supetar on Brac island.

The property is 316m sq of living area and sits on a land plot of 630m sq. Downstairs is a modern open plan kitchen, lounge/family room, leading out to a spacious terrace. There are 3 bedrooms and 3 bathrooms.

Outside the house there are 4 terraces, each planted with herbs and shrubs, leading down to the bottom of the garden where there is a quiet coast road and then the sea.

The property has 2 parking spaces. There would be enough room to build a private swimming pool.