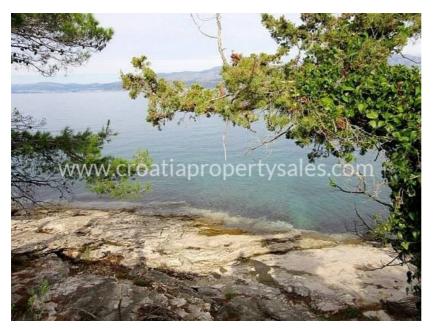

## Immobilienbeschreibung

We are pleased to offer this beautiful house, next to the sea, in one of the region's most attractive villages.

It is just 20 m from the shore, but elevated to give long and commanding views across the bay and out to sea. It is situated in a small village just a few kilometres from the main ferry terminal at Supetar on Brac island.

Outside the house there are 4 terraces, each planted with herbs and shrubs, leading down to the bottom of the garden where there is a quiet coast road and then the sea.

The property has 2 parking spaces. There would be enough room to build a private swimming pool.