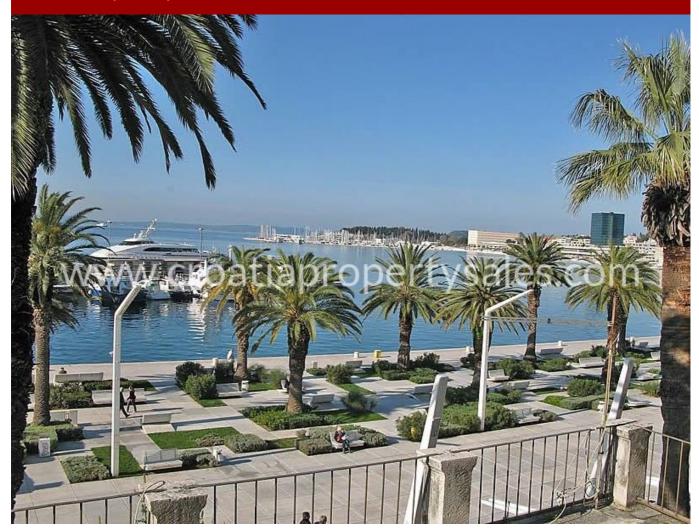

### Immobilienbeschreibung

Croatia Property Sales are pleased to offer this spectacular flat / business location space on the Riva by the main entrance of the Diocletian Palace in Split.

It is located in the South wall of the Palace, adjacent to the Riva, with the Roman wall including magnificent Roman columns being part of the actual premises.

It is 100m sq with a terrace above the same size and the possibility of using part of the Riva as open terracing for additional space.

It has 11 windows facing the sea/riva, and 4 windows facing into the Roman built cellars.

This location would be the most prestigious on the Riva.

It is only 30m to the nearest parking, it has the largest terrace, it is nearest to the main Palace entrance and sits between the harbour and the entrance to the Palace, thus all cruise passengers will walk by.