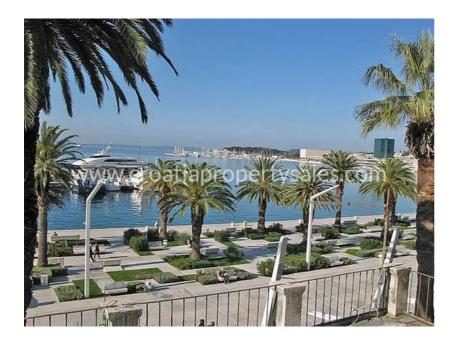

### Immobilienbeschreibung

Croatia Property Sales are pleased to offer this spectacular flat / business location space on the Riva by the main entrance of the Diocletian Palace in Split.

It is located in the South wall of the Palace, adjacent to the Riva, with the Roman wall including magnificent Roman columns being part of the actual premises.

It is 100m sq with a terrace above the same size and the possibility of using part of the Riva as open terracing for additional space.

It has 11 windows facing the sea/riva, and 4 windows facing into the Roman built cellars.

This location would be the most prestigious on the Riva.

It is only 30m to the nearest parking, it has the largest terrace, it is nearest to the main Palace entrance and sits between the harbour and the entrance to the Palace, thus all cruise passengers will walk by.