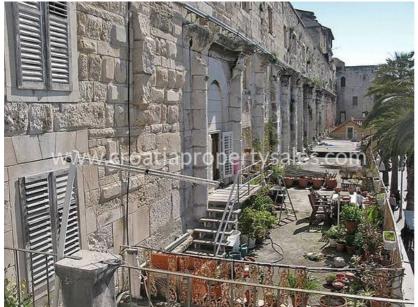

### Immobilienbeschreibung

Croatia Property Sales are pleased to offer this spectacular flat / business location space on the Riva by the main entrance of the Diocletian Palace in Split.

It is located in the South wall of the Palace, adjacent to the Riva, with the Roman wall including magnificent Roman columns being part of the actual premises.

It is 100m sq with a terrace above the same size and the possibility of using part of the Riva as open terracing for additional space.

It has 11 windows facing the sea/riva, and 4 windows facing into the Roman built cellars.

This location would be the most prestigious on the Riva.

It is only 30m to the nearest parking, it has the largest terrace, it is nearest to the main Palace entrance and sits between the harbour and the entrance to the Palace, thus all cruise passengers will walk by.