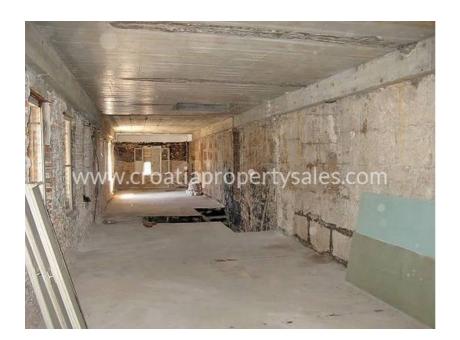

It is 100m sq with a terrace above the same size and the possibility of using part of the Riva as open terracing for additional space.

It has 11 windows facing the sea/riva, and 4 windows facing into the Roman built cellars.