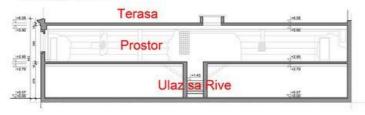

## Nacrt prostora

It is 100m sq with a terrace above the same size and the possibility of using part of the Riva as open terracing for additional space.

It has 11 windows facing the sea/riva, and 4 windows facing into the Roman built cellars.