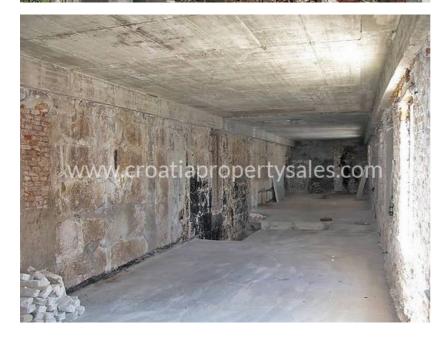

It is 100m sq with a terrace above the same size and the possibility of using part of the Riva as open terracing for additional space.

It has 11 windows facing the sea/riva, and 4 windows facing into the Roman built cellars.