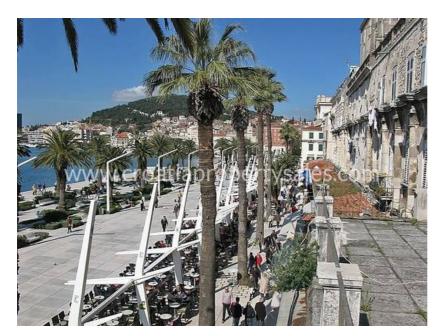

### Immobilienbeschreibung

Croatia Property Sales are pleased to offer this spectacular flat / business location space on the Riva by the main entrance of the Diocletian Palace in Split.

It is located in the South wall of the Palace, adjacent to the Riva, with the Roman wall including magnificent Roman columns being part of the actual premises.

This location would be the most prestigious on the Riva.

It is only 30m to the nearest parking, it has the largest terrace, it is nearest to the main Palace entrance and sits between the harbour and the entrance to the Palace, thus all cruise passengers will walk by.

The tourist numbers in Split are rising year on year, and the biggest attraction is the Palace.

The premises would make an excellent restaurant/bar facility and is a unique and rare opportunity to be part of the growing tourism industry in Dalmatia.