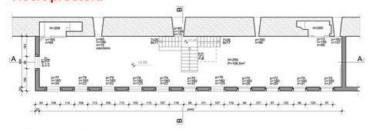

## **Tlocrt prostora**

It is 100m sq with a terrace above the same size and the possibility of using part of the Riva as open terracing for additional space.

It has 11 windows facing the sea/riva, and 4 windows facing into the Roman built cellars.