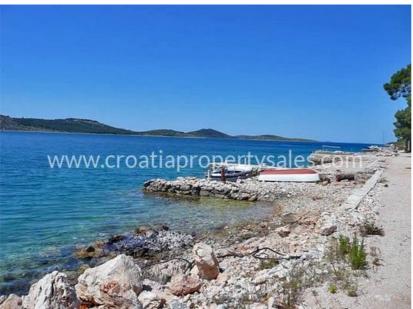

## Immobilienbeschreibung

Building land on island Kaprije, on the peaceful area (edge) of island.

The land is located first row from the sea, access is secured partly with asphalt road and partly with gravel road.

Electricity and telephone connections are nearby, while running water supply is under construction for island Kaprije and Zirje.

According to the Development Plan, the land is located in a residential zone.