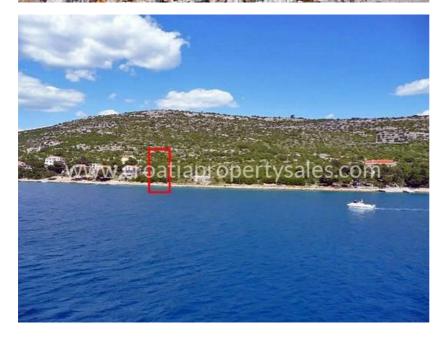

## Immobilienbeschreibung

Building land on island Kaprije, on the peaceful area (edge) of island.

The land is located first row from the sea, access is secured partly with asphalt road and partly with gravel road.

Electricity and telephone connections are nearby, while running water supply is under construction for island Kaprije and Zirje.

According to the Development Plan, the land is located in a residential zone.