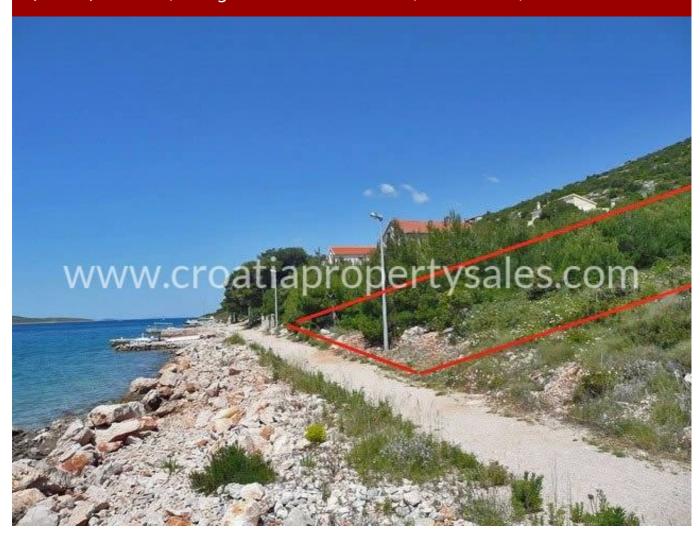

## Haupteigenschaften

Direkt am Meer

## Immobilienbeschreibung

Building land on island Kaprije, on the peaceful area (edge) of island.

The land is located first row from the sea, access is secured partly with asphalt road and partly with gravel road.

Electricity and telephone connections are nearby, while running water supply is under construction for island Kaprije and Zirje.

According to the Development Plan, the land is located in a residential zone.