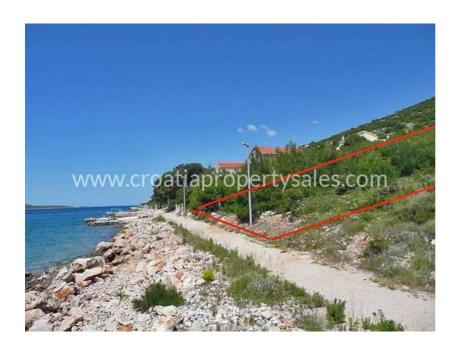

## Haupteigenschaften

Direkt am Meer

## Immobilienbeschreibung

Building land on island Kaprije, on the peaceful area (edge) of island.

The land is located first row from the sea, access is secured partly with asphalt road and partly with gravel road.

Electricity and telephone connections are nearby, while running water supply is under construction for island Kaprije and Zirje.

According to the Development Plan, the land is located in a residential zone.