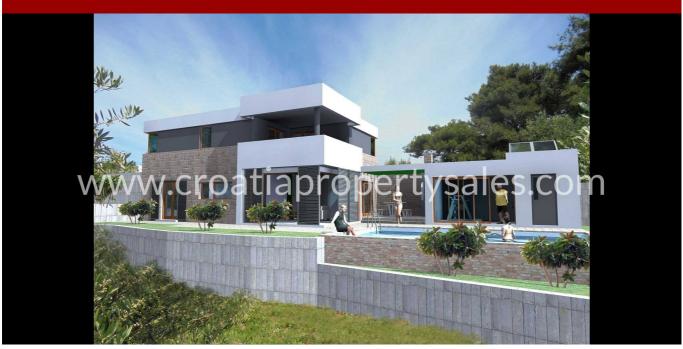

#### Immobilienbeschreibung

Modern villa, a few kilometers south of Split on an elevated terrain offering a beautiful view of the sea and islands.

The expected completion of the construction and landscaping is by the end of 02/2021.

The price of the villa includes:

- 200 m2 gross house surface
- reinforced concrete walls 20 cm thick
- 10 cm Styrofoam facade
- external openings (aluminum or plastic)
- 4 bedrooms
- 3 baths with shower (coarse taps, coarse shower showers)
- 1 toilet
- el. floor heating in bathrooms
- kitchen, dining room, living room
- technical room (for the pool)
- air inverter in all rooms and living room (5 units)
- videophone
- video surveillance of the facility
- satellite and terrestrial antenna with sockets in all rooms and living room
- 2 solar panels on the roof for hot water
- hot water tank with el. heater (300 liters)
- stone interior staircase
- tiles optional 200 kn m2 (external and internal)
- interior door 2000 kn apiece
- bio septic tank
- infinity pool of 32 m2
- water electrolysis device (salt water in the pool)

- 2 led lighting fixtures in the pool
- swimming pool water heater
- horticulture (olives, citrus fruits, oleander, rosemary, cherry ...)
- automatic watering of the horticulture

At this stage, the potential buyer can still influence the layout of the premises and adapt the home to their own preferences.