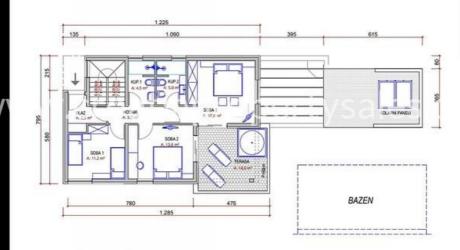

The price of the villa includes:

- 200 m2 gross house surface
- reinforced concrete walls 20 cm thick
- 10 cm Styrofoam facade
- external openings (aluminum or plastic)
- 4 bedrooms
- 3 baths with shower (coarse taps, coarse shower showers)
- 1 toilet
- el. floor heating in bathrooms
- kitchen, dining room, living room
- technical room (for the pool)
- air inverter in all rooms and living room (5 units)
- videophone
- video surveillance of the facility
- satellite and terrestrial antenna with sockets in all rooms and living room
- 2 solar panels on the roof for hot water
- hot water tank with el. heater (300 liters)
- stone interior staircase
- tiles optional 200 kn m2 (external and internal)
- interior door 2000 kn apiece
- bio septic tank
- infinity pool of 32 m2
- water electrolysis device (salt water in the pool)

- 2 led lighting fixtures in the pool
- swimming pool water heater
- horticulture (olives, citrus fruits, oleander, rosemary, cherry ...)
- automatic watering of the horticulture

At this stage, the potential buyer can still influence the layout of the premises and adapt the home to their own preferences.

For more information, please contact our Split office.

Pbr = 97,20m2 +16,20m2x0,5 +22,5m2 = 127,80m2

#### TLOCRT 1. KATA

W

Pbr = 81,20m2 +18,00m2 x0,5 = 90,20m2

n