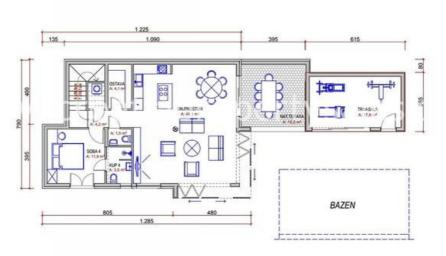

For more information, please contact our Split office.

Pbr = 97,20m2 +16,20m2x0,5 +22,5m2 = 127,80m2

#### TLOCRT 1. KATA

W

Pbr = 81,20m2 +18,00m2 x0,5 = 90,20m2

n