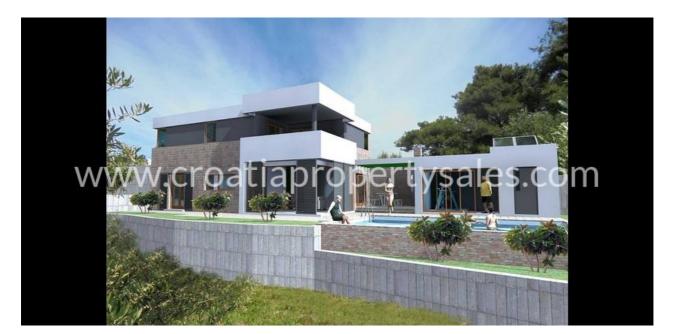

#### Immobilienbeschreibung

Modern villa, a few kilometers south of Split on an elevated terrain offering a beautiful view of the sea and islands.

The expected completion of the construction and landscaping is by the end of 02/2021.

The price of the villa includes:

- 200 m2 gross house surface
- reinforced concrete walls 20 cm thick
- 10 cm Styrofoam facade
- external openings (aluminum or plastic)
- 4 bedrooms
- 3 baths with shower (coarse taps, coarse shower showers)
- 1 toilet
- el. floor heating in bathrooms
- kitchen, dining room, living room
- technical room (for the pool)
- air inverter in all rooms and living room (5 units)
- videophone
- video surveillance of the facility
- satellite and terrestrial antenna with sockets in all rooms and living room
- 2 solar panels on the roof for hot water
- hot water tank with el. heater (300 liters)
- stone interior staircase
- tiles optional 200 kn m2 (external and internal)
- interior door 2000 kn apiece
- bio septic tank
- infinity pool of 32 m2
- water electrolysis device (salt water in the pool)

- 2 led lighting fixtures in the pool
- swimming pool water heater
- horticulture (olives, citrus fruits, oleander, rosemary, cherry ...)
- automatic watering of the horticulture

At this stage, the potential buyer can still influence the layout of the premises and adapt the home to their own preferences.