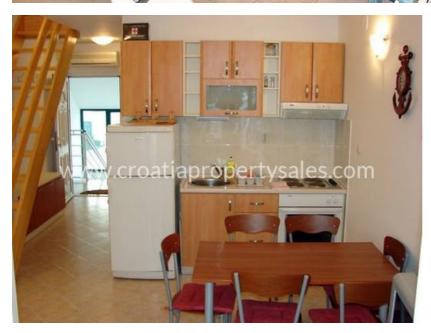

From the garden and terrace, as well as the living room there is a beautiful view of the sea.

The apartment consists of a living room and kitchen, and a hallway leading to the bedroom and bathroom.

On the first floor there is an apartment of 37.60 m2 + terrace of approximately 11 m2, and the price is 81.813 EUR. The apartment is one bedroom and consists of a bedroom, kitchen, living room, bathroom and terrace with beautiful sea views.