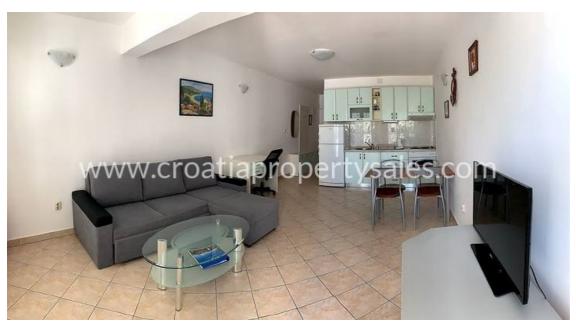

From the garden and terrace, as well as the living room there is a beautiful view of the sea.

The apartment consists of a living room and kitchen, and a hallway leading to the bedroom and bathroom.

On the first floor there is an apartment of 37.60 m2 + terrace of approximately 11 m2, and the price is 81.813 EUR. The apartment is one bedroom and consists of a bedroom, kitchen, living room, bathroom and terrace with beautiful sea views.