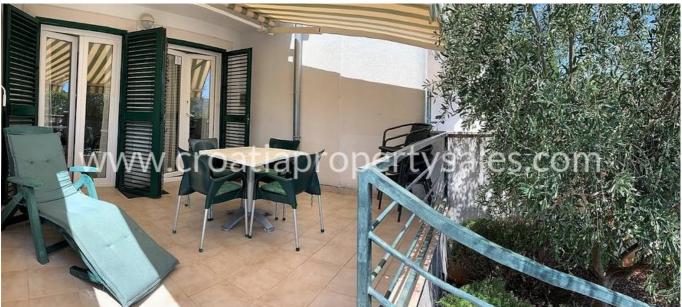

From the garden and terrace, as well as the living room there is a beautiful view of the sea.

The apartment consists of a living room and kitchen, and a hallway leading to the bedroom and bathroom.

On the first floor there is an apartment of 37.60 m2 + terrace of approximately 11 m2, and the price is 81.813 EUR. The apartment is one bedroom and consists of a bedroom, kitchen, living room, bathroom and terrace with beautiful sea views.

On the second floor there is an duplex apartment, size 53,20 m2 + terrace of approx. 11 m2, price of 99.068 EUR. On the first floor there is a bedroom, bathroom, living room and kitchen, and a terrace overlooking the sea.

The wooden stairs lead to the second floor where the bedroom is located.

On the second floor there is another duplex apartment of 53,10 m2 + 11 m2 terrace, price of 99.068 EUR. The first floor has a bedroom, bathroom, small hallway, living room and kitchen. From the living room it is possible to access the terrace with a beautiful sea view. The wooden stairs lead to the second floor where the bedroom is located.