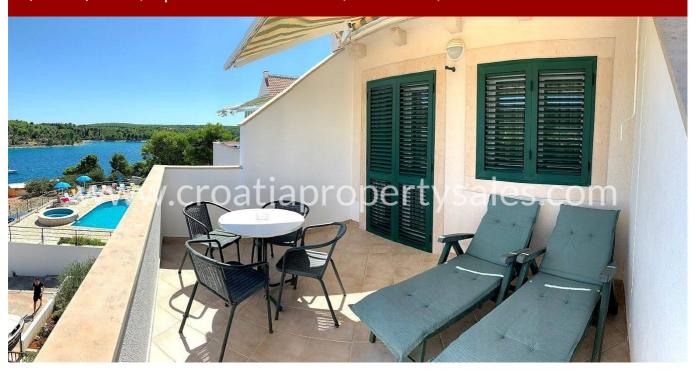

## Immobilienbeschreibung

New in our offer, an apartment building with six apartments, four of which are still for sale

On the ground floor, with the entrance from the sea side, there is an apartment of 49 m2 + terrace and a garden of 23 m2, with a price of 94.962 EUR.

From the garden and terrace, as well as the living room there is a beautiful view of the sea.

The apartment consists of a living room and kitchen, and a hallway leading to the bedroom and bathroom.

On the first floor there is an apartment of 37.60 m2 + terrace of approximately 11 m2, and the price is 81.813 EUR. The apartment is one bedroom and consists of a bedroom, kitchen, living room, bathroom and terrace with beautiful sea views.