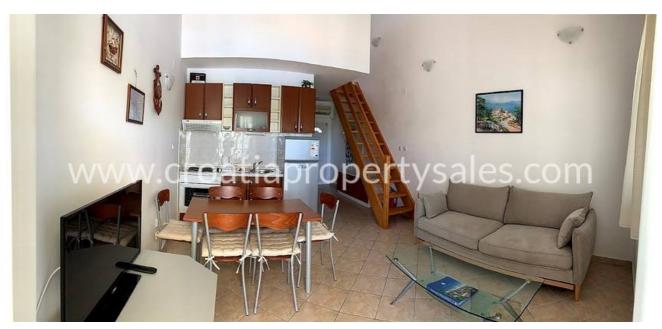

On the second floor there is an duplex apartment, size 53,20 m2 + terrace of approx. 11 m2, price of 99.068 EUR. On the first floor there is a bedroom, bathroom, living room and kitchen, and a terrace overlooking the sea.

The wooden stairs lead to the second floor where the bedroom is located.

On the second floor there is another duplex apartment of 53,10 m2 + 11 m2 terrace, price of 99.068 EUR. The first floor has a bedroom, bathroom, small hallway, living room and kitchen. From the living room it is possible to access the terrace with a beautiful sea view. The wooden stairs lead to the second floor where the bedroom is located.