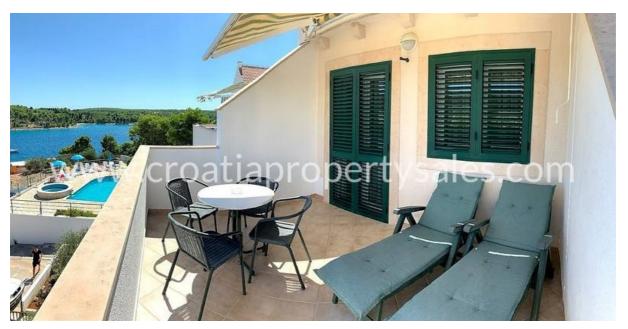

## Immobilienbeschreibung

New in our offer, an apartment building with six apartments, four of which are still for sale

On the ground floor, with the entrance from the sea side, there is an apartment of 49 m2 + terrace and a garden of 23 m2, with a price of 94.962 EUR.

From the garden and terrace, as well as the living room there is a beautiful view of the sea.

The apartment consists of a living room and kitchen, and a hallway leading to the bedroom and bathroom.

On the first floor there is an apartment of 37.60 m2 + terrace of approximately 11 m2, and the price is 81.813 EUR. The apartment is one bedroom and consists of a bedroom, kitchen, living room, bathroom and terrace with beautiful sea views.