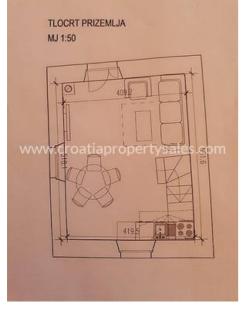

The property has 75 m2 of net area on 3 floors (3 x 25 m2) and the project consists of a studio apartment in the basement (ex. Tavern, 25 m2, separate entrance, bathroom) + separate 50 m2 split-level apartment - one bedroom, bathroom, living room, kitchen.