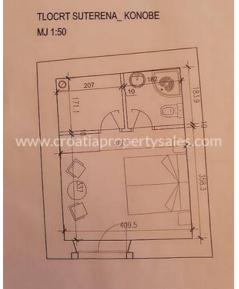

The property has 75 m2 of net area on 3 floors (3 x 25 m2) and the project consists of a studio apartment in the basement (ex. Tavern, 25 m2, separate entrance, bathroom) + separate 50 m2 split-level apartment - one bedroom, bathroom, living room, kitchen.