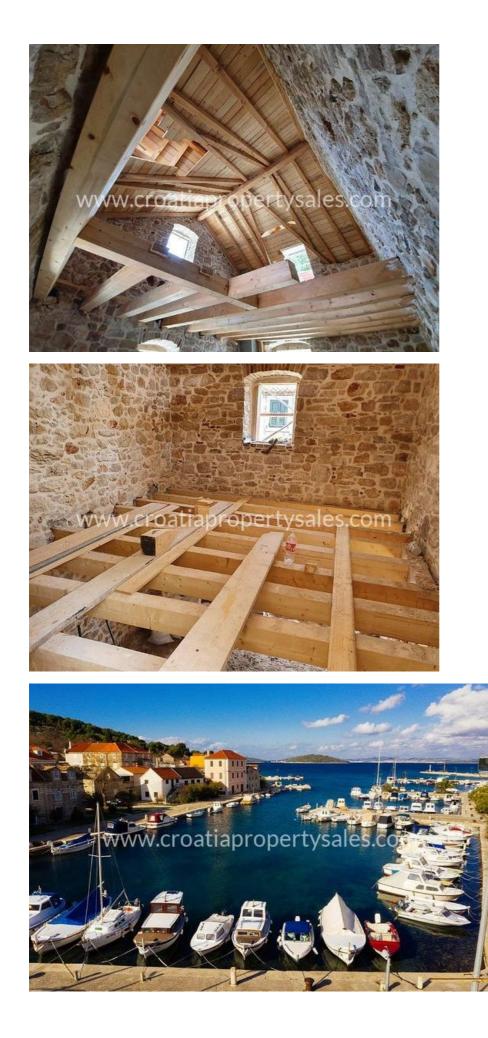

## Immobilienbeschreibung

Renovated old stone house on the island of Zlarin, district Reskovo-Fingac, 200 m to the sea, surrounded by forests.

The house is detached, not in a row, ie it does not share a roof with other buildings.

The property has 75 m2 of net area on 3 floors (3 x 25 m2) and the project consists of a studio apartment in the basement (ex. Tavern, 25 m2, separate entrance, bathroom) + separate 50 m2 split-level apartment - one bedroom, bathroom, living room, kitchen.

Throughout the entire house, there is a newly built 8 m high chimney, with prefabricated fittings / connections, extends. The future owner can adapt the interior layout to their needs (different from the existing main project).

It has its own connection to the city water supply network as well as the electricity connection (7.36 kW of installed power).

Only natural, high quality materials were used for restoration: domestic white stone, white cement and lime, KVH / beams (16/20 cm - 10/12 cm), Unicoppo Italian tile for the roof (version of the traditional Dalmatian cup), wooden closures made of custom made Siberian larch (glass beige, full entrance door, shutter) with Didieffe / Fimet brushed latches and window closers, and Abus anti-burglary locks.