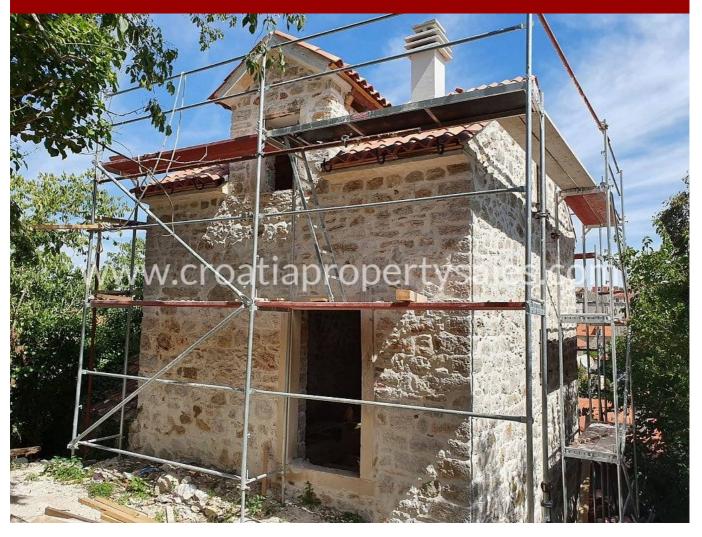

## Immobilienbeschreibung

Renovated old stone house on the island of Zlarin, district Reskovo-Fingac, 200 m to the sea, surrounded by forests.

The house is detached, not in a row, ie it does not share a roof with other buildings.

The property has 75 m2 of net area on 3 floors (3 x 25 m2) and the project consists of a studio apartment in the basement (ex. Tavern, 25 m2, separate entrance, bathroom) + separate 50 m2 split-level apartment - one bedroom, bathroom, living room, kitchen.

Throughout the entire house, there is a newly built 8 m high chimney, with prefabricated fittings / connections, extends. The future owner can adapt the interior layout to their needs (different from the existing main project).