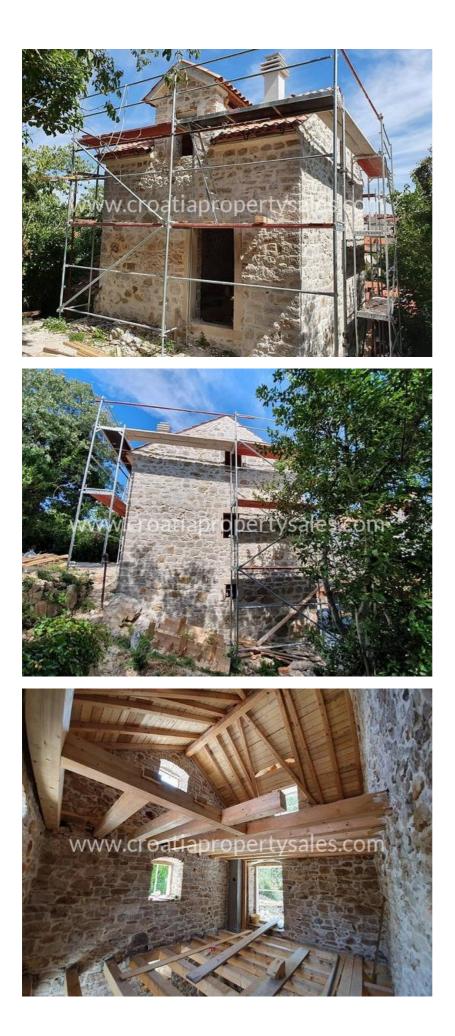

## Immobilienbeschreibung

Renovated old stone house on the island of Zlarin, district Reskovo-Fingac, 200 m to the sea, surrounded by forests.

The house is detached, not in a row, ie it does not share a roof with other buildings.

The property has 75 m2 of net area on 3 floors (3 x 25 m2) and the project consists of a studio apartment in the basement (ex. Tavern, 25 m2, separate entrance, bathroom) + separate 50 m2 split-level apartment - one bedroom, bathroom, living room, kitchen.

Throughout the entire house, there is a newly built 8 m high chimney, with prefabricated fittings / connections, extends. The future owner can adapt the interior layout to their needs (different from the existing main project).

It has its own connection to the city water supply network as well as the electricity connection (7.36 kW of installed power).

Only natural, high quality materials were used for restoration: domestic white stone, white cement and lime, KVH / beams (16/20 cm - 10/12 cm), Unicoppo Italian tile for the roof (version of the traditional Dalmatian cup), wooden closures made of custom made Siberian larch (glass beige, full entrance door, shutter) with Didieffe / Fimet brushed latches and window closers, and Abus anti-burglary locks.