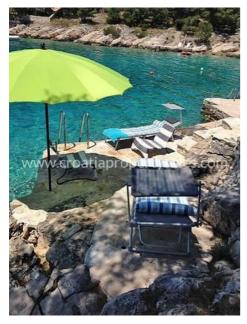

## **PRICE REDUCED FROM 350.000 EURO!**

Croatia Property Sales are pleased to offer this excellent holiday villa on Brac Island in a superb location.

The property is situated 50m from the sea, (second line) with beautiful views across the inlet close to Milna on Brac island, facing Hvar. Milna is 15 minutes drive from the main ferry terminal on Brac, and the ferry journey is 40 minutes from Split.

The garden has been planned carefully and has been planted with low maintenance and drought resistant plants to keep it looking verdant all year round.

The property has been well decorated and has good quality fittings. Other reasons why this property is unusual are that it has 2 parking places and it has a private boat mooring in the bay which is retained with the property after the sale.

The nearest bars and tourist shops for holiday essentials are in the village which is 2km away.

Please call Croatia Property Sales for more information and to arrange a viewing.