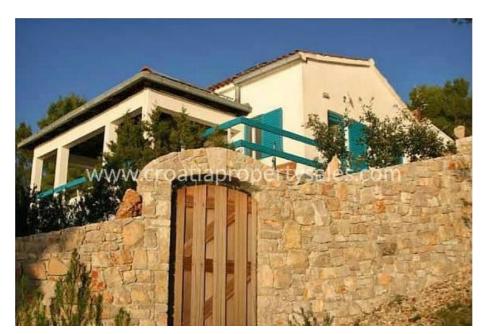

The property is over 2 floors. It has 2 bedrooms upstairs with balconies with excellent views and downstairs are kitchen, lounge etc leading onto a large terrace. The house is 90m sq together with the terrace and the grounds 360m sq.

The house itself is self sufficient from the mains electric with solar power systems and a rain water collection system that also makes it independent from the main water supply. It must be noted that mains electric and water are not currently available in the bay, but are being planned to come in 2014.