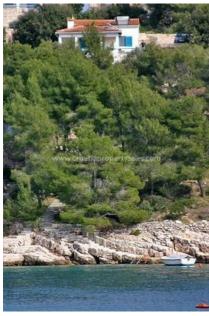

## **PRICE REDUCED FROM 350.000 EURO!**

Croatia Property Sales are pleased to offer this excellent holiday villa on Brac Island in a superb location.

The property is situated 50m from the sea, (second line) with beautiful views across the inlet close to Milna on Brac island, facing Hvar. Milna is 15 minutes drive from the main ferry terminal on Brac, and the ferry journey is 40 minutes from Split.

The garden has been planned carefully and has been planted with low maintenance and drought resistant plants to keep it looking verdant all year round.

The property has been well decorated and has good quality fittings. Other reasons why this property is unusual are that it has 2 parking places and it has a private boat mooring in the bay which is retained with the property after the sale.