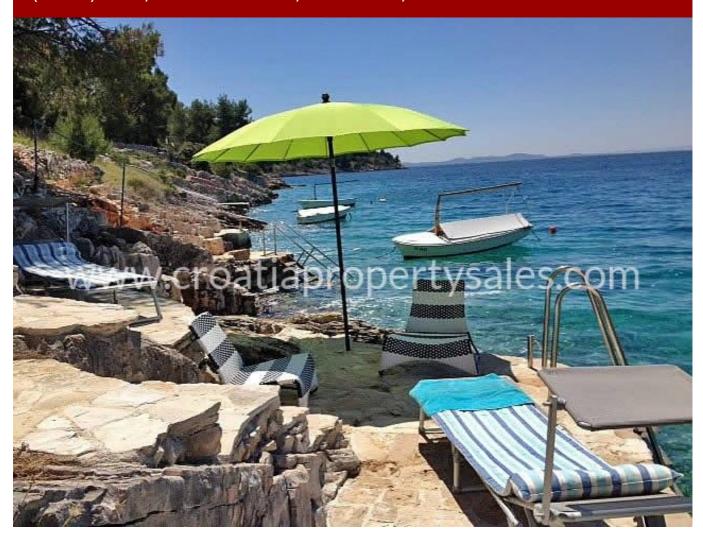

## **PRICE REDUCED FROM 350.000 EURO!**

Croatia Property Sales are pleased to offer this excellent holiday villa on Brac Island in a superb location.

The property is situated 50m from the sea, (second line) with beautiful views across the inlet close to Milna on Brac island, facing Hvar. Milna is 15 minutes drive from the main ferry terminal on Brac, and the ferry journey is 40 minutes from Split.

The property is over 2 floors. It has 2 bedrooms upstairs with balconies with excellent views and downstairs are kitchen, lounge etc leading onto a large terrace. The house is 90m sq together with the terrace and the grounds 360m sq.

The garden has been planned carefully and has been planted with low maintenance and drought resistant plants to keep it looking verdant all year round.

The property has been well decorated and has good quality fittings. Other reasons why this property is unusual are that it has 2 parking places and it has a private boat mooring in the bay which is retained with the property after the sale.