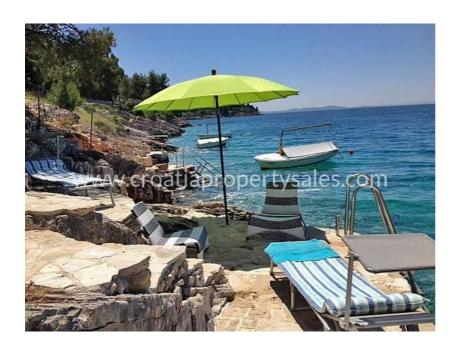

## **PRICE REDUCED FROM 350.000 EURO!**

Croatia Property Sales are pleased to offer this excellent holiday villa on Brac Island in a superb location.

The property is situated 50m from the sea, (second line) with beautiful views across the inlet close to Milna on Brac island, facing Hvar. Milna is 15 minutes drive from the main ferry terminal on Brac, and the ferry journey is 40 minutes from Split.

The garden has been planned carefully and has been planted with low maintenance and drought resistant plants to keep it looking verdant all year round.

The property has been well decorated and has good quality fittings. Other reasons why this property is unusual are that it has 2 parking places and it has a private boat mooring in the bay which is retained with the property after the sale.