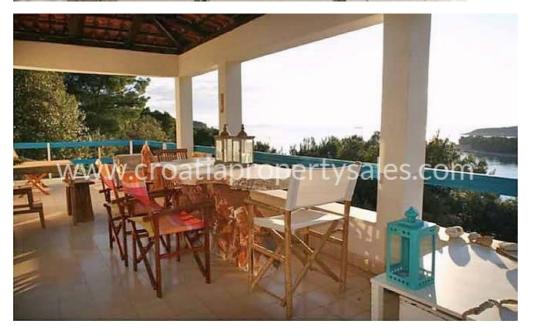

The property is over 2 floors. It has 2 bedrooms upstairs with balconies with excellent views and downstairs are kitchen, lounge etc leading onto a large terrace. The house is 90m sq together with the terrace and the grounds 360m sq.

The garden has been planned carefully and has been planted with low maintenance and drought resistant plants to keep it looking verdant all year round.

The property has been well decorated and has good quality fittings. Other reasons why this property is unusual are that it has 2 parking places and it has a private boat mooring in the bay which is retained with the property after the sale.