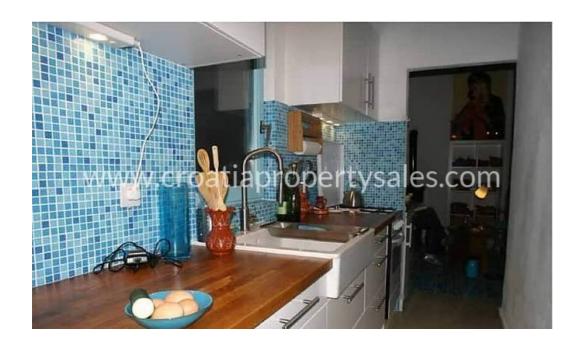

The property is over 2 floors. It has 2 bedrooms upstairs with balconies with excellent views and downstairs are kitchen, lounge etc leading onto a large terrace. The house is 90m sq together with the terrace and the grounds 360m sq.

The garden has been planned carefully and has been planted with low maintenance and drought resistant plants to keep it looking verdant all year round.

The property has been well decorated and has good quality fittings. Other reasons why this property is unusual are that it has 2 parking places and it has a private boat mooring in the bay which is retained with the property after the sale.