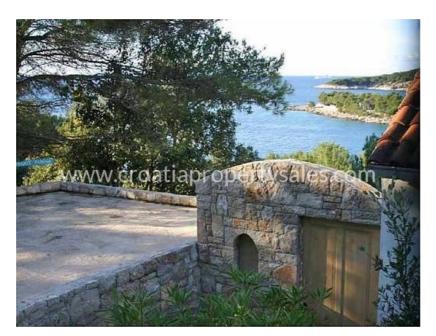

## **PRICE REDUCED FROM 350.000 EURO!**

Croatia Property Sales are pleased to offer this excellent holiday villa on Brac Island in a superb location.

The property is situated 50m from the sea, (second line) with beautiful views across the inlet close to Milna on Brac island, facing Hvar. Milna is 15 minutes drive from the main ferry terminal on Brac, and the ferry journey is 40 minutes from Split.

The garden has been planned carefully and has been planted with low maintenance and drought resistant plants to keep it looking verdant all year round.

The property has been well decorated and has good quality fittings. Other reasons why this property is unusual are that it has 2 parking places and it has a private boat mooring in the bay which is retained with the property after the sale.