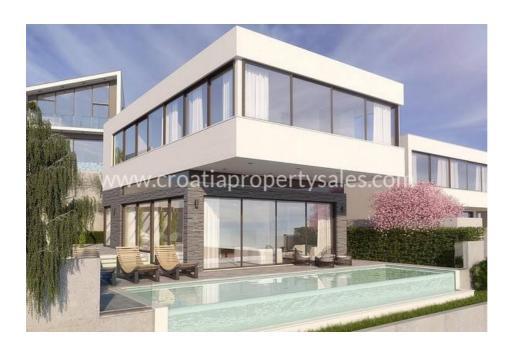

## **Immobilienbeschreibung**

Six luxury villas, currently in the project phase, located in a small town between Split and Omis.

The project was developed by a top architect in cooperation with the investor with great experience, and consists of 4 detached villas and one semi-detached.

Each of the villas is planned as a duplex, three bedroom apartment, with a basement, ground floor and first floor.

On the ground floor of the villa there is a spacious living room with kitchen and dining room with a spacious terrace and a guest toilet.

On the upper floor there are 3 bedrooms, one of which has its own bathroom. From all rooms there is access to a terrace overlooking the sea and the island of Brac.

- Villa A land area 344 m2, residential area 137 m2 460.000 EUR
- Villa B land area 327 m2, residential area 139 m2 465.000 EUR
- Villa C land area 403 m2 in planning
- Villa D- land area 323 m2, residential area 168 m2
- Villa E land area 413 m2, residential area 161 m2 540.000 EUR
- Villa F land area 334 m2, residential area 161 m2