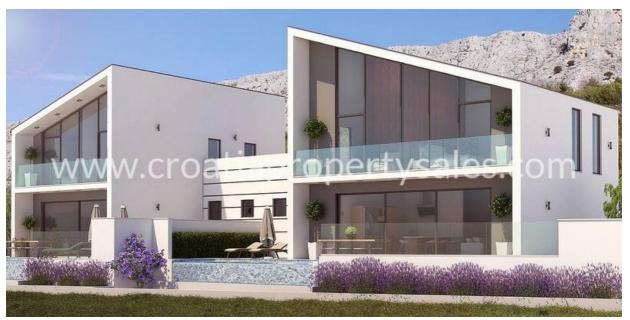

## **Immobilienbeschreibung**

Six luxury villas, currently in the project phase, located in a small town between Split and Omis.

The project was developed by a top architect in cooperation with the investor with great experience, and consists of 4 detached villas and one semi-detached.

Each of the villas is planned as a duplex, three bedroom apartment, with a basement, ground floor and first floor.

On the ground floor of the villa there is a spacious living room with kitchen and dining room with a spacious terrace and a guest toilet.

On the upper floor there are 3 bedrooms, one of which has its own bathroom. From all rooms there is access to a terrace overlooking the sea and the island of Brac.

- Villa A land area 344 m2, residential area 137 m2 460.000 EUR
- Villa B land area 327 m2, residential area 139 m2 465.000 EUR
- Villa C land area 403 m2 in planning
- Villa D- land area 323 m2, residential area 168 m2
- Villa E land area 413 m2, residential area 161 m2 540.000 EUR
- Villa F land area 334 m2, residential area 161 m2

Villas A and B will have 2 parking spots in the garage, while other villas will have an outdoor parking lot.

According to the project, the investor intends to install a central heating and cooling system, overflow pool, and top quality ceramics, parquet and sanitary.