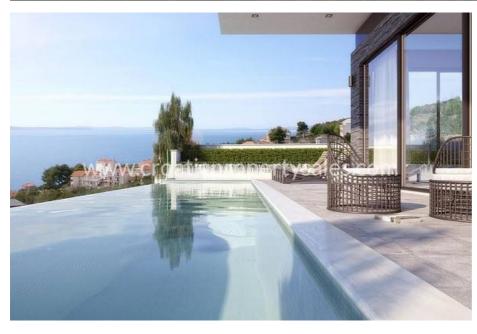

Villas A and B will have 2 parking spots in the garage, while other villas will have an outdoor parking lot.

According to the project, the investor intends to install a central heating and cooling system, overflow pool, and top quality ceramics, parquet and sanitary.