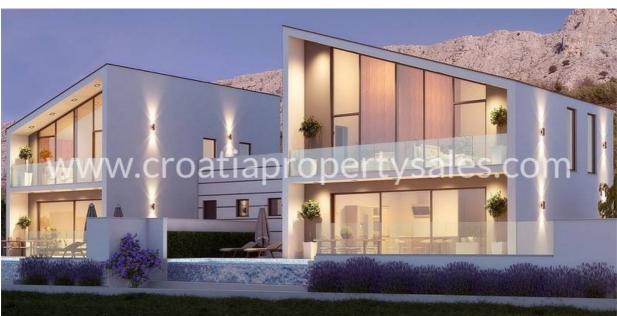

## **Immobilienbeschreibung**

Six luxury villas, currently in the project phase, located in a small town between Split and Omis.

The project was developed by a top architect in cooperation with the investor with great experience, and consists of 4 detached villas and one semi-detached.

Each of the villas is planned as a duplex, three bedroom apartment, with a basement, ground floor and first floor.

On the ground floor of the villa there is a spacious living room with kitchen and dining room with a spacious terrace and a guest toilet.

On the upper floor there are 3 bedrooms, one of which has its own bathroom. From all rooms there is access to a terrace overlooking the sea and the island of Brac.

- Villa A land area 344 m2, residential area 137 m2 460.000 EUR
- Villa B land area 327 m2, residential area 139 m2 465.000 EUR
- Villa C land area 403 m2 in planning
- Villa D- land area 323 m2, residential area 168 m2
- Villa E land area 413 m2, residential area 161 m2 540.000 EUR
- Villa F land area 334 m2, residential area 161 m2

Villas A and B will have 2 parking spots in the garage, while other villas will have an outdoor parking lot.

According to the project, the investor intends to install a central heating and cooling system, overflow pool, and top quality ceramics, parquet and sanitary.