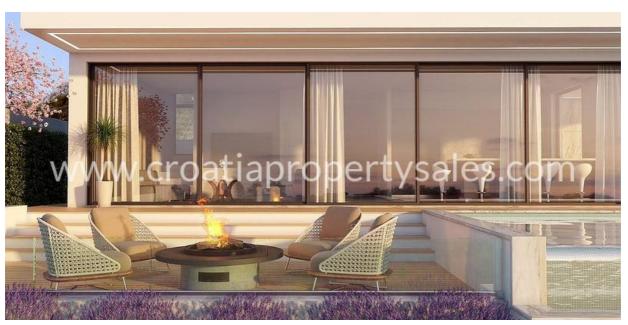

Each of the villas is planned as a duplex, three bedroom apartment, with a basement, ground floor and first floor.

On the ground floor of the villa there is a spacious living room with kitchen and dining room with a spacious terrace and a guest toilet.

Villas A and B will have 2 parking spots in the garage, while other villas will have an outdoor parking lot.

According to the project, the investor intends to install a central heating and cooling system, overflow pool, and top quality ceramics, parquet and sanitary.