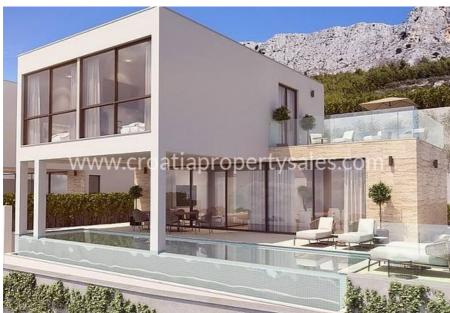

## **Immobilienbeschreibung**

Six luxury villas, currently in the project phase, located in a small town between Split and Omis.

The project was developed by a top architect in cooperation with the investor with great experience, and consists of 4 detached villas and one semi-detached.

Each of the villas is planned as a duplex, three bedroom apartment, with a basement, ground floor and first floor.

On the ground floor of the villa there is a spacious living room with kitchen and dining room with a spacious terrace and a guest toilet.

On the upper floor there are 3 bedrooms, one of which has its own bathroom. From all rooms there is access to a terrace overlooking the sea and the island of Brac.

- Villa A land area 344 m2, residential area 137 m2 460.000 EUR
- Villa B land area 327 m2, residential area 139 m2 465.000 EUR
- Villa C land area 403 m2 in planning
- Villa D- land area 323 m2, residential area 168 m2
- Villa E land area 413 m2, residential area 161 m2 540.000 EUR
- Villa F land area 334 m2, residential area 161 m2