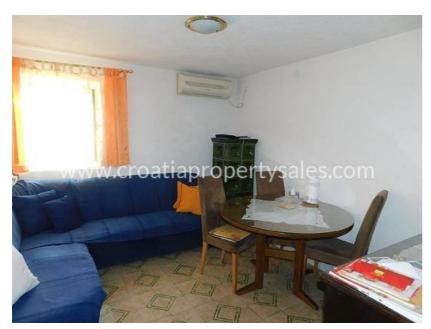

## Immobilienbeschreibung

A semi-detached old stone house in the first row to the sea, overlooking the Kastela Bay and Split.

The house has three floors and a living area of 141 m2, as well as a small garden of 20 m2 in front of the house.

On the ground floor there is a large hallway with a staircase for the floors, living room, kitchen and bathroom. On the first floor there are two bedrooms and a bathroom, and in the loft space there is a large room that can be converted into two rooms.

All rooms have a unique view of the sea and are full of natural light. House has car access and the possibilities of parking in front of the house.

The house is in a beautiful location in the old part of an old fishermans village, and it is suitable for tourist rental purposes, as well as everyday living.