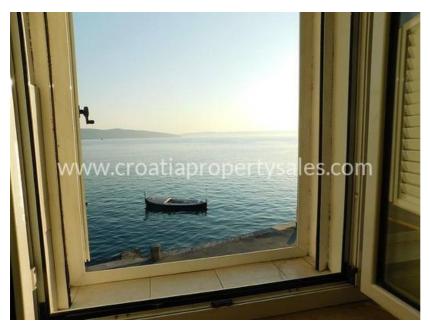

## Immobilienbeschreibung

A semi-detached old stone house in the first row to the sea, overlooking the Kastela Bay and Split.

The house has three floors and a living area of 141 m2, as well as a small garden of 20 m2 in front of the house.

All rooms have a unique view of the sea and are full of natural light. House has car access and the possibilities of parking in front of the house.

The house is in a beautiful location in the old part of an old fishermans village, and it is suitable for tourist rental purposes, as well as everyday living.