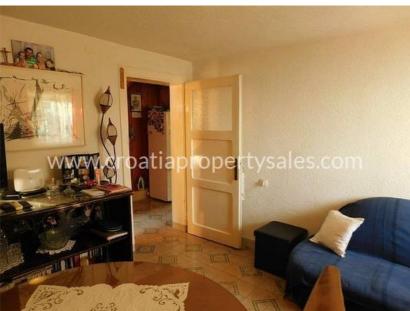

## Immobilienbeschreibung

A semi-detached old stone house in the first row to the sea, overlooking the Kastela Bay and Split.

The house has three floors and a living area of 141 m2, as well as a small garden of 20 m2 in front of the house.

On the ground floor there is a large hallway with a staircase for the floors, living room, kitchen and bathroom. On the first floor there are two bedrooms and a bathroom, and in the loft space there is a large room that can be converted into two rooms.

All rooms have a unique view of the sea and are full of natural light. House has car access and the possibilities of parking in front of the house.

The house is in a beautiful location in the old part of an old fishermans village, and it is suitable for tourist rental purposes, as well as everyday living.