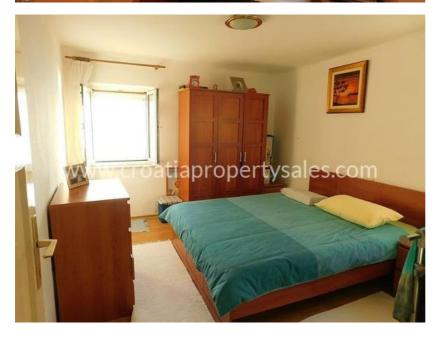

On the ground floor there is a large hallway with a staircase for the floors, living room, kitchen and bathroom. On the first floor there are two bedrooms and a bathroom, and in the loft space there is a large room that can be converted into two rooms.