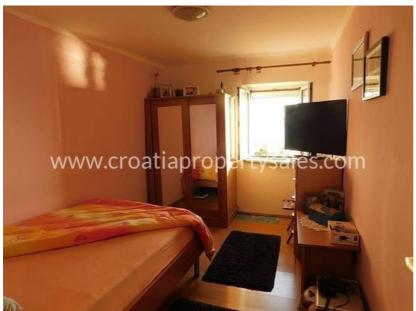

On the ground floor there is a large hallway with a staircase for the floors, living room, kitchen and bathroom. On the first floor there are two bedrooms and a bathroom, and in the loft space there is a large room that can be converted into two rooms.