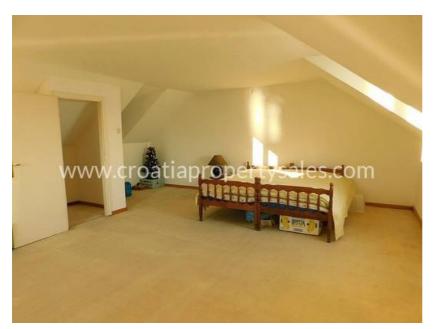

On the ground floor there is a large hallway with a staircase for the floors, living room, kitchen and bathroom. On the first floor there are two bedrooms and a bathroom, and in the loft space there is a large room that can be converted into two rooms.