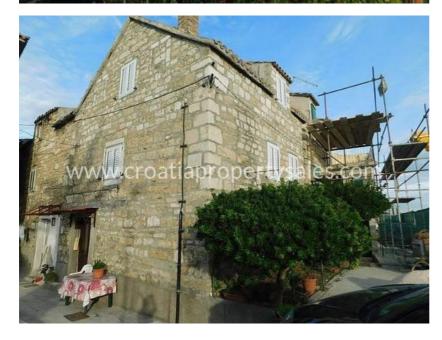

## Immobilienbeschreibung

A semi-detached old stone house in the first row to the sea, overlooking the Kastela Bay and Split.

The house has three floors and a living area of 141 m2, as well as a small garden of 20 m2 in front of the house.

All rooms have a unique view of the sea and are full of natural light. House has car access and the possibilities of parking in front of the house.

The house is in a beautiful location in the old part of an old fishermans village, and it is suitable for tourist rental purposes, as well as everyday living.