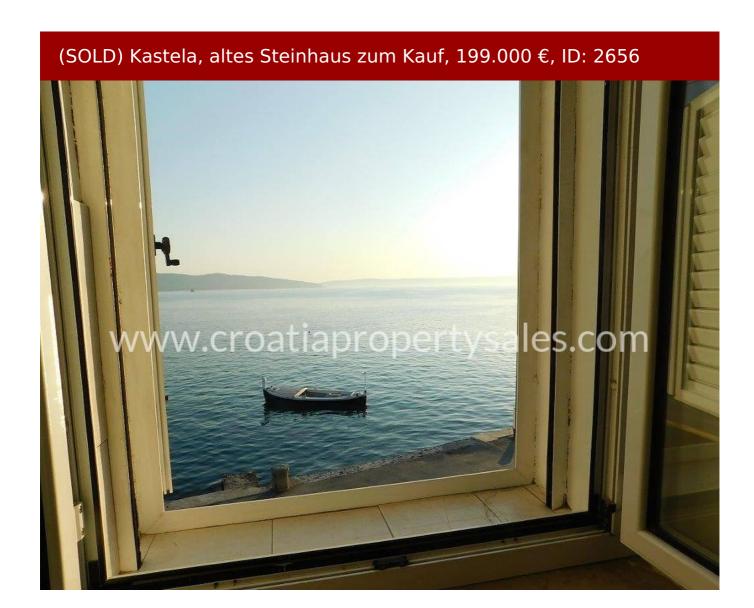

## Immobilienbeschreibung

A semi-detached old stone house in the first row to the sea, overlooking the Kastela Bay and Split.

The house has three floors and a living area of 141 m2, as well as a small garden of 20 m2 in front of the house.

All rooms have a unique view of the sea and are full of natural light. House has car access and the possibilities of parking in front of the house.

The house is in a beautiful location in the old part of an old fishermans village, and it is suitable for tourist rental purposes, as well as everyday living.