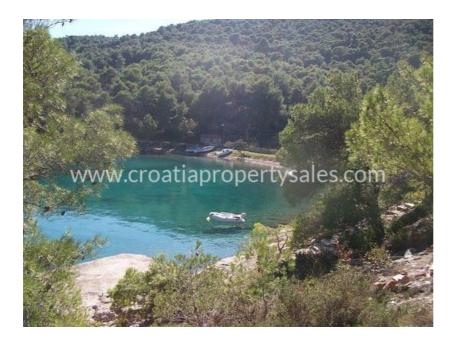

## Immobilienbeschreibung

Semi-detached, apartment house in the first row to the sea in an exceptionally beautiful cove with a beautiful beach.

The house with living area of 150 m2 on a 500 m2 plot has 3 floors, and is surrounded by greenery and pristine nature.

On the first floor there is a small living room, kitchen and bathroom, and on the two upper floors there are two spacious apartments with terraces offering a beautiful view of the sea and nature.

The house is south-facing and sunny. There is no parking space, but it is possible to park in the public area nearby.