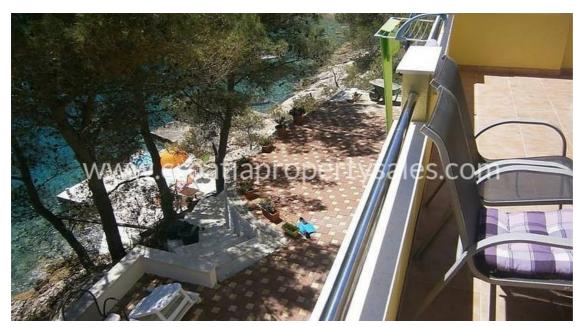

## Immobilienbeschreibung

Semi-detached, apartment house in the first row to the sea in an exceptionally beautiful cove with a beautiful beach.

The house with living area of 150 m2 on a 500 m2 plot has 3 floors, and is surrounded by greenery and pristine nature.

On the first floor there is a small living room, kitchen and bathroom, and on the two upper floors there are two spacious apartments with terraces offering a beautiful view of the sea and nature.

The house is south-facing and sunny. There is no parking space, but it is possible to park in the public area nearby.