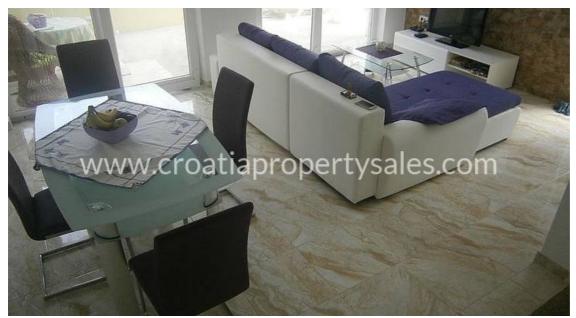

## Immobilienbeschreibung

Semi-detached, apartment house in the first row to the sea in an exceptionally beautiful cove with a beautiful beach.

The house with living area of 150 m2 on a 500 m2 plot has 3 floors, and is surrounded by greenery and pristine nature.

On the first floor there is a small living room, kitchen and bathroom, and on the two upper floors there are two spacious apartments with terraces offering a beautiful view of the sea and nature.

The house is south-facing and sunny. There is no parking space, but it is possible to park in the public area nearby.