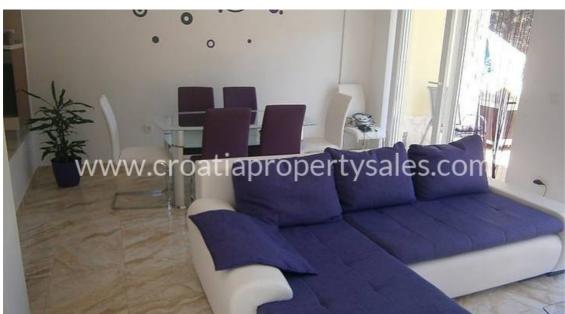

## Immobilienbeschreibung

Semi-detached, apartment house in the first row to the sea in an exceptionally beautiful cove with a beautiful beach.

The house with living area of 150 m2 on a 500 m2 plot has 3 floors, and is surrounded by greenery and pristine nature.

On the first floor there is a small living room, kitchen and bathroom, and on the two upper floors there are two spacious apartments with terraces offering a beautiful view of the sea and nature.

The house is south-facing and sunny. There is no parking space, but it is possible to park in the public area nearby.