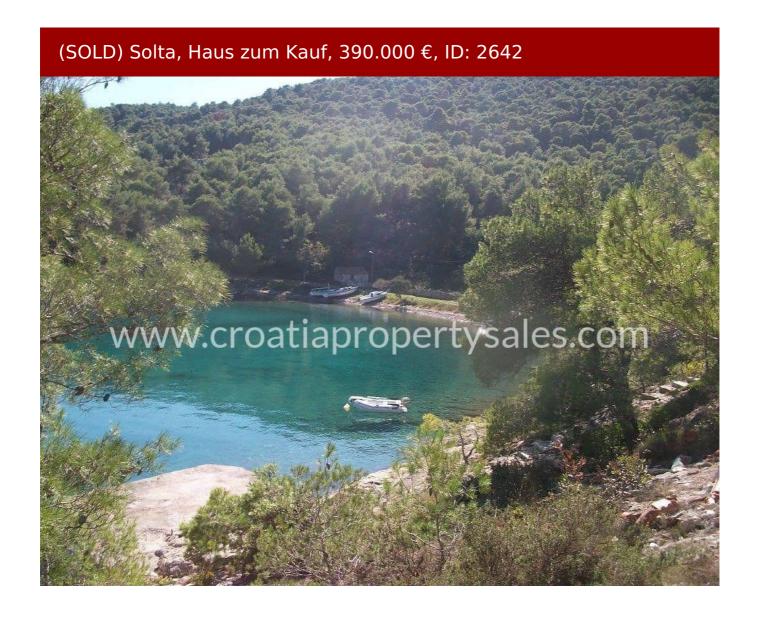

## **Immobiliendetails**

ID 2642

Lage Solta

Typ Haus

Preis 390.000 €

## Immobilienbeschreibung

Semi-detached, apartment house in the first row to the sea in an exceptionally beautiful cove with a beautiful beach.

The house with living area of 150 m2 on a 500 m2 plot has 3 floors, and is surrounded by greenery and pristine nature.