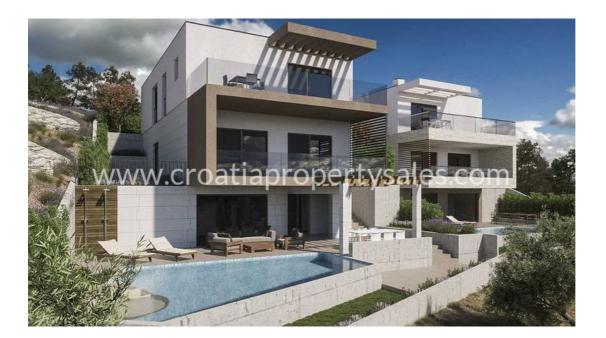

## Immobilienbeschreibung

We are excited to present this modern and luxurious villa with a spectacular view of the sea.

Quality materials are being used for villa construction, which will be completed by the beginning of summer season 2018.

The total residential area of the villa is 250.42 m2 and it is located on a plot of 780 m2. The villa consists of ground floor and two upper floors. On the ground floor there is a kitchen that can be open in the summer with a large terrace overlooking the sea and the town of Primosten. Gym, bathroom and wardrobe are also located on the ground floor, which is 56.37 m2 big. On the same level there is a swimming pool with outdoor showers, while the pool offers a view of the sea.

On the first floor there is a hallway with wardrobe, laundry, toilet for guests a large living room with dining room, kitchen and pantry. This floor has a living area of 108.36 m2.

On the second floor there are 3 rooms, each with its own bathroom and wardrobe. One large bedroom (master bedroom) also has its own terrace. This floor has a living area of 85.69 m2.