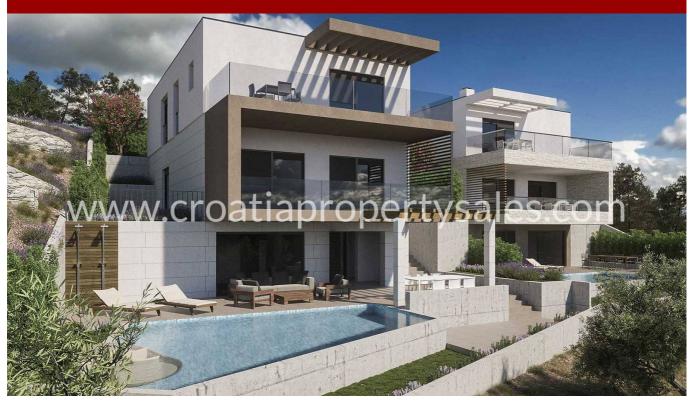

## Immobilienbeschreibung

We are excited to present this modern and luxurious villa with a spectacular view of the sea.

Quality materials are being used for villa construction, which will be completed by the beginning of summer season 2018.

The total residential area of the villa is 250.42 m2 and it is located on a plot of 780 m2. The villa consists of ground floor and two upper floors. On the ground floor there is a kitchen that can be open in the summer with a large terrace overlooking the sea and the town of Primosten. Gym, bathroom and wardrobe are also located on the ground floor, which is 56.37 m2 big. On the same level there is a swimming pool with outdoor showers, while the pool offers a view of the sea.

On the first floor there is a hallway with wardrobe, laundry, toilet for guests a large living room with dining room, kitchen and pantry. This floor has a living area of 108.36 m2.

On the second floor there are 3 rooms, each with its own bathroom and wardrobe. One large bedroom (master bedroom) also has its own terrace. This floor has a living area of 85.69 m2.

The villa has its own olive grove, and in front of the plot there is no building land (secured open view).

All the necessary infrastructure is present on the plot.

The city center of Primosten is only 1 km away, while the Split Airport is 60 km away.