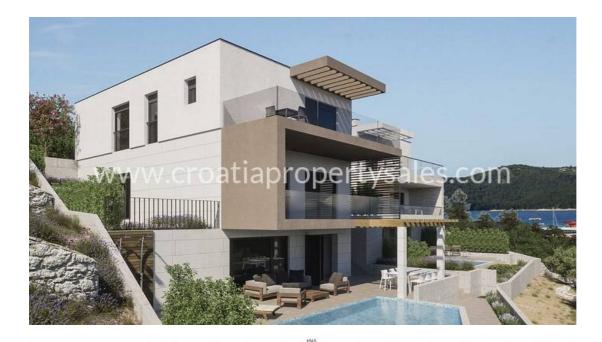

## Immobilienbeschreibung

We are excited to present this modern and luxurious villa with a spectacular view of the sea.

Quality materials are being used for villa construction, which will be completed by the beginning of summer season 2018.

The total residential area of the villa is 250.42 m2 and it is located on a plot of 780 m2. The villa consists of ground floor and two upper floors. On the ground floor there is a kitchen that can be open in the summer with a large terrace overlooking the sea and the town of Primosten. Gym, bathroom and wardrobe are also located on the ground floor, which is 56.37 m2 big. On the same level there is a swimming pool with outdoor showers, while the pool offers a view of the sea.

The villa has its own olive grove, and in front of the plot there is no building land (secured open view).

All the necessary infrastructure is present on the plot.

The city center of Primosten is only 1 km away, while the Split Airport is 60 km away.