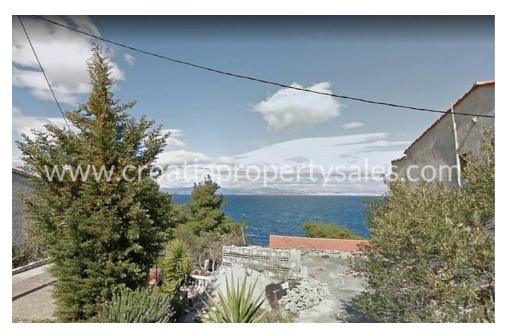

## Immobilienbeschreibung

Building plot of 324 m2, intended for construction of a semi-detached house.

It is located in a very attractive location, only a couple of hundred meters away from the town center, and only 30 meters away from the sea (2nd row from the sea).

From the plot there is a beautiful and unobstructed view of the sea.

Complete infrastructure is present on the plot.

For any further questions, feel free to contact our CPS office in Split.