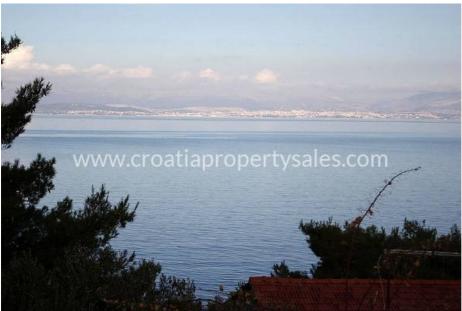

## Immobilienbeschreibung

Building plot of 324 m2, intended for construction of a semi-detached house.

It is located in a very attractive location, only a couple of hundred meters away from the town center, and only 30 meters away from the sea (2nd row from the sea).

From the plot there is a beautiful and unobstructed view of the sea.

Complete infrastructure is present on the plot.

For any further questions, feel free to contact our CPS office in Split.