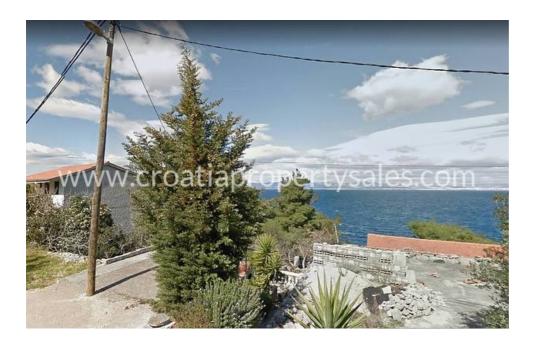

## Immobilienbeschreibung

Building plot of 324 m2, intended for construction of a semi-detached house.

It is located in a very attractive location, only a couple of hundred meters away from the town center, and only 30 meters away from the sea (2nd row from the sea).

From the plot there is a beautiful and unobstructed view of the sea.

Complete infrastructure is present on the plot.

For any further questions, feel free to contact our CPS office in Split.