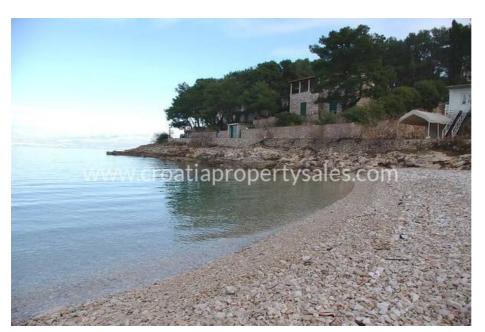

## Immobilienbeschreibung

Building plot of 324 m2, intended for construction of a semi-detached house.

It is located in a very attractive location, only a couple of hundred meters away from the town center, and only 30 meters away from the sea (2nd row from the sea).

From the plot there is a beautiful and unobstructed view of the sea.

Complete infrastructure is present on the plot.

For any further questions, feel free to contact our CPS office in Split.