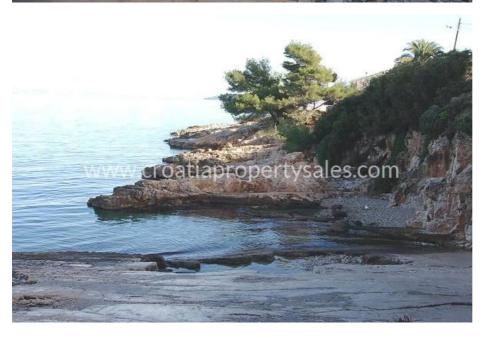

## Immobilienbeschreibung

Building plot of 324 m2, intended for construction of a semi-detached house.

It is located in a very attractive location, only a couple of hundred meters away from the town center, and only 30 meters away from the sea (2nd row from the sea).

From the plot there is a beautiful and unobstructed view of the sea.

Complete infrastructure is present on the plot.

For any further questions, feel free to contact our CPS office in Split.