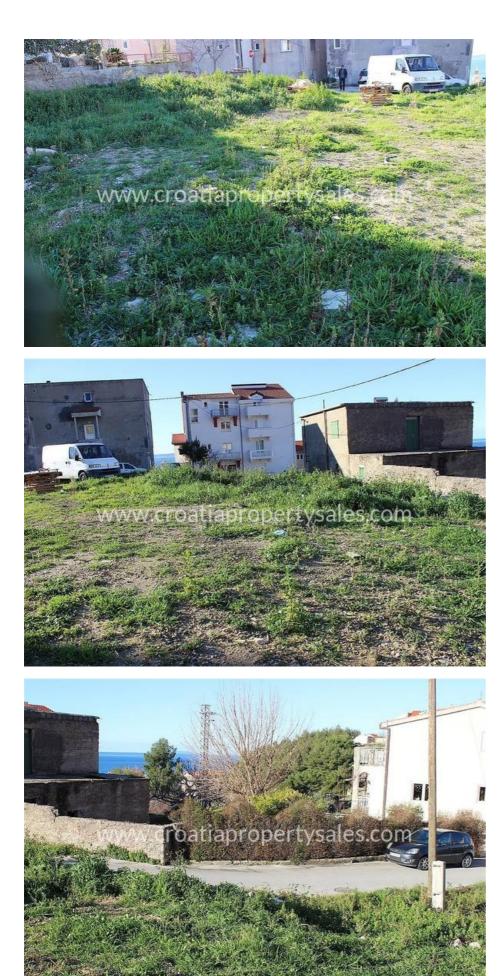

## (SOLD) Split, Baugrundstück zum Kauf, 310.000 €, ID: 2423

1.548 m<sup>2</sup> GRUNDSTÜCK

**250 m** VOM MEER ENTFERNT

## Immobilienbeschreibung

Building plot located 250 m away from the sea.

The land is located in a mixed construction zone, predominantly residential.

The plot is substantially sized at 1548 m2.

Due to its shape and position, the plot is perfect for building a large family house or an apartment building.

It is located 200 m away from the Adriatic highway and close to all the necessary facilities.

Power and water connections are located nearby.

Distances:

- The center of the resort is 200 m away
- The sea is 250 m away
- Split Airport is 28 km away