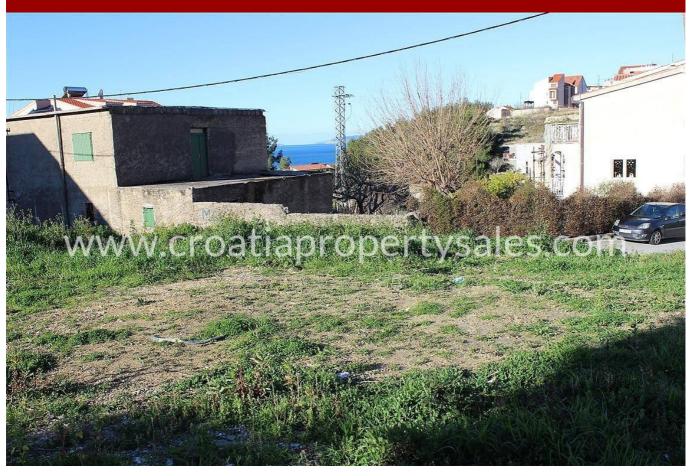

## (SOLD) Split, Baugrundstück zum Kauf, 310.000 €, ID: 2423

1.548 m<sup>2</sup> GRUNDSTÜCK

**250 m** VOM MEER ENTFERNT

## Immobilienbeschreibung

Building plot located 250 m away from the sea.

The land is located in a mixed construction zone, predominantly residential.

The plot is substantially sized at 1548 m2.

Due to its shape and position, the plot is perfect for building a large family house or an apartment building.

It is located 200 m away from the Adriatic highway and close to all the necessary facilities.

Power and water connections are located nearby.

Distances:

- The center of the resort is 200 m away
- The sea is 250 m away
- Split Airport is 28 km away