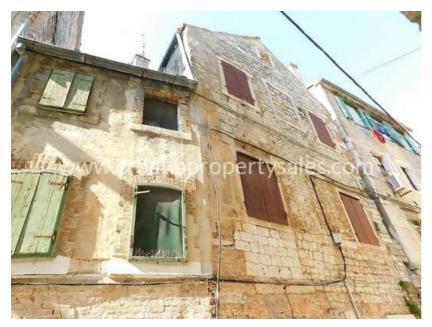

## Immobilienbeschreibung

We are pleased to offer this unique refurbishment project located in the very heart of Diocletian's Palace.

It is an old stone house, part of a row of similar grand historic buildings, with a living space of 156 m2. It is built on 4 floors, with a ground floor of 29 m2, first floor of 37 m2, second floor of 37 m2, and loft space of 26 m2.

The house is in need of complete renovation. Since it is located within the walls of Diocletian's Palace, the house has no access by car. It is about 50m from the nearest gate.

This house, primarily because of its location and size, is an ideal investment in any type of business involving tourism.