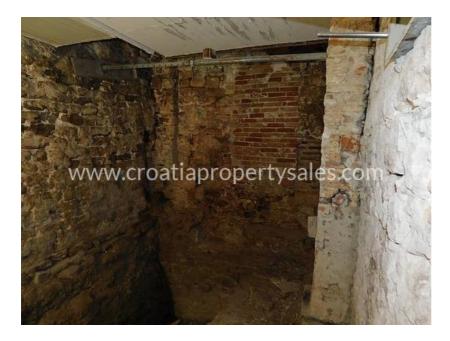

There is also potential to build a basement of 26 m2. The plans have been submitted for this - and have been approved - so a new owner can either liaise with the original architect, or redraw the plans independently. (I know which I'd do!).

The house is in need of complete renovation. Since it is located within the walls of Diocletian's Palace, the house has no access by car. It is about 50m from the nearest gate.

This house, primarily because of its location and size, is an ideal investment in any type of business involving tourism.