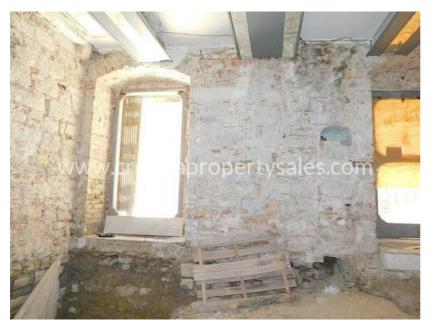

There is also potential to build a basement of 26 m2. The plans have been submitted for this - and have been approved - so a new owner can either liaise with the original architect, or redraw the plans independently. (I know which I'd do!).

The house is in need of complete renovation. Since it is located within the walls of Diocletian's Palace, the house has no access by car. It is about 50m from the nearest gate.

This house, primarily because of its location and size, is an ideal investment in any type of business involving tourism.