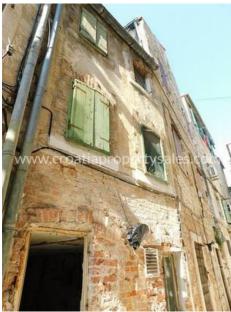

## Immobilienbeschreibung

We are pleased to offer this unique refurbishment project located in the very heart of Diocletian's Palace.

It is an old stone house, part of a row of similar grand historic buildings, with a living space of 156 m2. It is built on 4 floors, with a ground floor of 29 m2, first floor of 37 m2, second floor of 37 m2, and loft space of 26 m2.

The house is in need of complete renovation. Since it is located within the walls of Diocletian's Palace, the house has no access by car. It is about 50m from the nearest gate.

This house, primarily because of its location and size, is an ideal investment in any type of business involving tourism.