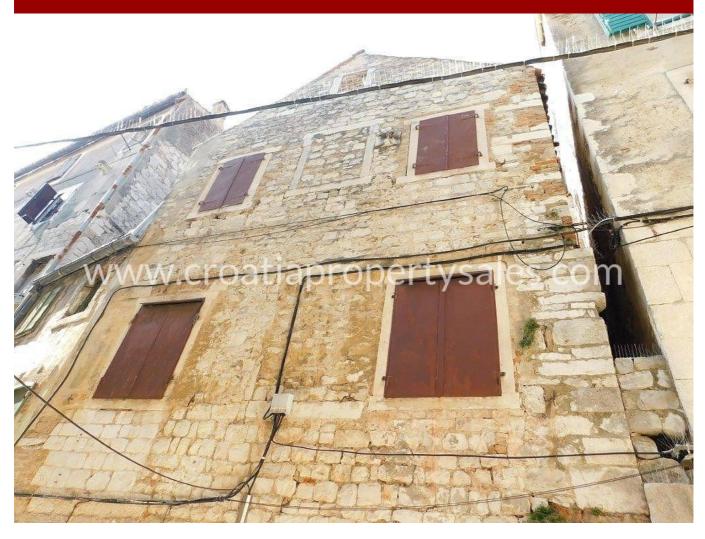

## (SOLD) Split, altes Steinhaus zum Kauf, 360.000 €, ID: 2410

**3** BADEZIMMER

VOM MEER ENTFERNT

## Immobilienbeschreibung

We are pleased to offer this unique refurbishment project located in the very heart of Diocletian's Palace.

It is an old stone house, part of a row of similar grand historic buildings, with a living space of 156 m2. It is built on 4 floors, with a ground floor of 29 m2, first floor of 37 m2, second floor of 37 m2, and loft space of 26 m2.

The house is in need of complete renovation. Since it is located within the walls of Diocletian's Palace, the house has no access by car. It is about 50m from the nearest gate.

This house, primarily because of its location and size, is an ideal investment in any type of business involving tourism.