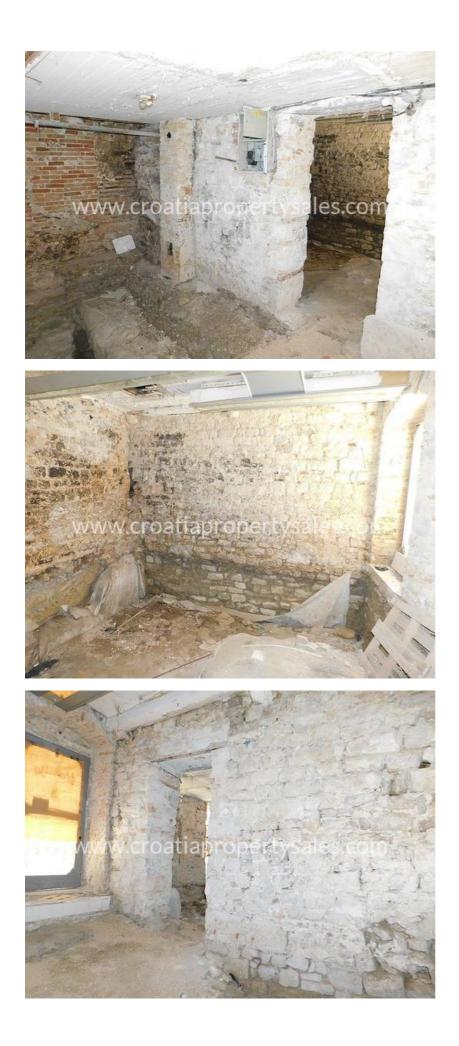

There is also potential to build a basement of 26 m2. The plans have been submitted for this - and have been approved - so a new owner can either liaise with the original architect, or redraw the plans independently. (I know which I'd do!).

The house is in need of complete renovation. Since it is located within the walls of Diocletian's Palace, the house has no access by car. It is about 50m from the nearest gate.

This house, primarily because of its location and size, is an ideal investment in any type of business involving tourism.