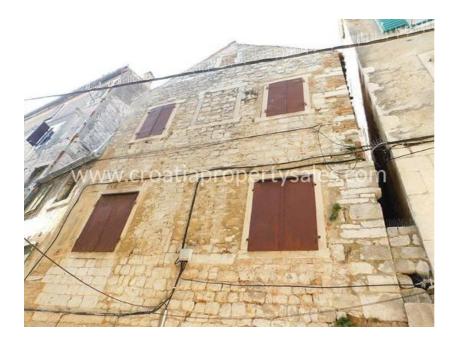

## Immobilienbeschreibung

We are pleased to offer this unique refurbishment project located in the very heart of Diocletian's Palace.

It is an old stone house, part of a row of similar grand historic buildings, with a living space of 156 m2. It is built on 4 floors, with a ground floor of 29 m2, first floor of 37 m2, second floor of 37 m2, and loft space of 26 m2.

The house is in need of complete renovation. Since it is located within the walls of Diocletian's Palace, the house has no access by car. It is about 50m from the nearest gate.

This house, primarily because of its location and size, is an ideal investment in any type of business involving tourism.