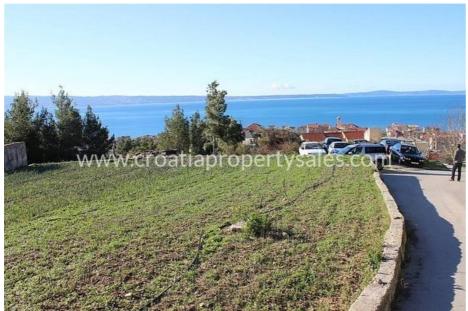

## Immobilienbeschreibung

Land plot located on a slight elevation with open view of the sea and the city of Split.

The total plot area is 3158 m2, of which 1800 m2 is building land and the rest is agricultural. It has mixed construction purpose, predominantly residential. It is located in a very nice location, 500 m from the sea.

## Distances:

- The sea is 500 m away
- Split is 14 km away
- Split Airport is 29 km away

For all further information please contact our CPS office in Split.