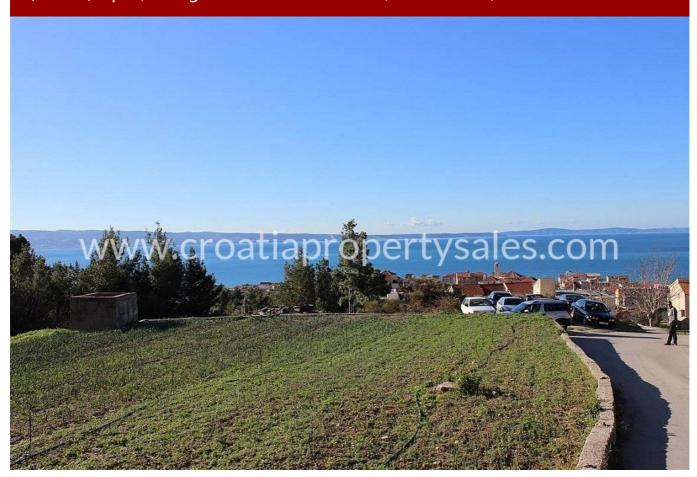

## Immobilienbeschreibung

Land plot located on a slight elevation with open view of the sea and the city of Split.

The total plot area is 3158 m2, of which 1800 m2 is building land and the rest is agricultural. It has mixed construction purpose, predominantly residential. It is located in a very nice location, 500 m from the sea.

## Distances:

- The sea is 500 m away
- Split is 14 km away
- Split Airport is 29 km away

For all further information please contact our CPS office in Split.