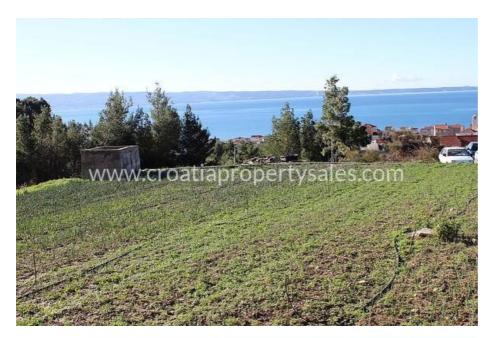

## Immobilienbeschreibung

Land plot located on a slight elevation with open view of the sea and the city of Split.

The total plot area is 3158 m2, of which 1800 m2 is building land and the rest is agricultural. It has mixed construction purpose, predominantly residential. It is located in a very nice location, 500 m from the sea.

## Distances:

- The sea is 500 m away
- Split is 14 km away
- Split Airport is 29 km away

For all further information please contact our CPS office in Split.