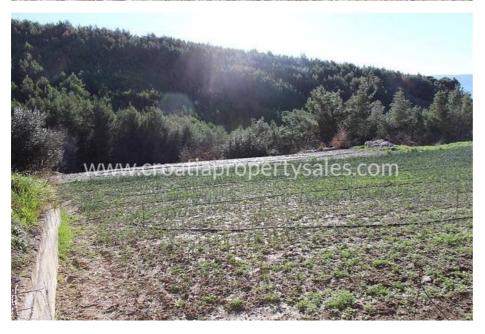

## Immobilienbeschreibung

Land plot located on a slight elevation with open view of the sea and the city of Split.

The total plot area is 3158 m2, of which 1800 m2 is building land and the rest is agricultural. It has mixed construction purpose, predominantly residential. It is located in a very nice location, 500 m from the sea.

## Distances:

- The sea is 500 m away
- Split is 14 km away
- Split Airport is 29 km away

For all further information please contact our CPS office in Split.