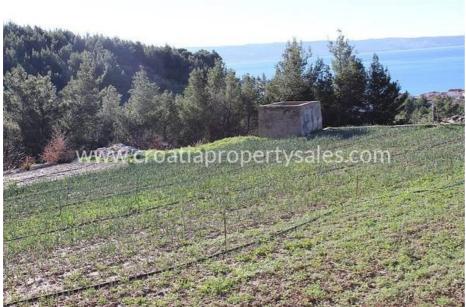

## Immobilienbeschreibung

Land plot located on a slight elevation with open view of the sea and the city of Split.

The total plot area is 3158 m2, of which 1800 m2 is building land and the rest is agricultural. It has mixed construction purpose, predominantly residential. It is located in a very nice location, 500 m from the sea.

## Distances:

- The sea is 500 m away
- Split is 14 km away
- Split Airport is 29 km away

For all further information please contact our CPS office in Split.