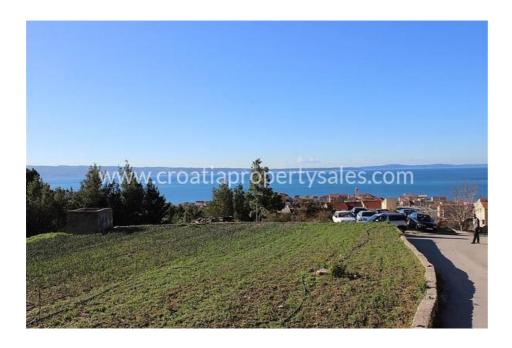

## Immobilienbeschreibung

Land plot located on a slight elevation with open view of the sea and the city of Split.

The total plot area is 3158 m2, of which 1800 m2 is building land and the rest is agricultural. It has mixed construction purpose, predominantly residential. It is located in a very nice location, 500 m from the sea.

## Distances:

- The sea is 500 m away
- Split is 14 km away
- Split Airport is 29 km away

For all further information please contact our CPS office in Split.