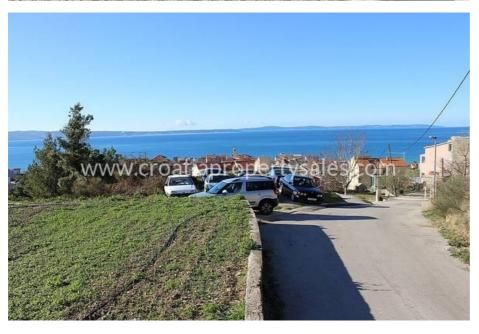

## Immobilienbeschreibung

Land plot located on a slight elevation with open view of the sea and the city of Split.

The total plot area is 3158 m2, of which 1800 m2 is building land and the rest is agricultural. It has mixed construction purpose, predominantly residential. It is located in a very nice location, 500 m from the sea.

## Distances:

- The sea is 500 m away
- Split is 14 km away
- Split Airport is 29 km away

For all further information please contact our CPS office in Split.