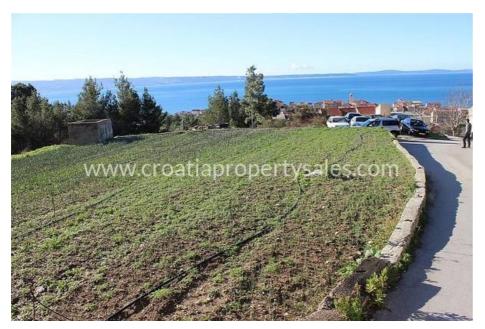

## Immobilienbeschreibung

Land plot located on a slight elevation with open view of the sea and the city of Split.

The total plot area is 3158 m2, of which 1800 m2 is building land and the rest is agricultural. It has mixed construction purpose, predominantly residential. It is located in a very nice location, 500 m from the sea.

## Distances:

- The sea is 500 m away
- Split is 14 km away
- Split Airport is 29 km away

For all further information please contact our CPS office in Split.