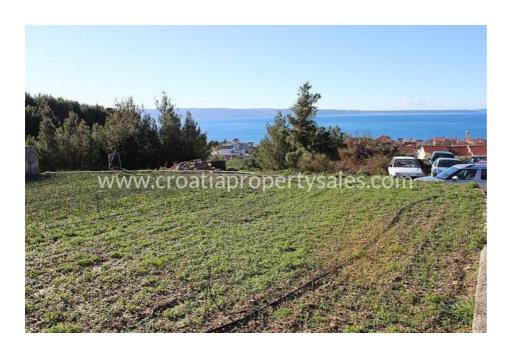

## Immobilienbeschreibung

Land plot located on a slight elevation with open view of the sea and the city of Split.

The total plot area is 3158 m2, of which 1800 m2 is building land and the rest is agricultural. It has mixed construction purpose, predominantly residential. It is located in a very nice location, 500 m from the sea.

## Distances:

- The sea is 500 m away
- Split is 14 km away
- Split Airport is 29 km away

For all further information please contact our CPS office in Split.