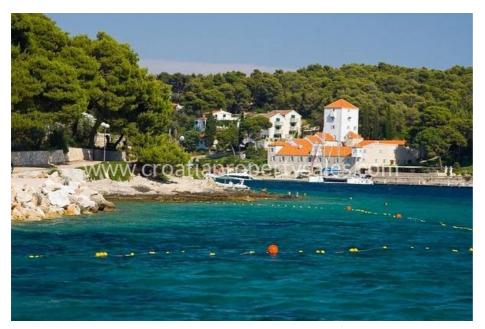

## Immobilienbeschreibung

Building land plot in the second row, 80 meters away from the sea.

Land area is 1089 m2, in co-ownership it also has a 188 m2 access road. The plot is located on aslope, allowing for a beautiful view of the 7 islets and is also located in an extremely quiet location.

The land has a valid location and building permit, and all communal connections (road, water, electricity and telephone) are present.

There is also a project done of a house with a residential area of 152 m2: ground floor + 1 floor, 2 storage + 2 large terraces. This means that the buyer can immediately start building.