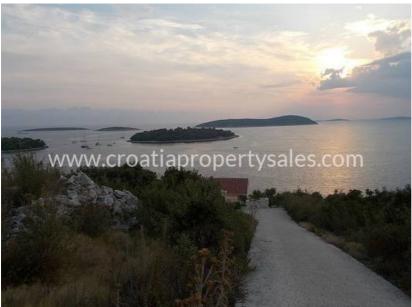

## Immobilienbeschreibung

Building land plot in the second row, 80 meters away from the sea.

Land area is 1089 m2, in co-ownership it also has a 188 m2 access road. The plot is located on aslope, allowing for a beautiful view of the 7 islets and is also located in an extremely quiet location.

The land has a valid location and building permit, and all communal connections (road, water, electricity and telephone) are present.

There is also a project done of a house with a residential area of 152 m2: ground floor + 1 floor, 2 storage + 2 large terraces. This means that the buyer can immediately start building.