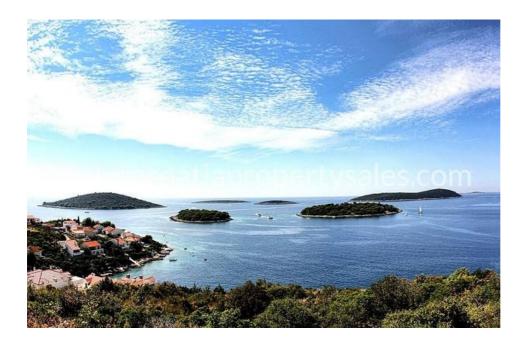

## Immobilienbeschreibung

Building land plot in the second row, 80 meters away from the sea.

Land area is 1089 m2, in co-ownership it also has a 188 m2 access road. The plot is located on aslope, allowing for a beautiful view of the 7 islets and is also located in an extremely quiet location.